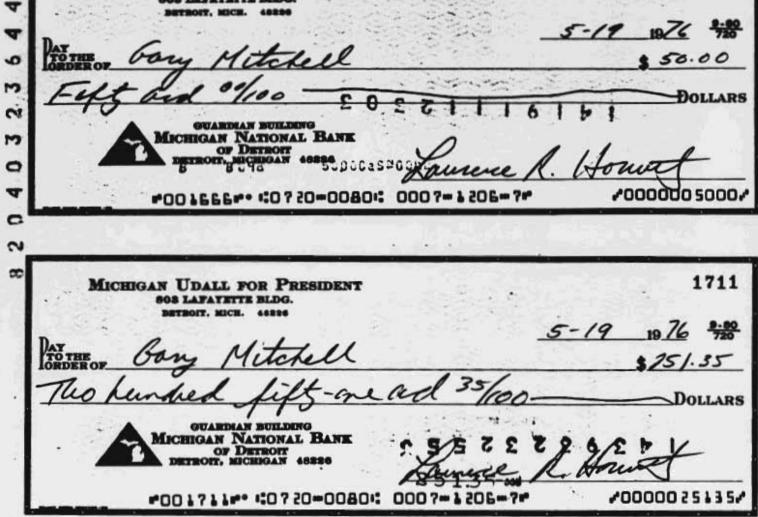

#### Pennsylvania Udall '76

a) The Committee failed to provide documentation for 22% of expenditure items and 16% of the known dollar amount of \$92,405.11 requiring documentation. The National Committee contacted the

Pennsylvania treasurer regarding the missing documents and received a letter from the treasurer which asserted the validity of expenditures made. We consider the efforts made to obtain documentation to be best efforts on the part of the Committee and recommend that the Commission take no further action in the violation of 2 U.S.C. former \$432(d) and 11 CFR former \$102.9(c)(4) and (e).

- b) The Committee originally failed to itemize on disclosure reports certain expenditures in excess of \$100. The amended reports include these items, but also add their dollar value which was previously reported. We would not require additional amendments to correct the overstated expenditures for the year as later reports reflect the accurate figure. We are recommending that no further action be taken in the violation of 2 U.S.C. former \$434(b)(9).
- c) The Committee wrote 14 checks to "cash," totaling \$5,156.54, each in excess of \$100. The auditors found no petty cash journal or other documentation to verify that these disbursements were for petty cash purposes. These expenditures are included among the National Committee's apparently unqualified campaign expenses. The Committee has not responded to the Commission's requirement for documentation of the excessive cash expenses. Therefore, we recommend that the Commission find probable cause to believe that a violation of 2 U.S.C. former \$437b(b) and 11 CFR former \$102.10 occurred in this case.