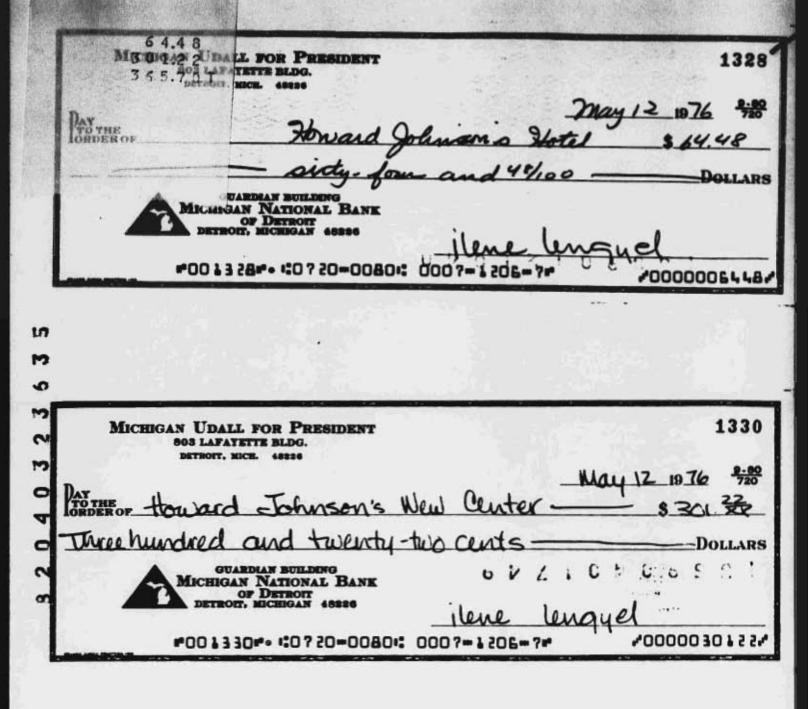

#### Pennsylvania Udall '76

a) The Committee failed to provide documentation for 22% of expenditure items and 16% of the known dollar amount of \$92,405.11 requiring documentation. The National Committee contacted the

Pennsylvania treasurer regarding the missing documents and received a letter from the treasurer which asserted the validity of expenditures made. We consider the efforts made to obtain documentation to be best efforts on the part of the Committee and recommend that the Commission take no further action in the violation of 2 U.S.C. former \$432(d) and 11 CFR former \$102.9(c)(4) and (e).