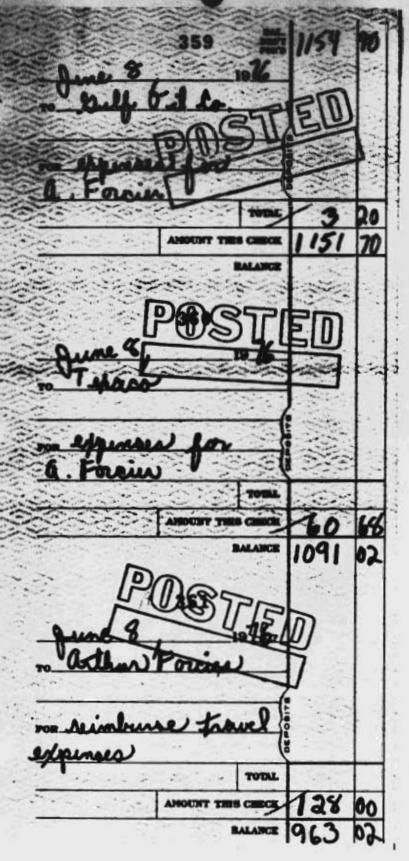

#### Pennsylvania Udall '76

a) The Committee failed to provide documentation for 22% of expenditure items and 16% of the known dollar amount of \$92,405.11 requiring documentation. The National Committee contacted the

Pennsylvania treasurer regarding the missing documents and received a letter from the treasurer which asserted the validity of expenditures made. We consider the efforts made to obtain documentation to be best efforts on the part of the Committee and recommend that the Commission take no further action in the violation of 2 U.S.C. former \$432(d) and 11 CFR former \$102.9(c)(4) and (e).

- b) The Committee originally failed to itemize on disclosure reports certain expenditures in excess of \$100. The amended reports include these items, but also add their dollar value which was previously reported. We would not require additional amendments to correct the overstated expenditures for the year as later reports reflect the accurate figure. We are recommending that no further action be taken in the violation of 2 U.S.C. former \$434(b)(9).
- c) The Committee wrote 14 checks to "cash," totaling \$5,156.54, each in excess of \$100. The auditors found no petty cash journal or other documentation to verify that these disbursements were for petty cash purposes. These expenditures are included among the National Committee's apparently unqualified campaign expenses. The Committee has not responded to the Commission's requirement for documentation of the excessive cash expenses. Therefore, we recommend that the Commission find probable cause to believe that a violation of 2 U.S.C. former \$437b(b) and 11 CFR former \$102.10 occurred in this case.