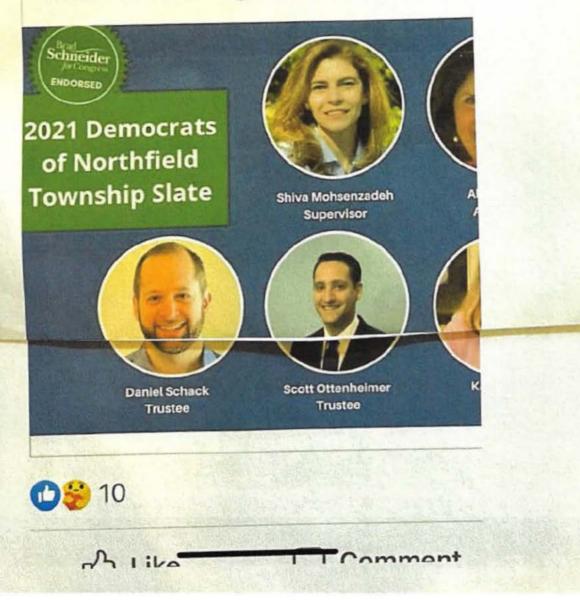

This genesis of this MUR complaint is HARASSMENT from BRAD SCHNEIDER a sitting congressman whose ballot access is being appealed as he didn't circulate his petitions legally and swore to a FALSE statement of candidacy with the Illinois election board (case attached). Preceding this complaint, a preemptive story was fed to local reporter RUSSELL LISSAU who reported it was "Strange" that there was no filing to the FEC. Therefore, weaponizing the media and using the FEC process as a weapon against a political opponent. Additionally, In retaliation the individual DANIEL SCHACK, who notarized BRAD SCHNEIDERS false petition in concert with others, notarized/filed a false MUR complaint with the complainant. DANIEL SCHACK, is a local career politician with Northfield township and works with and was endorsed by Brad Schneider. Photos of their relationship attached.

Daniel Schack < Feb 10, 2021 · 🕄

-7 Notorized Folse Petitionst Notorized tors change Thank you Congressman Schneider

K my opponent **Brad Schneider · Follow** Feb 10, 2021 · 🍄

l am proud to endorse a wonderfi Northfield Township slate of cand election. During this challenging t