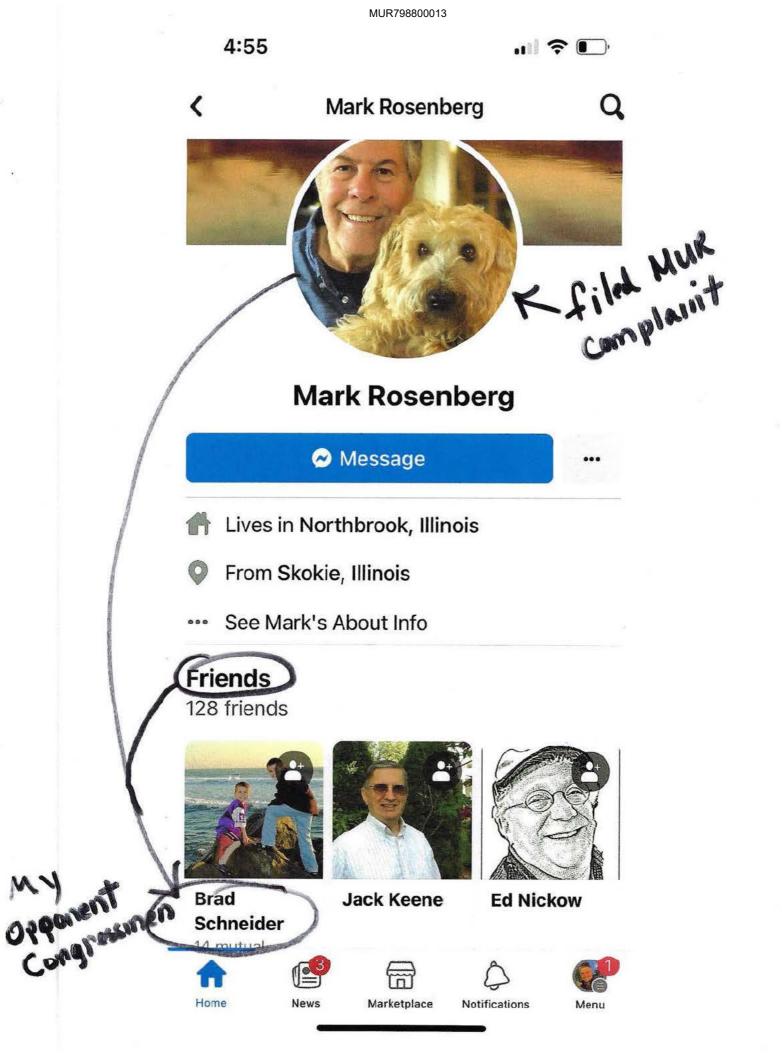

This genesis of this MUR complaint is HARASSMENT from BRAD SCHNEIDER a sitting congressman whose ballot access is being appealed as he didn't circulate his petitions legally and swore to a FALSE statement of candidacy with the Illinois election board (case attached). Preceding this complaint, a preemptive story was fed to local reporter RUSSELL LISSAU who reported it was "Strange" that there was no filing to the FEC. Therefore, weaponizing the media and using the FEC process as a weapon against a political opponent. Additionally, In retaliation the individual DANIEL SCHACK, who notarized BRAD SCHNEIDERS false petition in concert with others, notarized/filed a false MUR complaint with the complainant. DANIEL SCHACK, is a local career politician with Northfield township and works with and was endorsed by Brad Schneider. Photos of their relationship attached.

Daniel Schack < Feb 10, 2021 · 🕄

-7 Notorized Folse Petitionst Notorized tors change Thank you Congressman Schneider

K my opponent **Brad Schneider · Follow** Feb 10, 2021 · 🍄

l am proud to endorse a wonderfi Northfield Township slate of cand election. During this challenging t