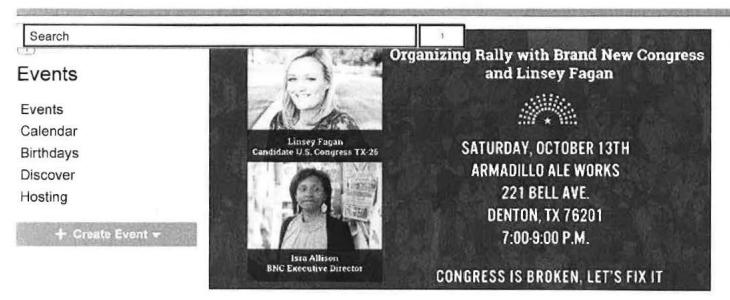

 On June 24, 2017, Brand New Congress announced they created a "20,000 person national door knocking and phone canvassing campaign." See Exhibit 5.

- On October 14, 2018, Brand New Congress hosted an organizing rally at The Sanctuary in McKinney, Texas for federal candidate Lorie Burch. See Exhibit 6.
- On October 13, 2018, Brand New Congress hosted an organizing rally at Armadillo Ale Works in Denton, Texas for federal candidate Linsey Fagan. See Exhibit 7.
- On June 27, 2017, Brand New Congress announced they organized the "#KnockDowntheHouse" event where, "thousands of people learned first-hand about Brand New Congress candidates this weekend thanks to hundreds of volunteers who knocked on more than 6,300 doors from Seattle to Charleston, New York to Houston, Illinois to Arkansas." See Exhibit 8.
- On August 9, 2017, Brand New Congress PAC announced they were a "premier sponsor for the Netroots Nation 2017 conference." See Exhibit 9.