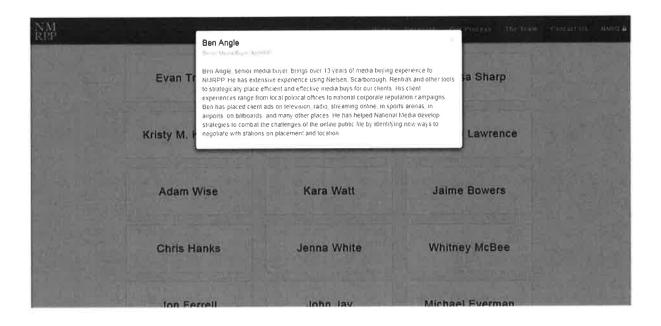

<sup>4</sup> *Id*.

lawyer for National Media and AMAG "confirmed" that the two entities are "affiliated" but "didn't detail the nature of their relationship."<sup>25</sup>

- According to reports filed with the Commission, Donald J. Trump for President, Inc. paid
   \$74.2 million to AMAG for "placed media" in the 2016 cycle.<sup>26</sup> Records filed with the FCC also reflect that AMAG placed the Trump campaign's advertisements in the 2016 cycle.<sup>27</sup>
- 18. According to records filed with the FCC, during the 2016 cycle, at least four National Media employees placed the NRA-ILA's and NRA-PVF's pro-Trump ads as "Red Eagle" employees, and also placed Donald J. Trump for President, Inc.'s ads as "AMAG" employees. Those employees were:
  - a) Ben Angle, who is described on National Media's website as a "senior media buyer" who "strategically place[s] efficient and effective media buys," and "has helped national media develop strategies to combat the challenges of the online public file by identifying new ways to negotiate with stations on placement and location."<sup>28</sup> In the 2018 book *Inside Campaigns: Elections through the Eyes of Political Professionals*, Angle is described as an architect of the Trump campaign's television advertising strategy. "In mid-September," the book says, "Angle and his boss were summoned to Trump Tower and told their firm would

developing voter lists,"<sup>115</sup> or "otherwise providing political or media advice."<sup>116</sup> For example:

- a) National Media's "senior media buyer" Ben Angle was AMAG's contact for a Donald J. Trump for President, Inc. ad buy on September 20, 2016, and Red Eagle's contact for a NRA-PVF ad buy on June 28 and an NRA-ILA ad buy October 14, 2016. Angle's bio states that he "strategically place[s] efficient and effective media buys,"<sup>117</sup> and he was publicly described as responsible for "placing all of the Trump campaign's television advertising during the last seven weeks of the campaign"<sup>118</sup>—during the same period that he also purchased and placed the NRA-ILA's pro-Trump ads.
- b) National Media's "senior media buyer" Kristy Kovatch appeared as AMAG's contact for Donald J. Trump for President, Inc. ad buys on September 16, November 3, November 4, 2016, and as Red Eagle's contact for an NRA-PVF ad buy on May 24 and an NRA-ILA ad buy on September 19, 2016. Kovatch's bio describes her as "specializ[ing] in television media buying for political candidates, issue/advocacy groups and public affairs clients," with an "extensive knowledge of ratings, costs and seasonal trends across all time periods and dayparts." <sup>119</sup>
- c) National Media's "director of accounting" **Jon Ferrell** signed documents on behalf of AMAG placing placing ads for Donald J. Trump for President, Inc. on

<sup>&</sup>lt;sup>115</sup> Id. § 109.21(d)(4)(ii)(G).

<sup>&</sup>lt;sup>116</sup> *Id.* § 109.21(d)(4)(ii)(I).

<sup>&</sup>lt;sup>117</sup> NATIONAL MEDIA, *supra* note 13. (Attached as Exhibit A.)

<sup>&</sup>lt;sup>118</sup> Spies, *supra* note 9.

<sup>&</sup>lt;sup>119</sup> NATIONAL MEDIA, *supra* note 13. (Attached as Exhibit B.)

October 4, October 24, November 3, and November 4, 2016, and on behalf of Red Eagle for NRA-PVF ad buys on July 11, August 5, and October 19, 2016, and for an NRA-ILA ad buy on September 15, 2016. He also signed a check for an August 11, 2016 NRA-PVF ad buy. Ferrell is the organization's chief financial officer charged with "managing the financial details of political campaigns."<sup>120</sup>