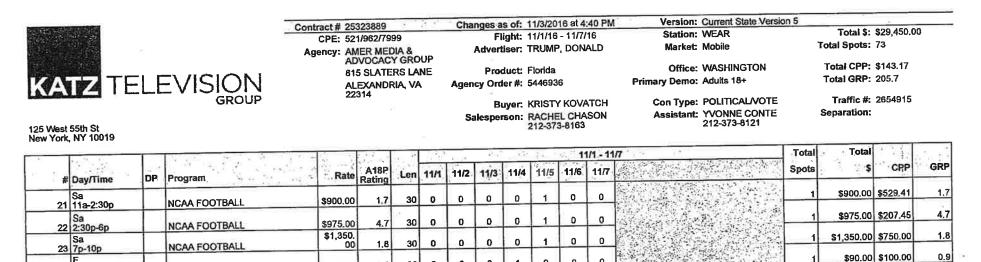

be placing all of the Trump campaign's television advertising during the last seven weeks of the campaign."<sup>29</sup>

- b) Kristy Kovatch, who is described on National Media's website as a "senior media buyer" who "specializes in television media buying for political candidates, issue/advocacy groups and public affairs clients."<sup>30</sup>
- c) Jon Ferrell, who is described on National Media's website as National Media's "director of accounting," in a profile that emphasizes that Ferrell "ensures that every penny allocated for media is spent according to election laws."<sup>31</sup>
- d) Caroline Kowalski, whose LinkedIn page identifies her as a former "media specialist" at National Media from March 2016 until May 2017.<sup>32</sup> On LinkedIn, Kowalski emphasizes that she "[a]cted as liaison between media buyers and TV, radio, and cable networks" and "[r]esearched voter demographic data to help create national, statewide and local advertising campaigns for Presidential, senatorial, and congressional candidates, issue-advocacy groups, and PACs," among other duties.<sup>33</sup>
- On May 24, 2016, Kovatch appeared as Red Eagle's contact person on a Station Issue Advertising Request Sheet for a flight of NRA-PVF ads mentioning "Hillary Clinton" and pertaining to the "Presidential General Election 11/8/16."<sup>34</sup>

- 27. On a September 16, 2016 NBC/Telemundo Political Inquiry Record, Kovatch appeared as AMAG's contact person purchasing the ads on behalf of "Donald Trump, RNC/Trump for President."<sup>51</sup>
- On a Station Issue Advertising Request Sheet dated three days later, September 19, 2016,
   Kovatch also appeared as Red Eagle's contact person for a flight of NRA-ILA ads
   mentioning Clinton and Trump and pertaining to the 2016 presidential election.<sup>52</sup>
- 29. The next day, on September 20, 2016, *CNN* reported, "The NRA is launching a \$5 million TV ad campaign Tuesday [September 20, 2016], the group says, meant to turn out pro-Second Amendment voters at a time when Trump is being attacked for his language about firearms."<sup>53</sup> *CNN* further reported:

games, with Angle listed as AMAG's contact on the accompanying invoice.<sup>63</sup> Six separate

Trump campaign ads were named on the attached schedule,<sup>64</sup> slated to run between

September 24 and November 5. The ads named correspond to records of Trump campaign

developing voter lists,"<sup>115</sup> or "otherwise providing political or media advice."<sup>116</sup> For example:

- a) National Media's "senior media buyer" Ben Angle was AMAG's contact for a Donald J. Trump for President, Inc. ad buy on September 20, 2016, and Red Eagle's contact for a NRA-PVF ad buy on June 28 and an NRA-ILA ad buy October 14, 2016. Angle's bio states that he "strategically place[s] efficient and effective media buys,"<sup>117</sup> and he was publicly described as responsible for "placing all of the Trump campaign's television advertising during the last seven weeks of the campaign"<sup>118</sup>—during the same period that he also purchased and placed the NRA-ILA's pro-Trump ads.
- b) National Media's "senior media buyer" Kristy Kovatch appeared as AMAG's contact for Donald J. Trump for President, Inc. ad buys on September 16, November 3, November 4, 2016, and as Red Eagle's contact for an NRA-PVF ad buy on May 24 and an NRA-ILA ad buy on September 19, 2016. Kovatch's bio describes her as "specializ[ing] in television media buying for political candidates, issue/advocacy groups and public affairs clients," with an "extensive knowledge of ratings, costs and seasonal trends across all time periods and dayparts." <sup>119</sup>
- c) National Media's "director of accounting" **Jon Ferrell** signed documents on behalf of AMAG placing placing ads for Donald J. Trump for President, Inc. on