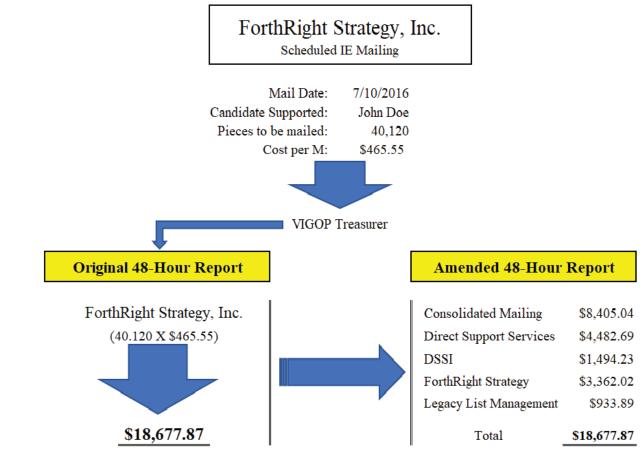

There seems to be confusion regarding the way the committee has reported 48-Hour Reports; their amendments; and the associated itemized Independent Expenditures. Most of the IEs reported by VIGOP are mailings supporting or opposing a clearly identified federal candidate. The committee hired ForthRight Strategy, Inc. (FRS), a direct mail firm to manage and provide the creative work on these mailings.

When an IE mailing is scheduled, an employee of FRS contacts the Treasurer and provides the proposed mail date; the candidate(s) supported or opposed; the number of pieces scheduled to be mailed; and the budgeted cost per thousand. Within 48hrs of the mail date, the Treasurer files a Form 24 allocating the budgeted cost (# of pieces/1000 X cost/1000) to FRS. Later, when the invoices are collected from the various vendors and tallied; the Treasurer amends the original 48-Hour Report and allocates the costs to each of the vendors involved as demonstrated below.