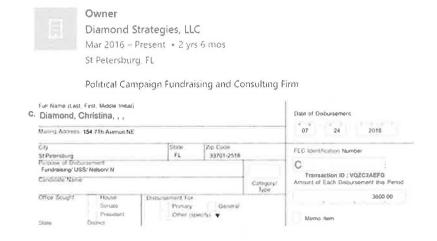

2. Christina Diamond is the owner of Diamond Strategies and has received a \$5,000 disbursement from the Democratic Executive Committee of Florida. (Christina Diamond, LinkedIn, Accessed 8/30/18).

Bill Nelson For U.S. Senate has reported paying Diamond Strategies \$172,250 during the 2017-18 cycle. (Sen. Bill Nelson Expenditures, OpenSecrets, Accessed 8/30/18)