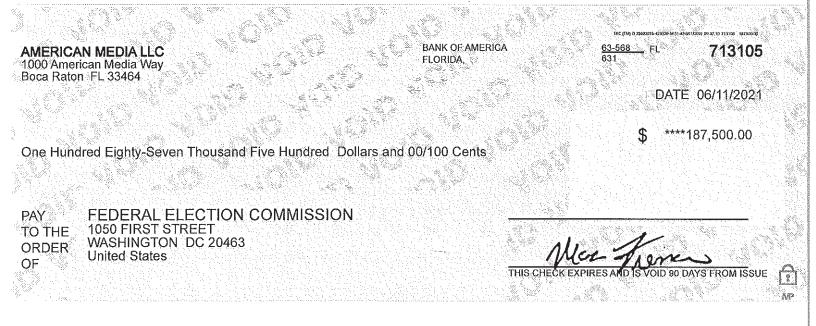

## **TWO WAY MEMORANDUM**

TO: OGC Docket FROM: Anh Vuong Financial Analyst

SUBJECT: Account Determination for Funds Received

We recently received a check **American Media LLC**. The check number is 713105. **Dated 06/11/2021** in the amount of **\$187,500.00** a copy of the receipt and all correspondence are attached. Please indicate below which account the funds should be deposited and give the MUR/Case number and name associated with the deposit.

TO: Anh Vuong Financial Analyst FROM: OGC Docket

> Digitally signed by Christal Dennis

-04'00'

Date: 2021.06.22 10:35:51

SUBJECT: Disposition of Funds Received

In reference to the above check in the amount of <u>187,500.00</u>, The MUR/Case number is\_<u>7324,7332, and 7366</u> and in the name of <u>American</u>. <u>Media, LLC</u>. Please this deposit in the account indicated below: