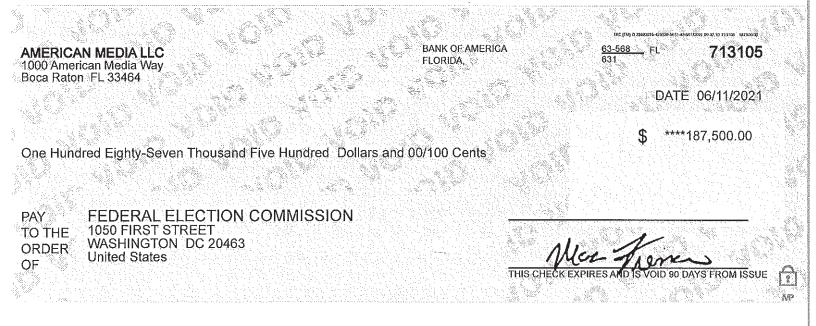

## **TWO WAY MEMORANDUM**

TO: OGC Docket FROM: Anh Vuong Financial Analyst

SUBJECT: Account Determination for Funds Received

We recently received a check **American Media LLC**. The check number is 713105. **Dated 06/11/2021** in the amount of **\$187,500.00** a copy of the receipt and all correspondence are attached. Please indicate below which account the funds should be deposited and give the MUR/Case number and name associated with the deposit.

TO: Anh Vuong Financial Analyst FROM: OGC Docket

> Digitally signed by Christal Dennis

-04'00'

Date: 2021.06.22 10:35:51

SUBJECT: Disposition of Funds Received

In reference to the above check in the amount of <u>187,500.00</u>, The MUR/Case number is\_<u>7324,7332, and 7366</u> and in the name of <u>American</u>. <u>Media, LLC</u>. Please this deposit in the account indicated below: