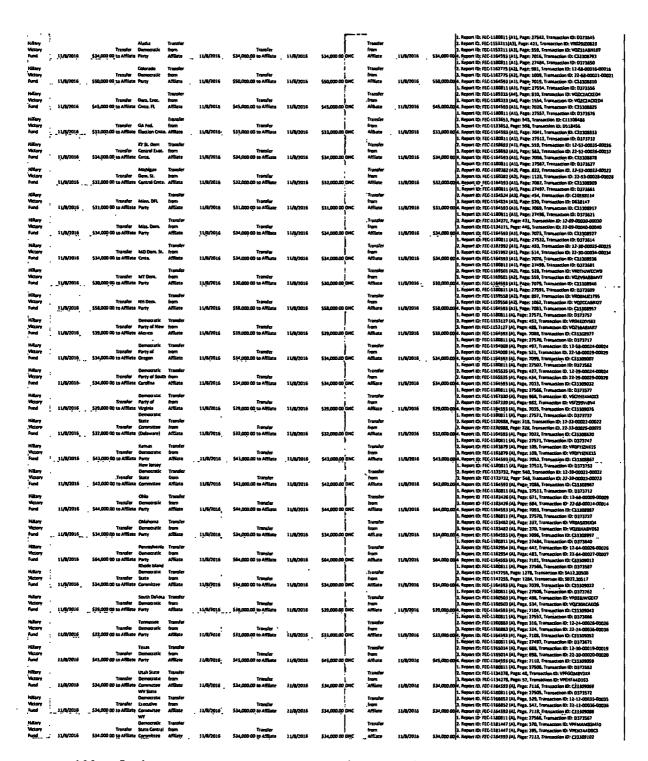

- f. Through hundreds of transactions with this identical structure outlined in Exhibit 1, HVF funneled over 80 million dollars through state parties directly to the DNC, starting in October 2015.
- State party committees on October 1, 2015. See Exhibit 1, Rows 2-10. The amount of each individual transfer was \$24,000. Id. Each of those 9 state party committees reported receiving a transfer of \$24,000 from HVF that same day. Id. Each of those 9 state party committees also reported transferring precisely the same amount of funds to the DNC on the same day or the very next day, October 2, 2015. Id. The DNC reported receiving transfers of \$24,000 from each of those committees on October 2, 2015. Id. Through these transactions, a total of \$216,000 was transferred from HVF, through 9 state party committees, to the DNC on or about October 1, 2015. It is reasonably possible some or all of the state parties had no prior knowledge of, or control over, these transfers because they were handled entirely by HVF, the DNC, HFA, and/or their Treasurers.

59. HVF reported transferring a total of \$48,000 to two of its other member state party committees, also on October 1, 2015, including \$24,000 each to the Mississippi Democratic Party and the Utah State Democratic Committee. See Exhibit 1, Rows 12-13. Neither of those entities reported receiving any transfers from the HVF on or about that day, however. Id. And neither of those entities reported transferring funds to the DNC on or about that day. Id. Nevertheless, the DNC reported receiving transfers of \$24,000 each from the Mississippi Democratic Party and Utah State Democratic Committee on October 2, 2015. Id. Through these transactions, a total of \$48,000 was transferred from HVF, purportedly through two additional state party committees, to the DNC on or about October 2, 2015. It is reasonably possible HVF never actually transferred funds to these or any other state parties on or about October 2, 2015, but rather transferred those funds directly to the DNC, and/or some or all of these state parties had no prior knowledge of, or control over, these transfers because they were handled entirely by HVF, the DNC, HFA, and/or their Treasurers.

60. November 2015—HVF reported transferring a total of \$505,000 to 17 of its member state party committees on November 2, 2015. See Exhibit 1, Rows 15-31. The amount of each individual transfer was between \$19,500 and \$45,000. Id. Each of those 17 state party committees reported receiving a transfer from HVF that same day, corresponding to the amount of funds HVF had reported transferring to it. Id. Each of those 17 state party committees also reported transferring precisely the same amount of funds to the DNC on the same day. Id. The DNC reported receiving transfers from those committees on November 1 [sic], 2015, with each transfer equaling the amount of funds the state party committee had reported it was sending to the DNC. Id. Through these transactions, a total of \$505,000 was transferred from HVF, through 17 state party committees, to the DNC on or about November 2, 2015. It is reasonably possible some or all of the state parties had no prior knowledge of, or control over, these transfers because they were handled entirely by HVF, the DNC, HFA, and/or their Treasurers.