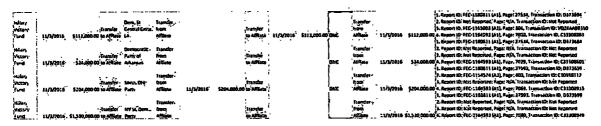

- f. Through hundreds of transactions with this identical structure outlined in Exhibit 1, HVF funneled over 80 million dollars through state parties directly to the DNC, starting in October 2015.
- State party committees on October 1, 2015. See Exhibit 1, Rows 2-10. The amount of each individual transfer was \$24,000. Id. Each of those 9 state party committees reported receiving a transfer of \$24,000 from HVF that same day. Id. Each of those 9 state party committees also reported transferring precisely the same amount of funds to the DNC on the same day or the very next day, October 2, 2015. Id. The DNC reported receiving transfers of \$24,000 from each of those committees on October 2, 2015. Id. Through these transactions, a total of \$216,000 was transferred from HVF, through 9 state party committees, to the DNC on or about October 1, 2015. It is reasonably possible some or all of the state parties had no prior knowledge of, or control over, these transfers because they were handled entirely by HVF, the DNC, HFA, and/or their Treasurers.

59. HVF reported transferring a total of \$48,000 to two of its other member state party committees, also on October 1, 2015, including \$24,000 each to the Mississippi Democratic Party and the Utah State Democratic Committee. See Exhibit 1, Rows 12-13. Neither of those entities reported receiving any transfers from the HVF on or about that day, however. Id. And neither of those entities reported transferring funds to the DNC on or about that day. Id. Nevertheless, the DNC reported receiving transfers of \$24,000 each from the Mississippi Democratic Party and Utah State Democratic Committee on October 2, 2015. Id. Through these transactions, a total of \$48,000 was transferred from HVF, purportedly through two additional state party committees, to the DNC on or about October 2, 2015. It is reasonably possible HVF never actually transferred funds to these or any other state parties on or about October 2, 2015, but rather transferred those funds directly to the DNC, and/or some or all of these state parties had no prior knowledge of, or control over, these transfers because they were handled entirely by HVF, the DNC, HFA, and/or their Treasurers.

60. November 2015—HVF reported transferring a total of \$505,000 to 17 of its member state party committees on November 2, 2015. See Exhibit 1, Rows 15-31. The amount of each individual transfer was between \$19,500 and \$45,000. Id. Each of those 17 state party committees reported receiving a transfer from HVF that same day, corresponding to the amount of funds HVF had reported transferring to it. Id. Each of those 17 state party committees also reported transferring precisely the same amount of funds to the DNC on the same day. Id. The DNC reported receiving transfers from those committees on November 1 [sic], 2015, with each transfer equaling the amount of funds the state party committee had reported it was sending to the DNC. Id. Through these transactions, a total of \$505,000 was transferred from HVF, through 17 state party committees, to the DNC on or about November 2, 2015. It is reasonably possible some or all of the state parties had no prior knowledge of, or control over, these transfers because they were handled entirely by HVF, the DNC, HFA, and/or their Treasurers.