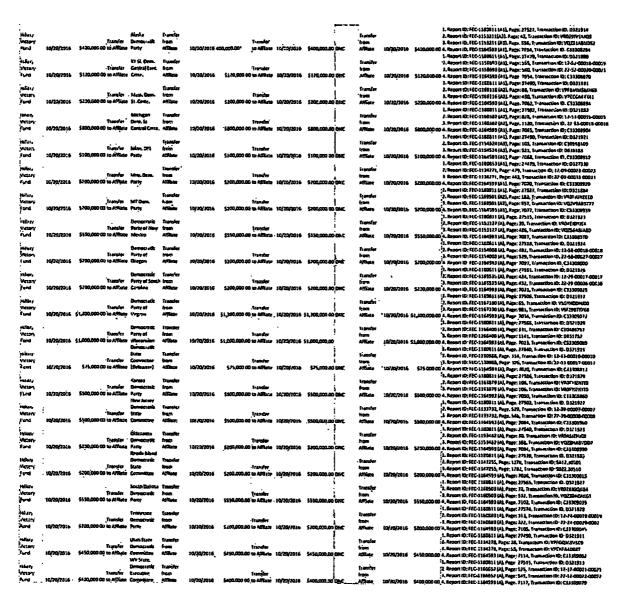

Tate July 2016—HVF reported transferring a total of \$5,438,000 to 13 of its member state party committees on July 26, 2016. See Exhibit 1, Rows 108-120. The amount of each individual transfer was between \$150,000 and \$800,000. Id. Each of those 13 state party committees reported receiving a transfer from HVF on the same day, corresponding to the amount of funds HVF had reported transferring to it. Id. Each of these 13 state party committees also reported transferring precisely the same amounts of funds they received to the DNC that same day. The DNC reported receiving transfers from all those committees on the same day, July 26, 2016, with each transfer equaling the amount of funds the state party committee had reported it was sending to the DNC. Id. Through these transactions, a total of \$5,438,000 was transferred from HVF, through 13 state party committees, to the DNC on July 26, 2016. It is reasonably possible some or all of the state parties had no prior knowledge of, or control over, these transfers because they were handled entirely by HVF, the DNC, HFA, and/or their Treasurers.

August 13, 2016. See Exhibit 1, Row 140. The Democratic Party of Arkansas reported receiving those funds on August 11, 2016, however. Id. It also reported transferring \$700,000 to the DNC on August 11, 2016, and the DNC reported receiving those funds the same day. Id. Through these transactions, a total of \$700,000 was transferred from HVF, purportedly through the Democratic Party of Arkansas, to the DNC on August 13, 2016. It is reasonably possible HVF never actually transferred funds to the Democratic Party of Arkansas or any other state parties on or about August 11 or 13, 2016, but rather transferred those funds directly to the DNC, and/or the Democratic Party or Arkansas had no prior knowledge of, or control over, these transfers because they were handled entirely by HVF, the DNC, HFA, and/or their Treasurers.

Tate August 2016—HVF reported transferring a total of \$5,500,000 to 16 of its member state party committees on August 26, 2016. See Exhibit 1, Rows 142-157. The amount of each individual transfer was between \$300,000 and \$600,000. Id. Each of those 16 state party committees reported receiving a transfer from HVF on the same day, corresponding to the amount of funds HVF had reported transferring to it. Id. Each of these 16 state party committees also reported transferring precisely the same amounts of funds they received to the DNC that same day. The DNC reported receiving transfers from all those committees on the same day, August 26, 2016, with each transfer equaling the amount of funds the state party committee had reported it was sending to the DNC. Id. Through these transactions, a total of \$5,500,000 was transferred from HVF, through 16 state party committees, to the DNC on August 26, 2016. It is reasonably possible some or all of the state parties had no prior knowledge of, or control over, these transfers because they were handled entirely by HVF, the DNC, HFA, and/or their Treasurers.

| i                   |            |                                      |                                                                                                                                                                                                                                                                                                                                                                                                                                                                                                                                                                                                                                                                                                                                                                                                                                                                                                                                                                                                                                                                                                                                                                                                                                                                                                                                                                                                                                                                                                                                                                                                                                                                                                                                                                                                                                                                                                                                                                                                                                                                                                                                | •                |            |                               | •                | -                                                                                                                                                                                                                                                                                                                                                                                                                                                                                                                                                                                                                                                                                                                                                                                                                                                                                                                                                                                                                                                                                                                                                                                                                                                                                                                                                                                                                                                                                                                                                                                                                                                                                                                                                                                                                                                                                                                                                                                                                                                                                                                              |                  |              | :            | 1. Report (D. FEC-118956) (A1), Page: 71290, (consection (D. G711969                                                                                |
|---------------------|------------|--------------------------------------|--------------------------------------------------------------------------------------------------------------------------------------------------------------------------------------------------------------------------------------------------------------------------------------------------------------------------------------------------------------------------------------------------------------------------------------------------------------------------------------------------------------------------------------------------------------------------------------------------------------------------------------------------------------------------------------------------------------------------------------------------------------------------------------------------------------------------------------------------------------------------------------------------------------------------------------------------------------------------------------------------------------------------------------------------------------------------------------------------------------------------------------------------------------------------------------------------------------------------------------------------------------------------------------------------------------------------------------------------------------------------------------------------------------------------------------------------------------------------------------------------------------------------------------------------------------------------------------------------------------------------------------------------------------------------------------------------------------------------------------------------------------------------------------------------------------------------------------------------------------------------------------------------------------------------------------------------------------------------------------------------------------------------------------------------------------------------------------------------------------------------------|------------------|------------|-------------------------------|------------------|--------------------------------------------------------------------------------------------------------------------------------------------------------------------------------------------------------------------------------------------------------------------------------------------------------------------------------------------------------------------------------------------------------------------------------------------------------------------------------------------------------------------------------------------------------------------------------------------------------------------------------------------------------------------------------------------------------------------------------------------------------------------------------------------------------------------------------------------------------------------------------------------------------------------------------------------------------------------------------------------------------------------------------------------------------------------------------------------------------------------------------------------------------------------------------------------------------------------------------------------------------------------------------------------------------------------------------------------------------------------------------------------------------------------------------------------------------------------------------------------------------------------------------------------------------------------------------------------------------------------------------------------------------------------------------------------------------------------------------------------------------------------------------------------------------------------------------------------------------------------------------------------------------------------------------------------------------------------------------------------------------------------------------------------------------------------------------------------------------------------------------|------------------|--------------|--------------|-----------------------------------------------------------------------------------------------------------------------------------------------------|
| jedne,              | :          |                                      | KV St. Dem.                                                                                                                                                                                                                                                                                                                                                                                                                                                                                                                                                                                                                                                                                                                                                                                                                                                                                                                                                                                                                                                                                                                                                                                                                                                                                                                                                                                                                                                                                                                                                                                                                                                                                                                                                                                                                                                                                                                                                                                                                                                                                                                    | Tracular         |            |                               |                  |                                                                                                                                                                                                                                                                                                                                                                                                                                                                                                                                                                                                                                                                                                                                                                                                                                                                                                                                                                                                                                                                                                                                                                                                                                                                                                                                                                                                                                                                                                                                                                                                                                                                                                                                                                                                                                                                                                                                                                                                                                                                                                                                | Transfer         |              |              | 2. Report ID: FEC-1200828, Page: 171, Tramaction ID: 12-52-00212 00013                                                                              |
| Marie .             |            |                                      | Contral Code                                                                                                                                                                                                                                                                                                                                                                                                                                                                                                                                                                                                                                                                                                                                                                                                                                                                                                                                                                                                                                                                                                                                                                                                                                                                                                                                                                                                                                                                                                                                                                                                                                                                                                                                                                                                                                                                                                                                                                                                                                                                                                                   | họm '            |            | Transfer                      |                  | i                                                                                                                                                                                                                                                                                                                                                                                                                                                                                                                                                                                                                                                                                                                                                                                                                                                                                                                                                                                                                                                                                                                                                                                                                                                                                                                                                                                                                                                                                                                                                                                                                                                                                                                                                                                                                                                                                                                                                                                                                                                                                                                              | (Injury          |              |              | 3. Report ID; FEC-1100928, Pepp. 201, Trampalative ID; 23-52-00013-00013                                                                            |
| Ford                | 8/26/2016  | \$130,000.00 to Affiliate            | Contr.                                                                                                                                                                                                                                                                                                                                                                                                                                                                                                                                                                                                                                                                                                                                                                                                                                                                                                                                                                                                                                                                                                                                                                                                                                                                                                                                                                                                                                                                                                                                                                                                                                                                                                                                                                                                                                                                                                                                                                                                                                                                                                                         | Atlinte          | W26/2016   | \$100,000 00 to AM1110        | 8/35/7016        | 5300,000,00 DNC                                                                                                                                                                                                                                                                                                                                                                                                                                                                                                                                                                                                                                                                                                                                                                                                                                                                                                                                                                                                                                                                                                                                                                                                                                                                                                                                                                                                                                                                                                                                                                                                                                                                                                                                                                                                                                                                                                                                                                                                                                                                                                                | ANKARA           | B/26/2014    | \$100,000.00 | 6. Report ID: FEC: [156567 [A1], Page; 3327, Transaction ID: C3301253]                                                                              |
| į                   |            |                                      |                                                                                                                                                                                                                                                                                                                                                                                                                                                                                                                                                                                                                                                                                                                                                                                                                                                                                                                                                                                                                                                                                                                                                                                                                                                                                                                                                                                                                                                                                                                                                                                                                                                                                                                                                                                                                                                                                                                                                                                                                                                                                                                                |                  |            |                               |                  |                                                                                                                                                                                                                                                                                                                                                                                                                                                                                                                                                                                                                                                                                                                                                                                                                                                                                                                                                                                                                                                                                                                                                                                                                                                                                                                                                                                                                                                                                                                                                                                                                                                                                                                                                                                                                                                                                                                                                                                                                                                                                                                                |                  |              |              | 1. Renort ID: FEC-1180666 (A1), Page: F1353, Transaction (D: D263990                                                                                |
| Miles<br>Victory    |            |                                      |                                                                                                                                                                                                                                                                                                                                                                                                                                                                                                                                                                                                                                                                                                                                                                                                                                                                                                                                                                                                                                                                                                                                                                                                                                                                                                                                                                                                                                                                                                                                                                                                                                                                                                                                                                                                                                                                                                                                                                                                                                                                                                                                | Transfer         |            | _ •                           |                  | į                                                                                                                                                                                                                                                                                                                                                                                                                                                                                                                                                                                                                                                                                                                                                                                                                                                                                                                                                                                                                                                                                                                                                                                                                                                                                                                                                                                                                                                                                                                                                                                                                                                                                                                                                                                                                                                                                                                                                                                                                                                                                                                              | fransfer         |              |              | Z. Report ID: FEC-1185861 (A4), Page: 99, Transaction ID: VPFESHINTESE                                                                              |
| /vetary<br>Fund     | 1/26/2016  | Transfer<br>\$300,000 00 to Affilian | Mars. Dem.                                                                                                                                                                                                                                                                                                                                                                                                                                                                                                                                                                                                                                                                                                                                                                                                                                                                                                                                                                                                                                                                                                                                                                                                                                                                                                                                                                                                                                                                                                                                                                                                                                                                                                                                                                                                                                                                                                                                                                                                                                                                                                                     | free             | 8/28/2016  | Transfer                      |                  | L                                                                                                                                                                                                                                                                                                                                                                                                                                                                                                                                                                                                                                                                                                                                                                                                                                                                                                                                                                                                                                                                                                                                                                                                                                                                                                                                                                                                                                                                                                                                                                                                                                                                                                                                                                                                                                                                                                                                                                                                                                                                                                                              | frace            |              |              | 3. Resort 60; FEC-1165881 (A4), Page: 193, Transaction 40; VPECCASAAD4                                                                              |
|                     | 8/19/2019  | 2 2007000 CO 10 VARSH                | SI-COM.                                                                                                                                                                                                                                                                                                                                                                                                                                                                                                                                                                                                                                                                                                                                                                                                                                                                                                                                                                                                                                                                                                                                                                                                                                                                                                                                                                                                                                                                                                                                                                                                                                                                                                                                                                                                                                                                                                                                                                                                                                                                                                                        | Afflete          | \$15655016 | 91/TilA ea DD 000,0002        | 4/76/2016        | \$100,000.00 BA-C                                                                                                                                                                                                                                                                                                                                                                                                                                                                                                                                                                                                                                                                                                                                                                                                                                                                                                                                                                                                                                                                                                                                                                                                                                                                                                                                                                                                                                                                                                                                                                                                                                                                                                                                                                                                                                                                                                                                                                                                                                                                                                              | Afflate          | 6/56/50/6    |              | 4. Report ID: FEG-1164967 [A1], Page: 3128, Transaction ID. C33012515                                                                               |
| i<br>Mineral        |            |                                      |                                                                                                                                                                                                                                                                                                                                                                                                                                                                                                                                                                                                                                                                                                                                                                                                                                                                                                                                                                                                                                                                                                                                                                                                                                                                                                                                                                                                                                                                                                                                                                                                                                                                                                                                                                                                                                                                                                                                                                                                                                                                                                                                | fransler         |            |                               |                  | i                                                                                                                                                                                                                                                                                                                                                                                                                                                                                                                                                                                                                                                                                                                                                                                                                                                                                                                                                                                                                                                                                                                                                                                                                                                                                                                                                                                                                                                                                                                                                                                                                                                                                                                                                                                                                                                                                                                                                                                                                                                                                                                              |                  |              |              | L. Report 10. PEC-2180286 (A1), Page, 7226Q, Fla-maction 10: 0262972                                                                                |
| V-6320V             |            | 'transfer.                           | Neiss-Denn                                                                                                                                                                                                                                                                                                                                                                                                                                                                                                                                                                                                                                                                                                                                                                                                                                                                                                                                                                                                                                                                                                                                                                                                                                                                                                                                                                                                                                                                                                                                                                                                                                                                                                                                                                                                                                                                                                                                                                                                                                                                                                                     | 6om              |            | *<br>Transfer                 |                  | i                                                                                                                                                                                                                                                                                                                                                                                                                                                                                                                                                                                                                                                                                                                                                                                                                                                                                                                                                                                                                                                                                                                                                                                                                                                                                                                                                                                                                                                                                                                                                                                                                                                                                                                                                                                                                                                                                                                                                                                                                                                                                                                              | Irantin          |              |              | 7 Napon ID: FEC-1100707, Pagr; LO, Transpison ID: 17-09-00015 00015                                                                                 |
| ford                | 2/26/2016  | \$300,000 00 to Afficts              |                                                                                                                                                                                                                                                                                                                                                                                                                                                                                                                                                                                                                                                                                                                                                                                                                                                                                                                                                                                                                                                                                                                                                                                                                                                                                                                                                                                                                                                                                                                                                                                                                                                                                                                                                                                                                                                                                                                                                                                                                                                                                                                                | Affinie          | n/76/2016  | 5300,000 00.to 457lp4e        | 8/26/2016        | 5300,000 DU DUC                                                                                                                                                                                                                                                                                                                                                                                                                                                                                                                                                                                                                                                                                                                                                                                                                                                                                                                                                                                                                                                                                                                                                                                                                                                                                                                                                                                                                                                                                                                                                                                                                                                                                                                                                                                                                                                                                                                                                                                                                                                                                                                | troe<br>Affilia  | ahshara      | e240 000 00  | 3. Report 10: FEC-3100797, Page: 14, Transaction 10: 72-08-00012-60032<br>4. Report 10: FEC-3104567 (AL), Fage: 3328, Transaction (D: C33012520     |
| 1                   |            | ,                                    |                                                                                                                                                                                                                                                                                                                                                                                                                                                                                                                                                                                                                                                                                                                                                                                                                                                                                                                                                                                                                                                                                                                                                                                                                                                                                                                                                                                                                                                                                                                                                                                                                                                                                                                                                                                                                                                                                                                                                                                                                                                                                                                                |                  |            |                               | etrateate        | 730000000000000000000000000000000000000                                                                                                                                                                                                                                                                                                                                                                                                                                                                                                                                                                                                                                                                                                                                                                                                                                                                                                                                                                                                                                                                                                                                                                                                                                                                                                                                                                                                                                                                                                                                                                                                                                                                                                                                                                                                                                                                                                                                                                                                                                                                                        | winne            | 4141419      | 330000000    | s. neson in: FCC-1160666 (A1), Page: 71256, Transaction (D: Q263971                                                                                 |
| MEMY                | :          |                                      |                                                                                                                                                                                                                                                                                                                                                                                                                                                                                                                                                                                                                                                                                                                                                                                                                                                                                                                                                                                                                                                                                                                                                                                                                                                                                                                                                                                                                                                                                                                                                                                                                                                                                                                                                                                                                                                                                                                                                                                                                                                                                                                                | Transfer         |            |                               |                  |                                                                                                                                                                                                                                                                                                                                                                                                                                                                                                                                                                                                                                                                                                                                                                                                                                                                                                                                                                                                                                                                                                                                                                                                                                                                                                                                                                                                                                                                                                                                                                                                                                                                                                                                                                                                                                                                                                                                                                                                                                                                                                                                | Tracefor         |              |              | 2. Report 10: FCC-1161928 (A1): Page: 192, Francisco (D: 12-80-000) 5-00015                                                                         |
| Wester              | !          | Transfer                             | NO Dem St.                                                                                                                                                                                                                                                                                                                                                                                                                                                                                                                                                                                                                                                                                                                                                                                                                                                                                                                                                                                                                                                                                                                                                                                                                                                                                                                                                                                                                                                                                                                                                                                                                                                                                                                                                                                                                                                                                                                                                                                                                                                                                                                     | hom              |            | transfer                      |                  | 1                                                                                                                                                                                                                                                                                                                                                                                                                                                                                                                                                                                                                                                                                                                                                                                                                                                                                                                                                                                                                                                                                                                                                                                                                                                                                                                                                                                                                                                                                                                                                                                                                                                                                                                                                                                                                                                                                                                                                                                                                                                                                                                              | ingen.           |              |              | 3. Peport ©: FEC-1161959 (A1), Page: PG2, Transaction ID: 22-30-00016-00016                                                                         |
| Ford                | 6/26,2016  | \$300,000 00 to AFEIgle              | Eme,                                                                                                                                                                                                                                                                                                                                                                                                                                                                                                                                                                                                                                                                                                                                                                                                                                                                                                                                                                                                                                                                                                                                                                                                                                                                                                                                                                                                                                                                                                                                                                                                                                                                                                                                                                                                                                                                                                                                                                                                                                                                                                                           | Affiliates       | 8/26/2016  | 5300,000 00 to ANIato         | E/2C/2018        | 5140,000,400 DMC                                                                                                                                                                                                                                                                                                                                                                                                                                                                                                                                                                                                                                                                                                                                                                                                                                                                                                                                                                                                                                                                                                                                                                                                                                                                                                                                                                                                                                                                                                                                                                                                                                                                                                                                                                                                                                                                                                                                                                                                                                                                                                               | Affiate          | 8/26/2016    |              | 4. Raport ID: FCC-3164547 (A1), Page: 3329, Transaction ID: C33012518                                                                               |
|                     | :          |                                      |                                                                                                                                                                                                                                                                                                                                                                                                                                                                                                                                                                                                                                                                                                                                                                                                                                                                                                                                                                                                                                                                                                                                                                                                                                                                                                                                                                                                                                                                                                                                                                                                                                                                                                                                                                                                                                                                                                                                                                                                                                                                                                                                |                  | •          |                               |                  |                                                                                                                                                                                                                                                                                                                                                                                                                                                                                                                                                                                                                                                                                                                                                                                                                                                                                                                                                                                                                                                                                                                                                                                                                                                                                                                                                                                                                                                                                                                                                                                                                                                                                                                                                                                                                                                                                                                                                                                                                                                                                                                                |                  |              |              | 1. Report ID: FEC-1183866 (A13, Page: 71264, Transaction IO: 0763973                                                                                |
| jegan.              | •          |                                      |                                                                                                                                                                                                                                                                                                                                                                                                                                                                                                                                                                                                                                                                                                                                                                                                                                                                                                                                                                                                                                                                                                                                                                                                                                                                                                                                                                                                                                                                                                                                                                                                                                                                                                                                                                                                                                                                                                                                                                                                                                                                                                                                | <b>I ransfer</b> |            |                               |                  | !                                                                                                                                                                                                                                                                                                                                                                                                                                                                                                                                                                                                                                                                                                                                                                                                                                                                                                                                                                                                                                                                                                                                                                                                                                                                                                                                                                                                                                                                                                                                                                                                                                                                                                                                                                                                                                                                                                                                                                                                                                                                                                                              | Transfer         |              |              | 2, Report ID: FFC-1169490 (A2), Page: 169, Transaction ID; VEDT KHG65W4                                                                             |
| ARTON               |            | Transfer                             |                                                                                                                                                                                                                                                                                                                                                                                                                                                                                                                                                                                                                                                                                                                                                                                                                                                                                                                                                                                                                                                                                                                                                                                                                                                                                                                                                                                                                                                                                                                                                                                                                                                                                                                                                                                                                                                                                                                                                                                                                                                                                                                                | hom              |            | .Transfer                     |                  |                                                                                                                                                                                                                                                                                                                                                                                                                                                                                                                                                                                                                                                                                                                                                                                                                                                                                                                                                                                                                                                                                                                                                                                                                                                                                                                                                                                                                                                                                                                                                                                                                                                                                                                                                                                                                                                                                                                                                                                                                                                                                                                                | free             |              |              | 5. Report ID: FEC-1169490 (A2), Page: 270, Transaction ID: VIZTYSABGHA9                                                                             |
| Furd                | 8/75/2016  | \$ 100,000 00 to Affliana            | byth.                                                                                                                                                                                                                                                                                                                                                                                                                                                                                                                                                                                                                                                                                                                                                                                                                                                                                                                                                                                                                                                                                                                                                                                                                                                                                                                                                                                                                                                                                                                                                                                                                                                                                                                                                                                                                                                                                                                                                                                                                                                                                                                          | Affiliates       | B/26/2016  | \$300,000,00° to AFFig.       | 8,32/30:0        | \$30G,000 00 OKC                                                                                                                                                                                                                                                                                                                                                                                                                                                                                                                                                                                                                                                                                                                                                                                                                                                                                                                                                                                                                                                                                                                                                                                                                                                                                                                                                                                                                                                                                                                                                                                                                                                                                                                                                                                                                                                                                                                                                                                                                                                                                                               | Afficia          | 1/26/2016    |              | 4, Report ID: FEC-3164567 (A1), Page; 3329, Framaction ID. C\$3012516                                                                               |
| blicty              | •          |                                      | Democratic                                                                                                                                                                                                                                                                                                                                                                                                                                                                                                                                                                                                                                                                                                                                                                                                                                                                                                                                                                                                                                                                                                                                                                                                                                                                                                                                                                                                                                                                                                                                                                                                                                                                                                                                                                                                                                                                                                                                                                                                                                                                                                                     | Isander          |            |                               |                  | :                                                                                                                                                                                                                                                                                                                                                                                                                                                                                                                                                                                                                                                                                                                                                                                                                                                                                                                                                                                                                                                                                                                                                                                                                                                                                                                                                                                                                                                                                                                                                                                                                                                                                                                                                                                                                                                                                                                                                                                                                                                                                                                              |                  |              |              | 1. Report ID. FCC-1183868 (A), Pape, 72277, Tramaction ID, 0236866                                                                                  |
| Wester.             |            | Translas                             | Party of New                                                                                                                                                                                                                                                                                                                                                                                                                                                                                                                                                                                                                                                                                                                                                                                                                                                                                                                                                                                                                                                                                                                                                                                                                                                                                                                                                                                                                                                                                                                                                                                                                                                                                                                                                                                                                                                                                                                                                                                                                                                                                                                   |                  |            | Transfer                      |                  |                                                                                                                                                                                                                                                                                                                                                                                                                                                                                                                                                                                                                                                                                                                                                                                                                                                                                                                                                                                                                                                                                                                                                                                                                                                                                                                                                                                                                                                                                                                                                                                                                                                                                                                                                                                                                                                                                                                                                                                                                                                                                                                                | Ligerater        |              |              | 2. Report ID: FEC-1129538 (A), Page: 8.1, Transaction ID: VRD4[HIMITD2                                                                              |
| ford                | 8/26/2016  | \$350,000,00 to Affiliate            |                                                                                                                                                                                                                                                                                                                                                                                                                                                                                                                                                                                                                                                                                                                                                                                                                                                                                                                                                                                                                                                                                                                                                                                                                                                                                                                                                                                                                                                                                                                                                                                                                                                                                                                                                                                                                                                                                                                                                                                                                                                                                                                                | Affinse          | 9/26/2016  | 5350,000.00 m Affigue         | 6/26/2016        | \$150,000,00 000                                                                                                                                                                                                                                                                                                                                                                                                                                                                                                                                                                                                                                                                                                                                                                                                                                                                                                                                                                                                                                                                                                                                                                                                                                                                                                                                                                                                                                                                                                                                                                                                                                                                                                                                                                                                                                                                                                                                                                                                                                                                                                               | from<br>Afflunc  | *****        |              | 3. Report Elistic   1206 M (A), Page: 143, Transaction (0: VCFSARMAZ                                                                                |
| ,                   |            |                                      |                                                                                                                                                                                                                                                                                                                                                                                                                                                                                                                                                                                                                                                                                                                                                                                                                                                                                                                                                                                                                                                                                                                                                                                                                                                                                                                                                                                                                                                                                                                                                                                                                                                                                                                                                                                                                                                                                                                                                                                                                                                                                                                                |                  |            | a-velocation on velocity      | et veltate       | Sa Serimental Conf.                                                                                                                                                                                                                                                                                                                                                                                                                                                                                                                                                                                                                                                                                                                                                                                                                                                                                                                                                                                                                                                                                                                                                                                                                                                                                                                                                                                                                                                                                                                                                                                                                                                                                                                                                                                                                                                                                                                                                                                                                                                                                                            | , parameter      | of critorie  |              | 4. Report ID; FRC-1164567 (A), Page: SS11, Transaction ID; C13012377<br>1. Report ID: FRC-1180860 (A), Page: 72283, Transaction ID: D134527         |
| ildus,              |            |                                      | Ownocratic'                                                                                                                                                                                                                                                                                                                                                                                                                                                                                                                                                                                                                                                                                                                                                                                                                                                                                                                                                                                                                                                                                                                                                                                                                                                                                                                                                                                                                                                                                                                                                                                                                                                                                                                                                                                                                                                                                                                                                                                                                                                                                                                    | Transfer         |            |                               |                  | :                                                                                                                                                                                                                                                                                                                                                                                                                                                                                                                                                                                                                                                                                                                                                                                                                                                                                                                                                                                                                                                                                                                                                                                                                                                                                                                                                                                                                                                                                                                                                                                                                                                                                                                                                                                                                                                                                                                                                                                                                                                                                                                              | Stansfer         |              |              | 2. Result ID: FEC-11103A1 (A), Page, 151, Transaction ID: 12-58-000:0-00:0                                                                          |
| Vetery              | •          | :Transler                            | Porty of                                                                                                                                                                                                                                                                                                                                                                                                                                                                                                                                                                                                                                                                                                                                                                                                                                                                                                                                                                                                                                                                                                                                                                                                                                                                                                                                                                                                                                                                                                                                                                                                                                                                                                                                                                                                                                                                                                                                                                                                                                                                                                                       | Page             |            | Transfer                      |                  | !                                                                                                                                                                                                                                                                                                                                                                                                                                                                                                                                                                                                                                                                                                                                                                                                                                                                                                                                                                                                                                                                                                                                                                                                                                                                                                                                                                                                                                                                                                                                                                                                                                                                                                                                                                                                                                                                                                                                                                                                                                                                                                                              | hom              |              |              | 3. Report 10: FEG-11 (CSA2 [AL Page: 37", Transaction (0: 27-58-000) 1-000; 1                                                                       |
| juna                | 8/16/3012  | \$100,000 00 to Affiable             | Organ                                                                                                                                                                                                                                                                                                                                                                                                                                                                                                                                                                                                                                                                                                                                                                                                                                                                                                                                                                                                                                                                                                                                                                                                                                                                                                                                                                                                                                                                                                                                                                                                                                                                                                                                                                                                                                                                                                                                                                                                                                                                                                                          | Affiliate        | \$/76/7016 | 5300,000 to JARTing           | 8/76/2016        | \$100,000,000,000                                                                                                                                                                                                                                                                                                                                                                                                                                                                                                                                                                                                                                                                                                                                                                                                                                                                                                                                                                                                                                                                                                                                                                                                                                                                                                                                                                                                                                                                                                                                                                                                                                                                                                                                                                                                                                                                                                                                                                                                                                                                                                              | Atfliate         | 14/24/2816   |              | 4. Report ID: FEC-3164567 (A), Page: 3532, Transaction ID: C33012521                                                                                |
|                     |            |                                      | Dermocratik                                                                                                                                                                                                                                                                                                                                                                                                                                                                                                                                                                                                                                                                                                                                                                                                                                                                                                                                                                                                                                                                                                                                                                                                                                                                                                                                                                                                                                                                                                                                                                                                                                                                                                                                                                                                                                                                                                                                                                                                                                                                                                                    |                  | •          |                               |                  | , ,                                                                                                                                                                                                                                                                                                                                                                                                                                                                                                                                                                                                                                                                                                                                                                                                                                                                                                                                                                                                                                                                                                                                                                                                                                                                                                                                                                                                                                                                                                                                                                                                                                                                                                                                                                                                                                                                                                                                                                                                                                                                                                                            |                  |              |              | 1. Report ID: FCC-3180666 (A), Page; 72264, Transaction ID: D261963                                                                                 |
| jedus.              | •          |                                      | line,                                                                                                                                                                                                                                                                                                                                                                                                                                                                                                                                                                                                                                                                                                                                                                                                                                                                                                                                                                                                                                                                                                                                                                                                                                                                                                                                                                                                                                                                                                                                                                                                                                                                                                                                                                                                                                                                                                                                                                                                                                                                                                                          | Tionnier -       |            |                               |                  | j                                                                                                                                                                                                                                                                                                                                                                                                                                                                                                                                                                                                                                                                                                                                                                                                                                                                                                                                                                                                                                                                                                                                                                                                                                                                                                                                                                                                                                                                                                                                                                                                                                                                                                                                                                                                                                                                                                                                                                                                                                                                                                                              | · Transfer       |              | į            | P. Separt 40: FEC 1300801, Page: 184, Transaction 80: 12-13 00003-00003                                                                             |
| Vetate              |            | Transfer                             |                                                                                                                                                                                                                                                                                                                                                                                                                                                                                                                                                                                                                                                                                                                                                                                                                                                                                                                                                                                                                                                                                                                                                                                                                                                                                                                                                                                                                                                                                                                                                                                                                                                                                                                                                                                                                                                                                                                                                                                                                                                                                                                                | pon.             |            | Pransfer                      |                  |                                                                                                                                                                                                                                                                                                                                                                                                                                                                                                                                                                                                                                                                                                                                                                                                                                                                                                                                                                                                                                                                                                                                                                                                                                                                                                                                                                                                                                                                                                                                                                                                                                                                                                                                                                                                                                                                                                                                                                                                                                                                                                                                | hom              |              | :            | B. Rescut 40; FEC-110GEOL, Page: 199. Transaction 10: 22-11-00004-00004                                                                             |
| ind.                | F/5P/50:0  | \$400,000 00 to Affilia              | (Dalements)                                                                                                                                                                                                                                                                                                                                                                                                                                                                                                                                                                                                                                                                                                                                                                                                                                                                                                                                                                                                                                                                                                                                                                                                                                                                                                                                                                                                                                                                                                                                                                                                                                                                                                                                                                                                                                                                                                                                                                                                                                                                                                                    | Affiliator       | 81507010   | \$400,000,00 to AFRete        | 8/25/2016        | \$400,000 00 DNE                                                                                                                                                                                                                                                                                                                                                                                                                                                                                                                                                                                                                                                                                                                                                                                                                                                                                                                                                                                                                                                                                                                                                                                                                                                                                                                                                                                                                                                                                                                                                                                                                                                                                                                                                                                                                                                                                                                                                                                                                                                                                                               | Afflato          | 8/26/2016    |              | 4. Person 10:19C-1164507 (A), Page, 3524, T:erron,tion (D; C13012524                                                                                |
| :<br>140'ara        |            |                                      |                                                                                                                                                                                                                                                                                                                                                                                                                                                                                                                                                                                                                                                                                                                                                                                                                                                                                                                                                                                                                                                                                                                                                                                                                                                                                                                                                                                                                                                                                                                                                                                                                                                                                                                                                                                                                                                                                                                                                                                                                                                                                                                                |                  |            |                               |                  | ١ ١                                                                                                                                                                                                                                                                                                                                                                                                                                                                                                                                                                                                                                                                                                                                                                                                                                                                                                                                                                                                                                                                                                                                                                                                                                                                                                                                                                                                                                                                                                                                                                                                                                                                                                                                                                                                                                                                                                                                                                                                                                                                                                                            |                  |              |              | 1. Report ID. FCC-3180666 (A), Page: 72209, Trustaction ID. 0263964                                                                                 |
| ALCOH-              |            | Transfer *                           | Contraction of the Contraction o | Treasfer<br>PGE1 |            | -Transfer                     |                  | (                                                                                                                                                                                                                                                                                                                                                                                                                                                                                                                                                                                                                                                                                                                                                                                                                                                                                                                                                                                                                                                                                                                                                                                                                                                                                                                                                                                                                                                                                                                                                                                                                                                                                                                                                                                                                                                                                                                                                                                                                                                                                                                              | flansfer         |              |              | 7. Report ID. FEC-1 100616, Pages 66, Transaction ID; VPOFFHARS INJ                                                                                 |
| fire                | 8/26/2016  | \$400,000 00 to A784ts               |                                                                                                                                                                                                                                                                                                                                                                                                                                                                                                                                                                                                                                                                                                                                                                                                                                                                                                                                                                                                                                                                                                                                                                                                                                                                                                                                                                                                                                                                                                                                                                                                                                                                                                                                                                                                                                                                                                                                                                                                                                                                                                                                | Affiliate        | 1/20/2016  | SECOLOGICA OF DO DOD, COOLOGE | 910019513        | \$400,000,00 DNC                                                                                                                                                                                                                                                                                                                                                                                                                                                                                                                                                                                                                                                                                                                                                                                                                                                                                                                                                                                                                                                                                                                                                                                                                                                                                                                                                                                                                                                                                                                                                                                                                                                                                                                                                                                                                                                                                                                                                                                                                                                                                                               | Afflure          | *******      |              | 3 Resort 87: FLC-1200634, Page. 227, Transaction ID: VDCGPA96350                                                                                    |
| 1                   |            |                                      | Hew heren                                                                                                                                                                                                                                                                                                                                                                                                                                                                                                                                                                                                                                                                                                                                                                                                                                                                                                                                                                                                                                                                                                                                                                                                                                                                                                                                                                                                                                                                                                                                                                                                                                                                                                                                                                                                                                                                                                                                                                                                                                                                                                                      |                  | 0.4.00     | -cooper on to letter          | cichtota         | and the same of th | PRINCE           | distant      |              | 4. Resont 10, FGC-1164567 (A), Page: 3126, T-amartion ID: C13012525<br>1. Report ID: FFC-1180566 (A), Page, 72273, Transaction ID: D261965          |
| pi-Res.             |            |                                      | Democratic                                                                                                                                                                                                                                                                                                                                                                                                                                                                                                                                                                                                                                                                                                                                                                                                                                                                                                                                                                                                                                                                                                                                                                                                                                                                                                                                                                                                                                                                                                                                                                                                                                                                                                                                                                                                                                                                                                                                                                                                                                                                                                                     | Transfer         |            |                               | •                | ſ                                                                                                                                                                                                                                                                                                                                                                                                                                                                                                                                                                                                                                                                                                                                                                                                                                                                                                                                                                                                                                                                                                                                                                                                                                                                                                                                                                                                                                                                                                                                                                                                                                                                                                                                                                                                                                                                                                                                                                                                                                                                                                                              | Sunde            |              |              | 1- Nepoli ID; PCC-2180300 IAQ PODS, 72273, 724154500 ID; IZ23705<br>2. Repoli ID, FCC-2105373, Page, 205, Trame, Ups ID; IZ-3940002-00002           |
| Value               |            | 'Vegaries                            | \$4400                                                                                                                                                                                                                                                                                                                                                                                                                                                                                                                                                                                                                                                                                                                                                                                                                                                                                                                                                                                                                                                                                                                                                                                                                                                                                                                                                                                                                                                                                                                                                                                                                                                                                                                                                                                                                                                                                                                                                                                                                                                                                                                         | from             |            | Leaguster                     |                  | ;                                                                                                                                                                                                                                                                                                                                                                                                                                                                                                                                                                                                                                                                                                                                                                                                                                                                                                                                                                                                                                                                                                                                                                                                                                                                                                                                                                                                                                                                                                                                                                                                                                                                                                                                                                                                                                                                                                                                                                                                                                                                                                                              | imm              |              |              | S. Report ID: 64C-1100373, Page: 217, Tramerpor ID: 27-79-00034-00004                                                                               |
| Ford                | 0/26/2016  | \$ 150,000 00 to Afflute             | Corrected                                                                                                                                                                                                                                                                                                                                                                                                                                                                                                                                                                                                                                                                                                                                                                                                                                                                                                                                                                                                                                                                                                                                                                                                                                                                                                                                                                                                                                                                                                                                                                                                                                                                                                                                                                                                                                                                                                                                                                                                                                                                                                                      | Affigure         | W16/2016   | \$ 150,000 00 to Affiliate    | 8/25/2016        | \$350,000 00 DNC                                                                                                                                                                                                                                                                                                                                                                                                                                                                                                                                                                                                                                                                                                                                                                                                                                                                                                                                                                                                                                                                                                                                                                                                                                                                                                                                                                                                                                                                                                                                                                                                                                                                                                                                                                                                                                                                                                                                                                                                                                                                                                               | ASTRONO          | 2/16/1016    | 5350,000 00  | A. Report SD: FEG-1164567 (A), Page: 3175, Transaction SD: C.1501 2576                                                                              |
| į                   |            |                                      |                                                                                                                                                                                                                                                                                                                                                                                                                                                                                                                                                                                                                                                                                                                                                                                                                                                                                                                                                                                                                                                                                                                                                                                                                                                                                                                                                                                                                                                                                                                                                                                                                                                                                                                                                                                                                                                                                                                                                                                                                                                                                                                                |                  |            |                               |                  |                                                                                                                                                                                                                                                                                                                                                                                                                                                                                                                                                                                                                                                                                                                                                                                                                                                                                                                                                                                                                                                                                                                                                                                                                                                                                                                                                                                                                                                                                                                                                                                                                                                                                                                                                                                                                                                                                                                                                                                                                                                                                                                                |                  |              |              | 1. Report ID: FEC: 189866 SA), Page: 72281, Translation ID: 9253967                                                                                 |
| dian                | :          |                                      | Celthons                                                                                                                                                                                                                                                                                                                                                                                                                                                                                                                                                                                                                                                                                                                                                                                                                                                                                                                                                                                                                                                                                                                                                                                                                                                                                                                                                                                                                                                                                                                                                                                                                                                                                                                                                                                                                                                                                                                                                                                                                                                                                                                       | Teamsfer         |            |                               |                  |                                                                                                                                                                                                                                                                                                                                                                                                                                                                                                                                                                                                                                                                                                                                                                                                                                                                                                                                                                                                                                                                                                                                                                                                                                                                                                                                                                                                                                                                                                                                                                                                                                                                                                                                                                                                                                                                                                                                                                                                                                                                                                                                | Transfer         |              |              | 2. Report IO: FEC-1153458 (A), Page: 25. Transaction ID, VRDASHIA18077                                                                              |
| Paral               |            | Transler                             | Democrast                                                                                                                                                                                                                                                                                                                                                                                                                                                                                                                                                                                                                                                                                                                                                                                                                                                                                                                                                                                                                                                                                                                                                                                                                                                                                                                                                                                                                                                                                                                                                                                                                                                                                                                                                                                                                                                                                                                                                                                                                                                                                                                      | irean            |            | Trepsfer                      |                  |                                                                                                                                                                                                                                                                                                                                                                                                                                                                                                                                                                                                                                                                                                                                                                                                                                                                                                                                                                                                                                                                                                                                                                                                                                                                                                                                                                                                                                                                                                                                                                                                                                                                                                                                                                                                                                                                                                                                                                                                                                                                                                                                | Irem'            |              |              | 3. Resort ID; FEC-1153458 (A), Page: 173, Transaction ID; VOZBYANKTS4                                                                               |
| ina                 | 8/26/2016  | \$450,000.00 to Artifus              | Handrahad                                                                                                                                                                                                                                                                                                                                                                                                                                                                                                                                                                                                                                                                                                                                                                                                                                                                                                                                                                                                                                                                                                                                                                                                                                                                                                                                                                                                                                                                                                                                                                                                                                                                                                                                                                                                                                                                                                                                                                                                                                                                                                                      | Affilia)         | 8134/2016  | \$434,000.00 to AFR1:4        | £\26\20:0        | \$450,000,00 0000                                                                                                                                                                                                                                                                                                                                                                                                                                                                                                                                                                                                                                                                                                                                                                                                                                                                                                                                                                                                                                                                                                                                                                                                                                                                                                                                                                                                                                                                                                                                                                                                                                                                                                                                                                                                                                                                                                                                                                                                                                                                                                              | afficate.        | 4/16/2016    | \$450,000.00 | 6. Reson ID: FEC-1164567 (A), Page: 13312, Transaction ID: CA3012528                                                                                |
| Shiner;             | i          |                                      | temperatic                                                                                                                                                                                                                                                                                                                                                                                                                                                                                                                                                                                                                                                                                                                                                                                                                                                                                                                                                                                                                                                                                                                                                                                                                                                                                                                                                                                                                                                                                                                                                                                                                                                                                                                                                                                                                                                                                                                                                                                                                                                                                                                     | [Restler         |            | •                             |                  | :                                                                                                                                                                                                                                                                                                                                                                                                                                                                                                                                                                                                                                                                                                                                                                                                                                                                                                                                                                                                                                                                                                                                                                                                                                                                                                                                                                                                                                                                                                                                                                                                                                                                                                                                                                                                                                                                                                                                                                                                                                                                                                                              |                  |              | 1            | 1. Report ID: FLC: 1188866 (A), Page: 72369, Fransection ID: 0263924                                                                                |
| Metery              | :          | ·Yransler                            | State                                                                                                                                                                                                                                                                                                                                                                                                                                                                                                                                                                                                                                                                                                                                                                                                                                                                                                                                                                                                                                                                                                                                                                                                                                                                                                                                                                                                                                                                                                                                                                                                                                                                                                                                                                                                                                                                                                                                                                                                                                                                                                                          | frees            |            | freder                        |                  | i                                                                                                                                                                                                                                                                                                                                                                                                                                                                                                                                                                                                                                                                                                                                                                                                                                                                                                                                                                                                                                                                                                                                                                                                                                                                                                                                                                                                                                                                                                                                                                                                                                                                                                                                                                                                                                                                                                                                                                                                                                                                                                                              | Transfer<br>trom |              |              | 7. Report 10: FLC-1099971, Page: 194, Framecton IO: SA12.26278                                                                                      |
| ford                | 9/26/2015  | \$300,000.00 to ATRate               |                                                                                                                                                                                                                                                                                                                                                                                                                                                                                                                                                                                                                                                                                                                                                                                                                                                                                                                                                                                                                                                                                                                                                                                                                                                                                                                                                                                                                                                                                                                                                                                                                                                                                                                                                                                                                                                                                                                                                                                                                                                                                                                                | Althors          | 8/26/2016  | \$300,000,00 to Alflute       | 274 CM14         | \$300,000,00 DWC                                                                                                                                                                                                                                                                                                                                                                                                                                                                                                                                                                                                                                                                                                                                                                                                                                                                                                                                                                                                                                                                                                                                                                                                                                                                                                                                                                                                                                                                                                                                                                                                                                                                                                                                                                                                                                                                                                                                                                                                                                                                                                               | A)Pileto         | e#411015     | 4200 000 00  | 5, Aeson 10; FEC-109971, Page, 201. Transection 10; 55) 2, 25259<br>6. Reson 10; FEC-1164567 (A), Page; 3325, Transection 10; C19017514             |
|                     |            | ,                                    |                                                                                                                                                                                                                                                                                                                                                                                                                                                                                                                                                                                                                                                                                                                                                                                                                                                                                                                                                                                                                                                                                                                                                                                                                                                                                                                                                                                                                                                                                                                                                                                                                                                                                                                                                                                                                                                                                                                                                                                                                                                                                                                                |                  |            |                               |                  | ,                                                                                                                                                                                                                                                                                                                                                                                                                                                                                                                                                                                                                                                                                                                                                                                                                                                                                                                                                                                                                                                                                                                                                                                                                                                                                                                                                                                                                                                                                                                                                                                                                                                                                                                                                                                                                                                                                                                                                                                                                                                                                                                              |                  | 4141414      |              | L. Neport ID: 190-1 (19490 / 194, Pager, 1949), 174604(1961); (1901)7514<br>L. Report ID: 190-1 (1940)6 (A), Pager, 19286, Transaction ID: (1901)68 |
| e-Very              | :          |                                      | South Oal gla                                                                                                                                                                                                                                                                                                                                                                                                                                                                                                                                                                                                                                                                                                                                                                                                                                                                                                                                                                                                                                                                                                                                                                                                                                                                                                                                                                                                                                                                                                                                                                                                                                                                                                                                                                                                                                                                                                                                                                                                                                                                                                                  | Transfer         |            |                               |                  | :                                                                                                                                                                                                                                                                                                                                                                                                                                                                                                                                                                                                                                                                                                                                                                                                                                                                                                                                                                                                                                                                                                                                                                                                                                                                                                                                                                                                                                                                                                                                                                                                                                                                                                                                                                                                                                                                                                                                                                                                                                                                                                                              | Transfer"        |              |              | P. Groot D. FEC-115-197 (A), Page: 115, Francaction ID, VR028IG2006                                                                                 |
| evera-y             | :          | Transfer                             | Ormoc:atic                                                                                                                                                                                                                                                                                                                                                                                                                                                                                                                                                                                                                                                                                                                                                                                                                                                                                                                                                                                                                                                                                                                                                                                                                                                                                                                                                                                                                                                                                                                                                                                                                                                                                                                                                                                                                                                                                                                                                                                                                                                                                                                     | cooper.          |            | Tresiber                      |                  | 1                                                                                                                                                                                                                                                                                                                                                                                                                                                                                                                                                                                                                                                                                                                                                                                                                                                                                                                                                                                                                                                                                                                                                                                                                                                                                                                                                                                                                                                                                                                                                                                                                                                                                                                                                                                                                                                                                                                                                                                                                                                                                                                              | tram             |              |              | S. Repurs ID: FEC-1154897 (A), Pager 124, Transaction ID: vQZ304C46%                                                                                |
| Ferd                | 8/26/2716  | \$350,000 CO to Afficant             | Perty                                                                                                                                                                                                                                                                                                                                                                                                                                                                                                                                                                                                                                                                                                                                                                                                                                                                                                                                                                                                                                                                                                                                                                                                                                                                                                                                                                                                                                                                                                                                                                                                                                                                                                                                                                                                                                                                                                                                                                                                                                                                                                                          | AUTHOR           | 8/24/2016  | \$150,000.00 to Affliate      | 8/26/2016        | \$350,000.00.DNC                                                                                                                                                                                                                                                                                                                                                                                                                                                                                                                                                                                                                                                                                                                                                                                                                                                                                                                                                                                                                                                                                                                                                                                                                                                                                                                                                                                                                                                                                                                                                                                                                                                                                                                                                                                                                                                                                                                                                                                                                                                                                                               | Attime           | 8/26/2016    |              | 4. Report ID: FCG-1164347 (A), Page: 3313, Tyansantigo ID; C130115329                                                                               |
| :                   |            |                                      |                                                                                                                                                                                                                                                                                                                                                                                                                                                                                                                                                                                                                                                                                                                                                                                                                                                                                                                                                                                                                                                                                                                                                                                                                                                                                                                                                                                                                                                                                                                                                                                                                                                                                                                                                                                                                                                                                                                                                                                                                                                                                                                                |                  |            |                               |                  | ì                                                                                                                                                                                                                                                                                                                                                                                                                                                                                                                                                                                                                                                                                                                                                                                                                                                                                                                                                                                                                                                                                                                                                                                                                                                                                                                                                                                                                                                                                                                                                                                                                                                                                                                                                                                                                                                                                                                                                                                                                                                                                                                              |                  |              |              | 1. Report ID: FEC-3183866 (A), Page: 73373, Transaction ID: 0263575                                                                                 |
| Hillar,             |            |                                      | (Stat) Scoto                                                                                                                                                                                                                                                                                                                                                                                                                                                                                                                                                                                                                                                                                                                                                                                                                                                                                                                                                                                                                                                                                                                                                                                                                                                                                                                                                                                                                                                                                                                                                                                                                                                                                                                                                                                                                                                                                                                                                                                                                                                                                                                   | Transfer         |            |                               |                  | •                                                                                                                                                                                                                                                                                                                                                                                                                                                                                                                                                                                                                                                                                                                                                                                                                                                                                                                                                                                                                                                                                                                                                                                                                                                                                                                                                                                                                                                                                                                                                                                                                                                                                                                                                                                                                                                                                                                                                                                                                                                                                                                              | transfer         |              |              | 2. Report ID, FEC-1100387, Page. 87, Transaction ID: VPEGQ19PAIS                                                                                    |
| e year)<br>Artitles | 8/26/2016  | Transfer                             | Democratic                                                                                                                                                                                                                                                                                                                                                                                                                                                                                                                                                                                                                                                                                                                                                                                                                                                                                                                                                                                                                                                                                                                                                                                                                                                                                                                                                                                                                                                                                                                                                                                                                                                                                                                                                                                                                                                                                                                                                                                                                                                                                                                     | tom              | adams.     | -teanstor                     |                  | l.                                                                                                                                                                                                                                                                                                                                                                                                                                                                                                                                                                                                                                                                                                                                                                                                                                                                                                                                                                                                                                                                                                                                                                                                                                                                                                                                                                                                                                                                                                                                                                                                                                                                                                                                                                                                                                                                                                                                                                                                                                                                                                                             | hyen             |              | i            | B. Remont ID: FEC-1100387, Pages 188, Esentacting ID: YPERFARENT                                                                                    |
| , 400               | eA sotship | \$300,000 00 to AMMete               | WY State                                                                                                                                                                                                                                                                                                                                                                                                                                                                                                                                                                                                                                                                                                                                                                                                                                                                                                                                                                                                                                                                                                                                                                                                                                                                                                                                                                                                                                                                                                                                                                                                                                                                                                                                                                                                                                                                                                                                                                                                                                                                                                                       | Artillane        | 8/16/7J16  | \$1,000,075 00 to AST rue     | <b>6\56\3010</b> | 5300,000.00 DMC                                                                                                                                                                                                                                                                                                                                                                                                                                                                                                                                                                                                                                                                                                                                                                                                                                                                                                                                                                                                                                                                                                                                                                                                                                                                                                                                                                                                                                                                                                                                                                                                                                                                                                                                                                                                                                                                                                                                                                                                                                                                                                                | Afficia          | 6/26/201G    |              | 6. Report 1D FEC-2164967 (A), Pager 3354, Transaction (O: C53012519                                                                                 |
| Section.            | •          |                                      | Democratic                                                                                                                                                                                                                                                                                                                                                                                                                                                                                                                                                                                                                                                                                                                                                                                                                                                                                                                                                                                                                                                                                                                                                                                                                                                                                                                                                                                                                                                                                                                                                                                                                                                                                                                                                                                                                                                                                                                                                                                                                                                                                                                     | Eramber          |            |                               |                  | :                                                                                                                                                                                                                                                                                                                                                                                                                                                                                                                                                                                                                                                                                                                                                                                                                                                                                                                                                                                                                                                                                                                                                                                                                                                                                                                                                                                                                                                                                                                                                                                                                                                                                                                                                                                                                                                                                                                                                                                                                                                                                                                              | Leantier         |              | :            | L-Beport (D; FCC-3180866 (A), Fage: 73277, Tramarison (D: 03/67676                                                                                  |
| VCIDO               | :          | Transfer .                           | Smoother.                                                                                                                                                                                                                                                                                                                                                                                                                                                                                                                                                                                                                                                                                                                                                                                                                                                                                                                                                                                                                                                                                                                                                                                                                                                                                                                                                                                                                                                                                                                                                                                                                                                                                                                                                                                                                                                                                                                                                                                                                                                                                                                      | from             |            | 1mmlu.                        |                  | 1                                                                                                                                                                                                                                                                                                                                                                                                                                                                                                                                                                                                                                                                                                                                                                                                                                                                                                                                                                                                                                                                                                                                                                                                                                                                                                                                                                                                                                                                                                                                                                                                                                                                                                                                                                                                                                                                                                                                                                                                                                                                                                                              |                  |              | 1            | L. Report IO: FEC 116/E65 (A), Page: 67, Transaction ID: 12-17 00035 00015                                                                          |
| Fund                | 8/26/29:6  | \$300,000.00 to Affiliate            |                                                                                                                                                                                                                                                                                                                                                                                                                                                                                                                                                                                                                                                                                                                                                                                                                                                                                                                                                                                                                                                                                                                                                                                                                                                                                                                                                                                                                                                                                                                                                                                                                                                                                                                                                                                                                                                                                                                                                                                                                                                                                                                                | Alifebra         | e/76/2516  | 1300,000,00 to Affilia        | &"26/201a        | 5300,000,000,000                                                                                                                                                                                                                                                                                                                                                                                                                                                                                                                                                                                                                                                                                                                                                                                                                                                                                                                                                                                                                                                                                                                                                                                                                                                                                                                                                                                                                                                                                                                                                                                                                                                                                                                                                                                                                                                                                                                                                                                                                                                                                                               | from<br>Atliate  | 2/24/2014    | £100.000 cm  | J. Report ID: FEC-1162805 (A), Page: 63, Transaction ID: 22-12-00016-00016                                                                          |
|                     |            |                                      | w                                                                                                                                                                                                                                                                                                                                                                                                                                                                                                                                                                                                                                                                                                                                                                                                                                                                                                                                                                                                                                                                                                                                                                                                                                                                                                                                                                                                                                                                                                                                                                                                                                                                                                                                                                                                                                                                                                                                                                                                                                                                                                                              |                  | 3.5-1-10   |                               | - reducin        |                                                                                                                                                                                                                                                                                                                                                                                                                                                                                                                                                                                                                                                                                                                                                                                                                                                                                                                                                                                                                                                                                                                                                                                                                                                                                                                                                                                                                                                                                                                                                                                                                                                                                                                                                                                                                                                                                                                                                                                                                                                                                                                                | and and          | en cot co fo |              | L. Report ID: FEC: 164567 [A), Page: 3315, Transaction ID, C19012517<br>J. Report ID: FEC: 116066 (A), Page: 72281, Transaction ID: 0261977         |
| estier,             | :          |                                      | Demokrate                                                                                                                                                                                                                                                                                                                                                                                                                                                                                                                                                                                                                                                                                                                                                                                                                                                                                                                                                                                                                                                                                                                                                                                                                                                                                                                                                                                                                                                                                                                                                                                                                                                                                                                                                                                                                                                                                                                                                                                                                                                                                                                      | Transfer         |            |                               |                  |                                                                                                                                                                                                                                                                                                                                                                                                                                                                                                                                                                                                                                                                                                                                                                                                                                                                                                                                                                                                                                                                                                                                                                                                                                                                                                                                                                                                                                                                                                                                                                                                                                                                                                                                                                                                                                                                                                                                                                                                                                                                                                                                | transfer.        |              |              | i. Neport El. FEC-1 186000 (P), Page: 72281, Transaction (E. 0701977<br>P. Report El. FEC-1181444 (A), Page: 61, Transaction (E. 19911AEP2715       |
| Actes.              | :          | Transfer                             | State Control                                                                                                                                                                                                                                                                                                                                                                                                                                                                                                                                                                                                                                                                                                                                                                                                                                                                                                                                                                                                                                                                                                                                                                                                                                                                                                                                                                                                                                                                                                                                                                                                                                                                                                                                                                                                                                                                                                                                                                                                                                                                                                                  | (rom             |            | .Trender                      |                  | j                                                                                                                                                                                                                                                                                                                                                                                                                                                                                                                                                                                                                                                                                                                                                                                                                                                                                                                                                                                                                                                                                                                                                                                                                                                                                                                                                                                                                                                                                                                                                                                                                                                                                                                                                                                                                                                                                                                                                                                                                                                                                                                              | from             |              |              | J. Report III: FFC-: 181444 (A), Page: 156, Transaction ID; VPI.112A.1ASP9                                                                          |
| 142                 | 8/26/2015  | \$ 900,000 00 to Afflute             | Corpogine .                                                                                                                                                                                                                                                                                                                                                                                                                                                                                                                                                                                                                                                                                                                                                                                                                                                                                                                                                                                                                                                                                                                                                                                                                                                                                                                                                                                                                                                                                                                                                                                                                                                                                                                                                                                                                                                                                                                                                                                                                                                                                                                    | Affica           | 6/76/2016  | SACOLOGO GO GO ARTISTO        | 4/20/2016        | SJOOLOUDER OF CE                                                                                                                                                                                                                                                                                                                                                                                                                                                                                                                                                                                                                                                                                                                                                                                                                                                                                                                                                                                                                                                                                                                                                                                                                                                                                                                                                                                                                                                                                                                                                                                                                                                                                                                                                                                                                                                                                                                                                                                                                                                                                                               | elflate.         | 8/70/2016    | \$190,000.00 | L. Report ID: FEC-1164567 (F), Page: \$134, Transaction IC; C33D17513                                                                               |
|                     |            |                                      |                                                                                                                                                                                                                                                                                                                                                                                                                                                                                                                                                                                                                                                                                                                                                                                                                                                                                                                                                                                                                                                                                                                                                                                                                                                                                                                                                                                                                                                                                                                                                                                                                                                                                                                                                                                                                                                                                                                                                                                                                                                                                                                                |                  |            | -                             |                  |                                                                                                                                                                                                                                                                                                                                                                                                                                                                                                                                                                                                                                                                                                                                                                                                                                                                                                                                                                                                                                                                                                                                                                                                                                                                                                                                                                                                                                                                                                                                                                                                                                                                                                                                                                                                                                                                                                                                                                                                                                                                                                                                |                  |              |              |                                                                                                                                                     |

74. Early September 2016—HVF reported transferring a total of \$3,200,000 to 8 of its member state party committees on September 12, 2016. See Exhibit 1, Rows 159-166. The amount of each individual transfer was between \$300,000 and \$700,000. Id. Each of those 8 state party committees reported receiving a transfer from HVF on the same day, corresponding to the amount of funds HVF had reported transferring to it. Id. Each of these 8 state party committees also reported transferring precisely the same amounts of funds they received to the DNC that same day. The DNC reported receiving transfers from all those committees on the same day, September 12, 2016, with each transfer equaling the amount of funds the state party committee had reported it was sending to the DNC. Id. Through these transactions, a total of \$3,200,000 was transferred from HVF, through 8 state party committees, to the DNC on September 12, 2016. It is reasonably