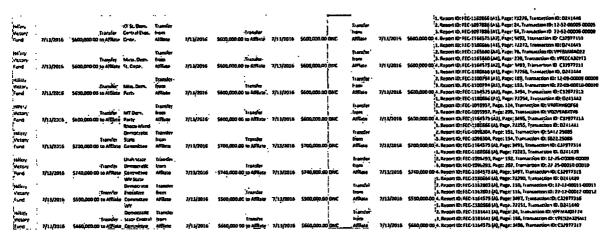

Tate July 2016—HVF reported transferring a total of \$5,438,000 to 13 of its member state party committees on July 26, 2016. See Exhibit 1, Rows 108-120. The amount of each individual transfer was between \$150,000 and \$800,000. Id. Each of those 13 state party committees reported receiving a transfer from HVF on the same day, corresponding to the amount of funds HVF had reported transferring to it. Id. Each of these 13 state party committees also reported transferring precisely the same amounts of funds they received to the DNC that same day. The DNC reported receiving transfers from all those committees on the same day, July 26, 2016, with each transfer equaling the amount of funds the state party committee had reported it was sending to the DNC. Id. Through these transactions, a total of \$5,438,000 was transferred from HVF, through 13 state party committees, to the DNC on July 26, 2016. It is reasonably possible some or all of the state parties had no prior knowledge of, or control over, these transfers because they were handled entirely by HVF, the DNC, HFA, and/or their Treasurers.

August 13, 2016. See Exhibit 1, Row 140. The Democratic Party of Arkansas reported receiving those funds on August 11, 2016, however. Id. It also reported transferring \$700,000 to the DNC on August 11, 2016, and the DNC reported receiving those funds the same day. Id. Through these transactions, a total of \$700,000 was transferred from HVF, purportedly through the Democratic Party of Arkansas, to the DNC on August 13, 2016. It is reasonably possible HVF never actually transferred funds to the Democratic Party of Arkansas or any other state parties on or about August 11 or 13, 2016, but rather transferred those funds directly to the DNC, and/or the Democratic Party or Arkansas had no prior knowledge of, or control over, these transfers because they were handled entirely by HVF, the DNC, HFA, and/or their Treasurers.

Tate August 2016—HVF reported transferring a total of \$5,500,000 to 16 of its member state party committees on August 26, 2016. See Exhibit 1, Rows 142-157. The amount of each individual transfer was between \$300,000 and \$600,000. Id. Each of those 16 state party committees reported receiving a transfer from HVF on the same day, corresponding to the amount of funds HVF had reported transferring to it. Id. Each of these 16 state party committees also reported transferring precisely the same amounts of funds they received to the DNC that same day. The DNC reported receiving transfers from all those committees on the same day, August 26, 2016, with each transfer equaling the amount of funds the state party committee had reported it was sending to the DNC. Id. Through these transactions, a total of \$5,500,000 was transferred from HVF, through 16 state party committees, to the DNC on August 26, 2016. It is reasonably possible some or all of the state parties had no prior knowledge of, or control over, these transfers because they were handled entirely by HVF, the DNC, HFA, and/or their Treasurers.