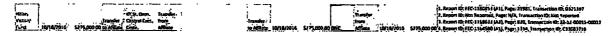

Tate July 2016—HVF reported transferring a total of \$5,438,000 to 13 of its member state party committees on July 26, 2016. See Exhibit 1, Rows 108-120. The amount of each individual transfer was between \$150,000 and \$800,000. Id. Each of those 13 state party committees reported receiving a transfer from HVF on the same day, corresponding to the amount of funds HVF had reported transferring to it. Id. Each of these 13 state party committees also reported transferring precisely the same amounts of funds they received to the DNC that same day. The DNC reported receiving transfers from all those committees on the same day, July 26, 2016, with each transfer equaling the amount of funds the state party committee had reported it was sending to the DNC. Id. Through these transactions, a total of \$5,438,000 was transferred from HVF, through 13 state party committees, to the DNC on July 26, 2016. It is reasonably possible some or all of the state parties had no prior knowledge of, or control over, these transfers because they were handled entirely by HVF, the DNC, HFA, and/or their Treasurers.

August 13, 2016. See Exhibit 1, Row 140. The Democratic Party of Arkansas reported receiving those funds on August 11, 2016, however. Id. It also reported transferring \$700,000 to the DNC on August 11, 2016, and the DNC reported receiving those funds the same day. Id. Through these transactions, a total of \$700,000 was transferred from HVF, purportedly through the Democratic Party of Arkansas, to the DNC on August 13, 2016. It is reasonably possible HVF never actually transferred funds to the Democratic Party of Arkansas or any other state parties on or about August 11 or 13, 2016, but rather transferred those funds directly to the DNC, and/or the Democratic Party or Arkansas had no prior knowledge of, or control over, these transfers because they were handled entirely by HVF, the DNC, HFA, and/or their Treasurers.

Tate August 2016—HVF reported transferring a total of \$5,500,000 to 16 of its member state party committees on August 26, 2016. See Exhibit 1, Rows 142-157. The amount of each individual transfer was between \$300,000 and \$600,000. Id. Each of those 16 state party committees reported receiving a transfer from HVF on the same day, corresponding to the amount of funds HVF had reported transferring to it. Id. Each of these 16 state party committees also reported transferring precisely the same amounts of funds they received to the DNC that same day. The DNC reported receiving transfers from all those committees on the same day, August 26, 2016, with each transfer equaling the amount of funds the state party committee had reported it was sending to the DNC. Id. Through these transactions, a total of \$5,500,000 was transferred from HVF, through 16 state party committees, to the DNC on August 26, 2016. It is reasonably possible some or all of the state parties had no prior knowledge of, or control over, these transfers because they were handled entirely by HVF, the DNC, HFA, and/or their Treasurers.