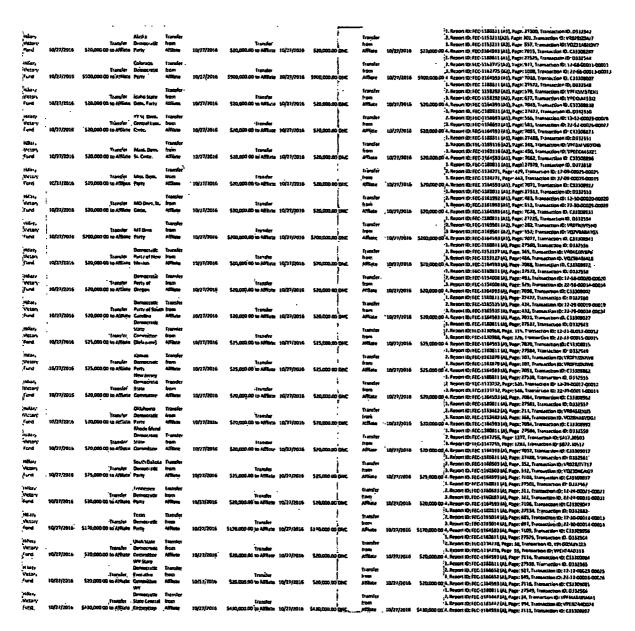

Tate July 2016—HVF reported transferring a total of \$5,438,000 to 13 of its member state party committees on July 26, 2016. See Exhibit 1, Rows 108-120. The amount of each individual transfer was between \$150,000 and \$800,000. Id. Each of those 13 state party committees reported receiving a transfer from HVF on the same day, corresponding to the amount of funds HVF had reported transferring to it. Id. Each of these 13 state party committees also reported transferring precisely the same amounts of funds they received to the DNC that same day. The DNC reported receiving transfers from all those committees on the same day, July 26, 2016, with each transfer equaling the amount of funds the state party committee had reported it was sending to the DNC. Id. Through these transactions, a total of \$5,438,000 was transferred from HVF, through 13 state party committees, to the DNC on July 26, 2016. It is reasonably possible some or all of the state parties had no prior knowledge of, or control over, these transfers because they were handled entirely by HVF, the DNC, HFA, and/or their Treasurers.

August 13, 2016. See Exhibit 1, Row 140. The Democratic Party of Arkansas reported receiving those funds on August 11, 2016, however. Id. It also reported transferring \$700,000 to the DNC on August 11, 2016, and the DNC reported receiving those funds the same day. Id. Through these transactions, a total of \$700,000 was transferred from HVF, purportedly through the Democratic Party of Arkansas, to the DNC on August 13, 2016. It is reasonably possible HVF never actually transferred funds to the Democratic Party of Arkansas or any other state parties on or about August 11 or 13, 2016, but rather transferred those funds directly to the DNC, and/or the Democratic Party or Arkansas had no prior knowledge of, or control over, these transfers because they were handled entirely by HVF, the DNC, HFA, and/or their Treasurers.

Tate August 2016—HVF reported transferring a total of \$5,500,000 to 16 of its member state party committees on August 26, 2016. See Exhibit 1, Rows 142-157. The amount of each individual transfer was between \$300,000 and \$600,000. Id. Each of those 16 state party committees reported receiving a transfer from HVF on the same day, corresponding to the amount of funds HVF had reported transferring to it. Id. Each of these 16 state party committees also reported transferring precisely the same amounts of funds they received to the DNC that same day. The DNC reported receiving transfers from all those committees on the same day, August 26, 2016, with each transfer equaling the amount of funds the state party committee had reported it was sending to the DNC. Id. Through these transactions, a total of \$5,500,000 was transferred from HVF, through 16 state party committees, to the DNC on August 26, 2016. It is reasonably possible some or all of the state parties had no prior knowledge of, or control over, these transfers because they were handled entirely by HVF, the DNC, HFA, and/or their Treasurers.

| i                   |            |                                      |                                                                                                                                                                                                                                                                                                                                                                                                                                                                                                                                                                                                                                                                                                                                                                                                                                                                                                                                                                                                                                                                                                                                                                                                                                                                                                                                                                                                                                                                                                                                                                                                                                                                                                                                                                                                                                                                                                                                                                                                                                                                                                                                | •                |            |                               | •                | -                                                                                                                                                                                                                                                                                                                                                                                                                                                                                                                                                                                                                                                                                                                                                                                                                                                                                                                                                                                                                                                                                                                                                                                                                                                                                                                                                                                                                                                                                                                                                                                                                                                                                                                                                                                                                                                                                                                                                                                                                                                                                                                              |                  |              | :            | 1. Report (D. FEC-118956) (A1), Page: 71290, (consection (D. G711969                                                                                |
|---------------------|------------|--------------------------------------|--------------------------------------------------------------------------------------------------------------------------------------------------------------------------------------------------------------------------------------------------------------------------------------------------------------------------------------------------------------------------------------------------------------------------------------------------------------------------------------------------------------------------------------------------------------------------------------------------------------------------------------------------------------------------------------------------------------------------------------------------------------------------------------------------------------------------------------------------------------------------------------------------------------------------------------------------------------------------------------------------------------------------------------------------------------------------------------------------------------------------------------------------------------------------------------------------------------------------------------------------------------------------------------------------------------------------------------------------------------------------------------------------------------------------------------------------------------------------------------------------------------------------------------------------------------------------------------------------------------------------------------------------------------------------------------------------------------------------------------------------------------------------------------------------------------------------------------------------------------------------------------------------------------------------------------------------------------------------------------------------------------------------------------------------------------------------------------------------------------------------------|------------------|------------|-------------------------------|------------------|--------------------------------------------------------------------------------------------------------------------------------------------------------------------------------------------------------------------------------------------------------------------------------------------------------------------------------------------------------------------------------------------------------------------------------------------------------------------------------------------------------------------------------------------------------------------------------------------------------------------------------------------------------------------------------------------------------------------------------------------------------------------------------------------------------------------------------------------------------------------------------------------------------------------------------------------------------------------------------------------------------------------------------------------------------------------------------------------------------------------------------------------------------------------------------------------------------------------------------------------------------------------------------------------------------------------------------------------------------------------------------------------------------------------------------------------------------------------------------------------------------------------------------------------------------------------------------------------------------------------------------------------------------------------------------------------------------------------------------------------------------------------------------------------------------------------------------------------------------------------------------------------------------------------------------------------------------------------------------------------------------------------------------------------------------------------------------------------------------------------------------|------------------|--------------|--------------|-----------------------------------------------------------------------------------------------------------------------------------------------------|
| jedne,              | :          |                                      | KV St. Dem.                                                                                                                                                                                                                                                                                                                                                                                                                                                                                                                                                                                                                                                                                                                                                                                                                                                                                                                                                                                                                                                                                                                                                                                                                                                                                                                                                                                                                                                                                                                                                                                                                                                                                                                                                                                                                                                                                                                                                                                                                                                                                                                    | Tracular         |            |                               |                  |                                                                                                                                                                                                                                                                                                                                                                                                                                                                                                                                                                                                                                                                                                                                                                                                                                                                                                                                                                                                                                                                                                                                                                                                                                                                                                                                                                                                                                                                                                                                                                                                                                                                                                                                                                                                                                                                                                                                                                                                                                                                                                                                | Transfer         |              |              | 2. Report ID: FEC-1200828, Page: 171, Tramaction ID: 12-52-00212 00013                                                                              |
| Marie .             |            |                                      | Contral Code                                                                                                                                                                                                                                                                                                                                                                                                                                                                                                                                                                                                                                                                                                                                                                                                                                                                                                                                                                                                                                                                                                                                                                                                                                                                                                                                                                                                                                                                                                                                                                                                                                                                                                                                                                                                                                                                                                                                                                                                                                                                                                                   | họm '            |            | Transfer                      |                  | i                                                                                                                                                                                                                                                                                                                                                                                                                                                                                                                                                                                                                                                                                                                                                                                                                                                                                                                                                                                                                                                                                                                                                                                                                                                                                                                                                                                                                                                                                                                                                                                                                                                                                                                                                                                                                                                                                                                                                                                                                                                                                                                              | (Injury          |              |              | 3. Report ID; FEC-1100928, Pepp. 201, Trampalative ID; 23-52-00013-00013                                                                            |
| Ford                | 8/26/2016  | \$130,000.00 to Affiliate            | Contr.                                                                                                                                                                                                                                                                                                                                                                                                                                                                                                                                                                                                                                                                                                                                                                                                                                                                                                                                                                                                                                                                                                                                                                                                                                                                                                                                                                                                                                                                                                                                                                                                                                                                                                                                                                                                                                                                                                                                                                                                                                                                                                                         | Atlinte          | W26/2016   | \$100,000 00 to AM1110        | 8/35/7016        | 5300,000,00 DNC                                                                                                                                                                                                                                                                                                                                                                                                                                                                                                                                                                                                                                                                                                                                                                                                                                                                                                                                                                                                                                                                                                                                                                                                                                                                                                                                                                                                                                                                                                                                                                                                                                                                                                                                                                                                                                                                                                                                                                                                                                                                                                                | ANKARA           | B/26/2014    | \$100,000.00 | 6. Report ID: FEC: [156567 [A1], Page; 3327, Transaction ID: C3301253]                                                                              |
| į                   |            |                                      |                                                                                                                                                                                                                                                                                                                                                                                                                                                                                                                                                                                                                                                                                                                                                                                                                                                                                                                                                                                                                                                                                                                                                                                                                                                                                                                                                                                                                                                                                                                                                                                                                                                                                                                                                                                                                                                                                                                                                                                                                                                                                                                                |                  |            |                               |                  |                                                                                                                                                                                                                                                                                                                                                                                                                                                                                                                                                                                                                                                                                                                                                                                                                                                                                                                                                                                                                                                                                                                                                                                                                                                                                                                                                                                                                                                                                                                                                                                                                                                                                                                                                                                                                                                                                                                                                                                                                                                                                                                                |                  |              |              | 1. Renort ID: FEC-1180666 (A1), Page: F1353, Transaction (D: D263990                                                                                |
| Miles<br>Victory    |            |                                      |                                                                                                                                                                                                                                                                                                                                                                                                                                                                                                                                                                                                                                                                                                                                                                                                                                                                                                                                                                                                                                                                                                                                                                                                                                                                                                                                                                                                                                                                                                                                                                                                                                                                                                                                                                                                                                                                                                                                                                                                                                                                                                                                | Transfer         |            | _ •                           |                  | į                                                                                                                                                                                                                                                                                                                                                                                                                                                                                                                                                                                                                                                                                                                                                                                                                                                                                                                                                                                                                                                                                                                                                                                                                                                                                                                                                                                                                                                                                                                                                                                                                                                                                                                                                                                                                                                                                                                                                                                                                                                                                                                              | fransfer         |              |              | Z. Report ID: FEC-1185861 (A4), Page: 99, Transaction ID: VPFESHINTESE                                                                              |
| /vetary<br>Fund     | 1/26/2016  | Transfer<br>\$300,000 00 to Affilian | Mars. Dem.                                                                                                                                                                                                                                                                                                                                                                                                                                                                                                                                                                                                                                                                                                                                                                                                                                                                                                                                                                                                                                                                                                                                                                                                                                                                                                                                                                                                                                                                                                                                                                                                                                                                                                                                                                                                                                                                                                                                                                                                                                                                                                                     | free             | 8/28/2016  | Transfer                      |                  | L                                                                                                                                                                                                                                                                                                                                                                                                                                                                                                                                                                                                                                                                                                                                                                                                                                                                                                                                                                                                                                                                                                                                                                                                                                                                                                                                                                                                                                                                                                                                                                                                                                                                                                                                                                                                                                                                                                                                                                                                                                                                                                                              | frace            |              |              | 3. Resort 60; FEC-1165881 (A4), Page: 193, Transaction 40; VPECCASAAD4                                                                              |
|                     | 8/19/2019  | 2 2007000 CO 10 VARSH                | SI-COM.                                                                                                                                                                                                                                                                                                                                                                                                                                                                                                                                                                                                                                                                                                                                                                                                                                                                                                                                                                                                                                                                                                                                                                                                                                                                                                                                                                                                                                                                                                                                                                                                                                                                                                                                                                                                                                                                                                                                                                                                                                                                                                                        | Afflete          | \$15655016 | 91/TilA ea DD 000,0002        | 4/76/2016        | \$100,000.00 BA-C                                                                                                                                                                                                                                                                                                                                                                                                                                                                                                                                                                                                                                                                                                                                                                                                                                                                                                                                                                                                                                                                                                                                                                                                                                                                                                                                                                                                                                                                                                                                                                                                                                                                                                                                                                                                                                                                                                                                                                                                                                                                                                              | Afflate          | 6/56/50/6    |              | 4. Report ID: FEG-1164967 [A1], Page: 3128, Transaction ID. C33012515                                                                               |
| i<br>Mineral        |            |                                      |                                                                                                                                                                                                                                                                                                                                                                                                                                                                                                                                                                                                                                                                                                                                                                                                                                                                                                                                                                                                                                                                                                                                                                                                                                                                                                                                                                                                                                                                                                                                                                                                                                                                                                                                                                                                                                                                                                                                                                                                                                                                                                                                | fransler         |            |                               |                  | i                                                                                                                                                                                                                                                                                                                                                                                                                                                                                                                                                                                                                                                                                                                                                                                                                                                                                                                                                                                                                                                                                                                                                                                                                                                                                                                                                                                                                                                                                                                                                                                                                                                                                                                                                                                                                                                                                                                                                                                                                                                                                                                              |                  |              |              | L. Report 10. PEC-2180286 (A1), Page, 7226Q, Fla-maction 10: 0262972                                                                                |
| V-6320V             |            | 'transfer.                           | Neiss-Denn                                                                                                                                                                                                                                                                                                                                                                                                                                                                                                                                                                                                                                                                                                                                                                                                                                                                                                                                                                                                                                                                                                                                                                                                                                                                                                                                                                                                                                                                                                                                                                                                                                                                                                                                                                                                                                                                                                                                                                                                                                                                                                                     | 6om              |            | *<br>Transfer                 |                  | i                                                                                                                                                                                                                                                                                                                                                                                                                                                                                                                                                                                                                                                                                                                                                                                                                                                                                                                                                                                                                                                                                                                                                                                                                                                                                                                                                                                                                                                                                                                                                                                                                                                                                                                                                                                                                                                                                                                                                                                                                                                                                                                              | Irantin          |              |              | 7 Napon ID: FEC-1100707, Pagr; LO, Transpison ID: 17-09-00015 00015                                                                                 |
| ford                | 2/26/2016  | \$300,000 00 to Afficts              |                                                                                                                                                                                                                                                                                                                                                                                                                                                                                                                                                                                                                                                                                                                                                                                                                                                                                                                                                                                                                                                                                                                                                                                                                                                                                                                                                                                                                                                                                                                                                                                                                                                                                                                                                                                                                                                                                                                                                                                                                                                                                                                                | Affinie          | n/76/2016  | 5300,000 00.to 457lp4e        | 8/26/2016        | 5300,000 DU DUC                                                                                                                                                                                                                                                                                                                                                                                                                                                                                                                                                                                                                                                                                                                                                                                                                                                                                                                                                                                                                                                                                                                                                                                                                                                                                                                                                                                                                                                                                                                                                                                                                                                                                                                                                                                                                                                                                                                                                                                                                                                                                                                | troe<br>Affilia  | ahshara      | e240 000 00  | 3. Report 10: FEC-3100797, Page: 14, Transaction 10: 72-08-00012-60032<br>4. Report 10: FEC-3104567 (AL), Fage: 3328, Transaction (D: C33012520     |
| 1                   |            | ,                                    |                                                                                                                                                                                                                                                                                                                                                                                                                                                                                                                                                                                                                                                                                                                                                                                                                                                                                                                                                                                                                                                                                                                                                                                                                                                                                                                                                                                                                                                                                                                                                                                                                                                                                                                                                                                                                                                                                                                                                                                                                                                                                                                                |                  |            |                               | etrateate        | 730000000000000000000000000000000000000                                                                                                                                                                                                                                                                                                                                                                                                                                                                                                                                                                                                                                                                                                                                                                                                                                                                                                                                                                                                                                                                                                                                                                                                                                                                                                                                                                                                                                                                                                                                                                                                                                                                                                                                                                                                                                                                                                                                                                                                                                                                                        | winne            | 4141419      | 330000000    | s. neson in: FCC-1160666 (A1), Page: 71256, Transaction (D: Q263971                                                                                 |
| MEMY                | :          |                                      |                                                                                                                                                                                                                                                                                                                                                                                                                                                                                                                                                                                                                                                                                                                                                                                                                                                                                                                                                                                                                                                                                                                                                                                                                                                                                                                                                                                                                                                                                                                                                                                                                                                                                                                                                                                                                                                                                                                                                                                                                                                                                                                                | Transfer         |            |                               |                  |                                                                                                                                                                                                                                                                                                                                                                                                                                                                                                                                                                                                                                                                                                                                                                                                                                                                                                                                                                                                                                                                                                                                                                                                                                                                                                                                                                                                                                                                                                                                                                                                                                                                                                                                                                                                                                                                                                                                                                                                                                                                                                                                | Tracefor         |              |              | 2. Report 10: FCC-1161928 (A1): Page: 192, Francisco (D: 12-80-000) 5-00015                                                                         |
| Wester              | !          | Transfer                             | NO Dem St.                                                                                                                                                                                                                                                                                                                                                                                                                                                                                                                                                                                                                                                                                                                                                                                                                                                                                                                                                                                                                                                                                                                                                                                                                                                                                                                                                                                                                                                                                                                                                                                                                                                                                                                                                                                                                                                                                                                                                                                                                                                                                                                     | hom              |            | transfer                      |                  | 1                                                                                                                                                                                                                                                                                                                                                                                                                                                                                                                                                                                                                                                                                                                                                                                                                                                                                                                                                                                                                                                                                                                                                                                                                                                                                                                                                                                                                                                                                                                                                                                                                                                                                                                                                                                                                                                                                                                                                                                                                                                                                                                              | ingen.           |              |              | 3. Peport ©: FEC-1161959 (A1), Page: PG2, Transaction ID: 22-30-00016-00016                                                                         |
| Ford                | 6/26,2016  | \$300,000 00 to AFEIgle              | Eme,                                                                                                                                                                                                                                                                                                                                                                                                                                                                                                                                                                                                                                                                                                                                                                                                                                                                                                                                                                                                                                                                                                                                                                                                                                                                                                                                                                                                                                                                                                                                                                                                                                                                                                                                                                                                                                                                                                                                                                                                                                                                                                                           | Affiliates       | 8/26/2016  | 5300,000 00 to ANIato         | E/2C/2018        | 5140,000,400 DMC                                                                                                                                                                                                                                                                                                                                                                                                                                                                                                                                                                                                                                                                                                                                                                                                                                                                                                                                                                                                                                                                                                                                                                                                                                                                                                                                                                                                                                                                                                                                                                                                                                                                                                                                                                                                                                                                                                                                                                                                                                                                                                               | Affiate          | 8/26/2016    |              | 4. Raport ID: FCC-3164547 (A1), Page: 3329, Transaction ID: C33012518                                                                               |
|                     | :          |                                      |                                                                                                                                                                                                                                                                                                                                                                                                                                                                                                                                                                                                                                                                                                                                                                                                                                                                                                                                                                                                                                                                                                                                                                                                                                                                                                                                                                                                                                                                                                                                                                                                                                                                                                                                                                                                                                                                                                                                                                                                                                                                                                                                |                  | •          |                               |                  |                                                                                                                                                                                                                                                                                                                                                                                                                                                                                                                                                                                                                                                                                                                                                                                                                                                                                                                                                                                                                                                                                                                                                                                                                                                                                                                                                                                                                                                                                                                                                                                                                                                                                                                                                                                                                                                                                                                                                                                                                                                                                                                                |                  |              |              | 1. Report ID: FEC-1183866 (A13, Page: 71264, Transaction IO: 0763973                                                                                |
| jegan.              | •          |                                      |                                                                                                                                                                                                                                                                                                                                                                                                                                                                                                                                                                                                                                                                                                                                                                                                                                                                                                                                                                                                                                                                                                                                                                                                                                                                                                                                                                                                                                                                                                                                                                                                                                                                                                                                                                                                                                                                                                                                                                                                                                                                                                                                | <b>I ransfer</b> |            |                               |                  | !                                                                                                                                                                                                                                                                                                                                                                                                                                                                                                                                                                                                                                                                                                                                                                                                                                                                                                                                                                                                                                                                                                                                                                                                                                                                                                                                                                                                                                                                                                                                                                                                                                                                                                                                                                                                                                                                                                                                                                                                                                                                                                                              | Transfer         |              |              | 2, Report ID: FFC-1169490 (A2), Page: 169, Transaction ID; VEDT KHG65W4                                                                             |
| ARTON               |            | Transfer                             |                                                                                                                                                                                                                                                                                                                                                                                                                                                                                                                                                                                                                                                                                                                                                                                                                                                                                                                                                                                                                                                                                                                                                                                                                                                                                                                                                                                                                                                                                                                                                                                                                                                                                                                                                                                                                                                                                                                                                                                                                                                                                                                                | hom              |            | .Transfer                     |                  |                                                                                                                                                                                                                                                                                                                                                                                                                                                                                                                                                                                                                                                                                                                                                                                                                                                                                                                                                                                                                                                                                                                                                                                                                                                                                                                                                                                                                                                                                                                                                                                                                                                                                                                                                                                                                                                                                                                                                                                                                                                                                                                                | free             |              |              | 5. Report ID: FEC-1169490 (A2), Page: 270, Transaction ID: VIZTYSABGHA9                                                                             |
| Furd                | 8/75/2016  | \$ 100,000 00 to Affliana            | byth.                                                                                                                                                                                                                                                                                                                                                                                                                                                                                                                                                                                                                                                                                                                                                                                                                                                                                                                                                                                                                                                                                                                                                                                                                                                                                                                                                                                                                                                                                                                                                                                                                                                                                                                                                                                                                                                                                                                                                                                                                                                                                                                          | Affiliates       | B/26/2016  | \$300,000,00° to AFFig.       | 8,32/30:0        | \$30G,000 00 OKC                                                                                                                                                                                                                                                                                                                                                                                                                                                                                                                                                                                                                                                                                                                                                                                                                                                                                                                                                                                                                                                                                                                                                                                                                                                                                                                                                                                                                                                                                                                                                                                                                                                                                                                                                                                                                                                                                                                                                                                                                                                                                                               | Afficia          | 1/26/2016    |              | 4, Report ID: FEC-3164567 (A1), Page; 3329, Framaction ID. C\$3012516                                                                               |
| blicty              | •          |                                      | Democratic                                                                                                                                                                                                                                                                                                                                                                                                                                                                                                                                                                                                                                                                                                                                                                                                                                                                                                                                                                                                                                                                                                                                                                                                                                                                                                                                                                                                                                                                                                                                                                                                                                                                                                                                                                                                                                                                                                                                                                                                                                                                                                                     | Isander          |            |                               |                  | :                                                                                                                                                                                                                                                                                                                                                                                                                                                                                                                                                                                                                                                                                                                                                                                                                                                                                                                                                                                                                                                                                                                                                                                                                                                                                                                                                                                                                                                                                                                                                                                                                                                                                                                                                                                                                                                                                                                                                                                                                                                                                                                              |                  |              |              | 1. Report ID. FCC-1183868 (A), Pape, 72277, Tramaction ID, 0236866                                                                                  |
| Wester.             |            | Translas                             | Party of New                                                                                                                                                                                                                                                                                                                                                                                                                                                                                                                                                                                                                                                                                                                                                                                                                                                                                                                                                                                                                                                                                                                                                                                                                                                                                                                                                                                                                                                                                                                                                                                                                                                                                                                                                                                                                                                                                                                                                                                                                                                                                                                   |                  |            | Transfer                      |                  |                                                                                                                                                                                                                                                                                                                                                                                                                                                                                                                                                                                                                                                                                                                                                                                                                                                                                                                                                                                                                                                                                                                                                                                                                                                                                                                                                                                                                                                                                                                                                                                                                                                                                                                                                                                                                                                                                                                                                                                                                                                                                                                                | Ligerater        |              |              | 2. Report ID: FEC-1129538 (A), Page: 8.1, Transaction ID: VRD4[HIMITD2                                                                              |
| ford                | 8/26/2016  | \$350,000,00 to Affiliate            |                                                                                                                                                                                                                                                                                                                                                                                                                                                                                                                                                                                                                                                                                                                                                                                                                                                                                                                                                                                                                                                                                                                                                                                                                                                                                                                                                                                                                                                                                                                                                                                                                                                                                                                                                                                                                                                                                                                                                                                                                                                                                                                                | Affinse          | 9/26/2016  | 5350,000.00 m Affigue         | 6/26/2016        | \$150,000,00 000                                                                                                                                                                                                                                                                                                                                                                                                                                                                                                                                                                                                                                                                                                                                                                                                                                                                                                                                                                                                                                                                                                                                                                                                                                                                                                                                                                                                                                                                                                                                                                                                                                                                                                                                                                                                                                                                                                                                                                                                                                                                                                               | from<br>Afflunc  | *****        |              | 3. Report Elistic   1206 M (A), Page: 143, Transaction (0: VCFSARMAZ                                                                                |
| ,                   |            |                                      |                                                                                                                                                                                                                                                                                                                                                                                                                                                                                                                                                                                                                                                                                                                                                                                                                                                                                                                                                                                                                                                                                                                                                                                                                                                                                                                                                                                                                                                                                                                                                                                                                                                                                                                                                                                                                                                                                                                                                                                                                                                                                                                                |                  |            | a-velocation on velocity      | et veltate       | Sa Serimental Conf.                                                                                                                                                                                                                                                                                                                                                                                                                                                                                                                                                                                                                                                                                                                                                                                                                                                                                                                                                                                                                                                                                                                                                                                                                                                                                                                                                                                                                                                                                                                                                                                                                                                                                                                                                                                                                                                                                                                                                                                                                                                                                                            | , parameter      | of critorie  |              | 4. Report ID; FRC-1164567 (A), Page: SS11, Transaction ID; C13012377<br>1. Report ID: FRC-1180860 (A), Page: 72283, Transaction ID: D134527         |
| ildus,              |            |                                      | Ownocratic'                                                                                                                                                                                                                                                                                                                                                                                                                                                                                                                                                                                                                                                                                                                                                                                                                                                                                                                                                                                                                                                                                                                                                                                                                                                                                                                                                                                                                                                                                                                                                                                                                                                                                                                                                                                                                                                                                                                                                                                                                                                                                                                    | Transfer         |            |                               |                  | :                                                                                                                                                                                                                                                                                                                                                                                                                                                                                                                                                                                                                                                                                                                                                                                                                                                                                                                                                                                                                                                                                                                                                                                                                                                                                                                                                                                                                                                                                                                                                                                                                                                                                                                                                                                                                                                                                                                                                                                                                                                                                                                              | Stansfer         |              |              | 2. Result ID: FEC-11103A1 (A), Page, 151, Transaction ID: 12-58-000:0-00:0                                                                          |
| Vetery              | •          | :Transler                            | Porty of                                                                                                                                                                                                                                                                                                                                                                                                                                                                                                                                                                                                                                                                                                                                                                                                                                                                                                                                                                                                                                                                                                                                                                                                                                                                                                                                                                                                                                                                                                                                                                                                                                                                                                                                                                                                                                                                                                                                                                                                                                                                                                                       | Page             |            | Transfer                      |                  | !                                                                                                                                                                                                                                                                                                                                                                                                                                                                                                                                                                                                                                                                                                                                                                                                                                                                                                                                                                                                                                                                                                                                                                                                                                                                                                                                                                                                                                                                                                                                                                                                                                                                                                                                                                                                                                                                                                                                                                                                                                                                                                                              | hom              |              |              | 3. Report 10: FEG-11 (CSA2 [AL Page: 37", Transaction (0: 27-58-000) 1-000; 1                                                                       |
| juna                | 8/16/3012  | \$100,000 00 to Affiable             | Organ                                                                                                                                                                                                                                                                                                                                                                                                                                                                                                                                                                                                                                                                                                                                                                                                                                                                                                                                                                                                                                                                                                                                                                                                                                                                                                                                                                                                                                                                                                                                                                                                                                                                                                                                                                                                                                                                                                                                                                                                                                                                                                                          | Affiliate        | \$/76/7016 | 5300,000 to JARTing           | 8/76/2016        | \$100,000,000,000                                                                                                                                                                                                                                                                                                                                                                                                                                                                                                                                                                                                                                                                                                                                                                                                                                                                                                                                                                                                                                                                                                                                                                                                                                                                                                                                                                                                                                                                                                                                                                                                                                                                                                                                                                                                                                                                                                                                                                                                                                                                                                              | Atfliate         | 14/24/2816   |              | 4. Report ID: FEC-3164567 (A), Page: 3532, Transaction ID: C33012521                                                                                |
|                     |            |                                      | Dermocratik                                                                                                                                                                                                                                                                                                                                                                                                                                                                                                                                                                                                                                                                                                                                                                                                                                                                                                                                                                                                                                                                                                                                                                                                                                                                                                                                                                                                                                                                                                                                                                                                                                                                                                                                                                                                                                                                                                                                                                                                                                                                                                                    |                  | •          |                               |                  | , ,                                                                                                                                                                                                                                                                                                                                                                                                                                                                                                                                                                                                                                                                                                                                                                                                                                                                                                                                                                                                                                                                                                                                                                                                                                                                                                                                                                                                                                                                                                                                                                                                                                                                                                                                                                                                                                                                                                                                                                                                                                                                                                                            |                  |              |              | 1. Report ID: FCC-3180666 (A), Page; 72264, Transaction ID: D261963                                                                                 |
| jedus.              | •          |                                      | line,                                                                                                                                                                                                                                                                                                                                                                                                                                                                                                                                                                                                                                                                                                                                                                                                                                                                                                                                                                                                                                                                                                                                                                                                                                                                                                                                                                                                                                                                                                                                                                                                                                                                                                                                                                                                                                                                                                                                                                                                                                                                                                                          | Tionnier -       |            |                               |                  | j                                                                                                                                                                                                                                                                                                                                                                                                                                                                                                                                                                                                                                                                                                                                                                                                                                                                                                                                                                                                                                                                                                                                                                                                                                                                                                                                                                                                                                                                                                                                                                                                                                                                                                                                                                                                                                                                                                                                                                                                                                                                                                                              | · Transfer       |              | į            | P. Separt 40: FEC 1300801, Page: 184, Transaction 80: 12-13 00003-00003                                                                             |
| Vetate              |            | Transfer                             |                                                                                                                                                                                                                                                                                                                                                                                                                                                                                                                                                                                                                                                                                                                                                                                                                                                                                                                                                                                                                                                                                                                                                                                                                                                                                                                                                                                                                                                                                                                                                                                                                                                                                                                                                                                                                                                                                                                                                                                                                                                                                                                                | pon.             |            | Pransfer                      |                  |                                                                                                                                                                                                                                                                                                                                                                                                                                                                                                                                                                                                                                                                                                                                                                                                                                                                                                                                                                                                                                                                                                                                                                                                                                                                                                                                                                                                                                                                                                                                                                                                                                                                                                                                                                                                                                                                                                                                                                                                                                                                                                                                | hom              |              | :            | B. Rescut 40; FEC-110GEOL, Page: 199. Transaction 10: 22-11-00004-00004                                                                             |
| ind.                | F/5P/50:0  | \$400,000 00 to Affilia              | (Dalements)                                                                                                                                                                                                                                                                                                                                                                                                                                                                                                                                                                                                                                                                                                                                                                                                                                                                                                                                                                                                                                                                                                                                                                                                                                                                                                                                                                                                                                                                                                                                                                                                                                                                                                                                                                                                                                                                                                                                                                                                                                                                                                                    | Affiliator       | 81507010   | \$400,000,00 to AFRete        | 8/25/2016        | \$400,000 00 DNE                                                                                                                                                                                                                                                                                                                                                                                                                                                                                                                                                                                                                                                                                                                                                                                                                                                                                                                                                                                                                                                                                                                                                                                                                                                                                                                                                                                                                                                                                                                                                                                                                                                                                                                                                                                                                                                                                                                                                                                                                                                                                                               | Afflato          | 8/26/2016    |              | 4. Person 10:19C-1164507 (A), Page, 3524, T:erron,tion (D; C13012524                                                                                |
| :<br>140'ara        |            |                                      |                                                                                                                                                                                                                                                                                                                                                                                                                                                                                                                                                                                                                                                                                                                                                                                                                                                                                                                                                                                                                                                                                                                                                                                                                                                                                                                                                                                                                                                                                                                                                                                                                                                                                                                                                                                                                                                                                                                                                                                                                                                                                                                                |                  |            |                               |                  | ١ ١                                                                                                                                                                                                                                                                                                                                                                                                                                                                                                                                                                                                                                                                                                                                                                                                                                                                                                                                                                                                                                                                                                                                                                                                                                                                                                                                                                                                                                                                                                                                                                                                                                                                                                                                                                                                                                                                                                                                                                                                                                                                                                                            |                  |              |              | 1. Report ID. FCC-3180666 (A), Page: 72209, Trustaction ID. 0263964                                                                                 |
| ALCOH-              |            | Transfer *                           | Contraction of the Contraction o | Treasfer<br>PGE1 |            | -Transfer                     |                  | (                                                                                                                                                                                                                                                                                                                                                                                                                                                                                                                                                                                                                                                                                                                                                                                                                                                                                                                                                                                                                                                                                                                                                                                                                                                                                                                                                                                                                                                                                                                                                                                                                                                                                                                                                                                                                                                                                                                                                                                                                                                                                                                              | flansfer         |              |              | 7. Report ID. FEC-1 100616, Pages 66, Transaction ID; VPOFFHARS INJ                                                                                 |
| fire                | 8/26/2016  | \$400,000 00 to A784ts               |                                                                                                                                                                                                                                                                                                                                                                                                                                                                                                                                                                                                                                                                                                                                                                                                                                                                                                                                                                                                                                                                                                                                                                                                                                                                                                                                                                                                                                                                                                                                                                                                                                                                                                                                                                                                                                                                                                                                                                                                                                                                                                                                | Affiliate        | 1/20/2016  | SECOLOGICA OF DO DOD, COOLOGE | 910019513        | \$400,000,00 DNC                                                                                                                                                                                                                                                                                                                                                                                                                                                                                                                                                                                                                                                                                                                                                                                                                                                                                                                                                                                                                                                                                                                                                                                                                                                                                                                                                                                                                                                                                                                                                                                                                                                                                                                                                                                                                                                                                                                                                                                                                                                                                                               | Afflure          | *******      |              | 3 Resort 87: FLC-1200634, Page. 227, Transaction ID: VDCGPA96350                                                                                    |
| 1                   |            |                                      | Hew heren                                                                                                                                                                                                                                                                                                                                                                                                                                                                                                                                                                                                                                                                                                                                                                                                                                                                                                                                                                                                                                                                                                                                                                                                                                                                                                                                                                                                                                                                                                                                                                                                                                                                                                                                                                                                                                                                                                                                                                                                                                                                                                                      |                  | 0.4.00     | -cooper on to letter          | cichtota         | and the same of th | PRINCE           | distant      |              | 4. Resont 10, FGC-1164567 (A), Page: 3126, T-amartion ID: C13012525<br>1. Report ID: FFC-1180566 (A), Page, 72273, Transaction ID: D261965          |
| pi-Res.             |            |                                      | Democratic                                                                                                                                                                                                                                                                                                                                                                                                                                                                                                                                                                                                                                                                                                                                                                                                                                                                                                                                                                                                                                                                                                                                                                                                                                                                                                                                                                                                                                                                                                                                                                                                                                                                                                                                                                                                                                                                                                                                                                                                                                                                                                                     | Transfer         |            |                               | •                | ſ                                                                                                                                                                                                                                                                                                                                                                                                                                                                                                                                                                                                                                                                                                                                                                                                                                                                                                                                                                                                                                                                                                                                                                                                                                                                                                                                                                                                                                                                                                                                                                                                                                                                                                                                                                                                                                                                                                                                                                                                                                                                                                                              | Sunde            |              |              | 1- Nepoli ID; PCC-2180300 IAQ PODS, 72273, 724154500 ID; IZ23705<br>2. Repoli ID, FCC-2105373, Page, 205, Trame, Ups ID; IZ-3940002-00002           |
| Value               |            | 'Vegaries                            | \$4400                                                                                                                                                                                                                                                                                                                                                                                                                                                                                                                                                                                                                                                                                                                                                                                                                                                                                                                                                                                                                                                                                                                                                                                                                                                                                                                                                                                                                                                                                                                                                                                                                                                                                                                                                                                                                                                                                                                                                                                                                                                                                                                         | from             |            | Leaguster                     |                  | ;                                                                                                                                                                                                                                                                                                                                                                                                                                                                                                                                                                                                                                                                                                                                                                                                                                                                                                                                                                                                                                                                                                                                                                                                                                                                                                                                                                                                                                                                                                                                                                                                                                                                                                                                                                                                                                                                                                                                                                                                                                                                                                                              | imm              |              |              | S. Report ID: 64C-1100373, Page: 217, Tramerpor ID: 27-79-00034-00004                                                                               |
| Ford                | 0/26/2016  | \$ 150,000 00 to Afflute             | Corrected                                                                                                                                                                                                                                                                                                                                                                                                                                                                                                                                                                                                                                                                                                                                                                                                                                                                                                                                                                                                                                                                                                                                                                                                                                                                                                                                                                                                                                                                                                                                                                                                                                                                                                                                                                                                                                                                                                                                                                                                                                                                                                                      | Affigure         | W16/2016   | \$ 150,000 00 to Affiliate    | 8/25/2016        | \$350,000 00 DNC                                                                                                                                                                                                                                                                                                                                                                                                                                                                                                                                                                                                                                                                                                                                                                                                                                                                                                                                                                                                                                                                                                                                                                                                                                                                                                                                                                                                                                                                                                                                                                                                                                                                                                                                                                                                                                                                                                                                                                                                                                                                                                               | ASTRONO          | 2/16/1016    | 5350,000 00  | A. Report SD: FEG-1164567 (A), Page: 3175, Transaction SD: C.1501 2576                                                                              |
| į                   |            |                                      |                                                                                                                                                                                                                                                                                                                                                                                                                                                                                                                                                                                                                                                                                                                                                                                                                                                                                                                                                                                                                                                                                                                                                                                                                                                                                                                                                                                                                                                                                                                                                                                                                                                                                                                                                                                                                                                                                                                                                                                                                                                                                                                                |                  |            |                               |                  |                                                                                                                                                                                                                                                                                                                                                                                                                                                                                                                                                                                                                                                                                                                                                                                                                                                                                                                                                                                                                                                                                                                                                                                                                                                                                                                                                                                                                                                                                                                                                                                                                                                                                                                                                                                                                                                                                                                                                                                                                                                                                                                                |                  |              |              | 1. Report ID: FEC: 189866 SA), Page: 72281, Translation ID: 9253967                                                                                 |
| dian                | :          |                                      | Celthons                                                                                                                                                                                                                                                                                                                                                                                                                                                                                                                                                                                                                                                                                                                                                                                                                                                                                                                                                                                                                                                                                                                                                                                                                                                                                                                                                                                                                                                                                                                                                                                                                                                                                                                                                                                                                                                                                                                                                                                                                                                                                                                       | Teamsfer         |            |                               |                  |                                                                                                                                                                                                                                                                                                                                                                                                                                                                                                                                                                                                                                                                                                                                                                                                                                                                                                                                                                                                                                                                                                                                                                                                                                                                                                                                                                                                                                                                                                                                                                                                                                                                                                                                                                                                                                                                                                                                                                                                                                                                                                                                | Transfer         |              |              | 2. Report IO: FEC-1153458 (A), Page: 25. Transaction ID, VRDASHIA18077                                                                              |
| Paral               |            | Transler                             | Democrast                                                                                                                                                                                                                                                                                                                                                                                                                                                                                                                                                                                                                                                                                                                                                                                                                                                                                                                                                                                                                                                                                                                                                                                                                                                                                                                                                                                                                                                                                                                                                                                                                                                                                                                                                                                                                                                                                                                                                                                                                                                                                                                      | irean            |            | Trepsfer                      |                  |                                                                                                                                                                                                                                                                                                                                                                                                                                                                                                                                                                                                                                                                                                                                                                                                                                                                                                                                                                                                                                                                                                                                                                                                                                                                                                                                                                                                                                                                                                                                                                                                                                                                                                                                                                                                                                                                                                                                                                                                                                                                                                                                | Irem'            |              |              | 3. Resort ID; FEC-1153458 (A), Page: 173, Transaction ID; VOZBYANKTS4                                                                               |
| ina                 | 8/26/2016  | \$450,000.00 to Artifus              | Handrahad                                                                                                                                                                                                                                                                                                                                                                                                                                                                                                                                                                                                                                                                                                                                                                                                                                                                                                                                                                                                                                                                                                                                                                                                                                                                                                                                                                                                                                                                                                                                                                                                                                                                                                                                                                                                                                                                                                                                                                                                                                                                                                                      | Affilia)         | 8134/2016  | \$434,000.00 to AFR1:4        | £\26\20:0        | \$450,000,00 0000                                                                                                                                                                                                                                                                                                                                                                                                                                                                                                                                                                                                                                                                                                                                                                                                                                                                                                                                                                                                                                                                                                                                                                                                                                                                                                                                                                                                                                                                                                                                                                                                                                                                                                                                                                                                                                                                                                                                                                                                                                                                                                              | afficate.        | 4/16/2016    | \$450,000.00 | 6. Reson ID: FEC-1164567 (A), Page: 13312, Transaction ID: CA3012528                                                                                |
| Shiner;             | i          |                                      | temperatic                                                                                                                                                                                                                                                                                                                                                                                                                                                                                                                                                                                                                                                                                                                                                                                                                                                                                                                                                                                                                                                                                                                                                                                                                                                                                                                                                                                                                                                                                                                                                                                                                                                                                                                                                                                                                                                                                                                                                                                                                                                                                                                     | [Restler         |            | •                             |                  | :                                                                                                                                                                                                                                                                                                                                                                                                                                                                                                                                                                                                                                                                                                                                                                                                                                                                                                                                                                                                                                                                                                                                                                                                                                                                                                                                                                                                                                                                                                                                                                                                                                                                                                                                                                                                                                                                                                                                                                                                                                                                                                                              |                  |              | 1            | 1. Report ID: FLC: 1188866 (A), Page: 72369, Fransection ID: 0263924                                                                                |
| Metery              | :          | ·Yransler                            | State                                                                                                                                                                                                                                                                                                                                                                                                                                                                                                                                                                                                                                                                                                                                                                                                                                                                                                                                                                                                                                                                                                                                                                                                                                                                                                                                                                                                                                                                                                                                                                                                                                                                                                                                                                                                                                                                                                                                                                                                                                                                                                                          | frees            |            | freder                        |                  | i                                                                                                                                                                                                                                                                                                                                                                                                                                                                                                                                                                                                                                                                                                                                                                                                                                                                                                                                                                                                                                                                                                                                                                                                                                                                                                                                                                                                                                                                                                                                                                                                                                                                                                                                                                                                                                                                                                                                                                                                                                                                                                                              | Transfer<br>trom |              |              | 7. Report 10: FLC-1099971, Page: 194, Framecton IO: SA12.26278                                                                                      |
| ford                | 9/26/2015  | \$300,000.00 to ATRate               |                                                                                                                                                                                                                                                                                                                                                                                                                                                                                                                                                                                                                                                                                                                                                                                                                                                                                                                                                                                                                                                                                                                                                                                                                                                                                                                                                                                                                                                                                                                                                                                                                                                                                                                                                                                                                                                                                                                                                                                                                                                                                                                                | Althors          | 8/26/2016  | \$300,000,00 to Alflute       | 274 CM14         | \$300,000,00 DWC                                                                                                                                                                                                                                                                                                                                                                                                                                                                                                                                                                                                                                                                                                                                                                                                                                                                                                                                                                                                                                                                                                                                                                                                                                                                                                                                                                                                                                                                                                                                                                                                                                                                                                                                                                                                                                                                                                                                                                                                                                                                                                               | A)Pileto         | e#411015     | 4200 000 00  | 5, Aeson 10; FEC-109971, Page, 201. Transection 10; 55) 2, 25259<br>6. Reson 10; FEC-1164567 (A), Page; 3325, Transection 10; C19017514             |
|                     |            | ,                                    |                                                                                                                                                                                                                                                                                                                                                                                                                                                                                                                                                                                                                                                                                                                                                                                                                                                                                                                                                                                                                                                                                                                                                                                                                                                                                                                                                                                                                                                                                                                                                                                                                                                                                                                                                                                                                                                                                                                                                                                                                                                                                                                                |                  |            |                               |                  | ,                                                                                                                                                                                                                                                                                                                                                                                                                                                                                                                                                                                                                                                                                                                                                                                                                                                                                                                                                                                                                                                                                                                                                                                                                                                                                                                                                                                                                                                                                                                                                                                                                                                                                                                                                                                                                                                                                                                                                                                                                                                                                                                              |                  | 4141414      |              | L. Neport ID: 190-1 (19490 / 194, Pager, 1949), 174604(1961); (1901)7514<br>L. Report ID: 190-1 (1940)6 (A), Pager, 19286, Transaction ID: (1901)68 |
| e-Very              | :          |                                      | South Oal gla                                                                                                                                                                                                                                                                                                                                                                                                                                                                                                                                                                                                                                                                                                                                                                                                                                                                                                                                                                                                                                                                                                                                                                                                                                                                                                                                                                                                                                                                                                                                                                                                                                                                                                                                                                                                                                                                                                                                                                                                                                                                                                                  | Transfer         |            |                               |                  | :                                                                                                                                                                                                                                                                                                                                                                                                                                                                                                                                                                                                                                                                                                                                                                                                                                                                                                                                                                                                                                                                                                                                                                                                                                                                                                                                                                                                                                                                                                                                                                                                                                                                                                                                                                                                                                                                                                                                                                                                                                                                                                                              | Transfer"        |              |              | P. Groot D. FEC-115-197 (A), Page: 115, Francaction ID, VR028IG2006                                                                                 |
| evera-y             | :          | Transfer                             | Ormoc:atic                                                                                                                                                                                                                                                                                                                                                                                                                                                                                                                                                                                                                                                                                                                                                                                                                                                                                                                                                                                                                                                                                                                                                                                                                                                                                                                                                                                                                                                                                                                                                                                                                                                                                                                                                                                                                                                                                                                                                                                                                                                                                                                     | cooper.          |            | Tresiber                      |                  | 1                                                                                                                                                                                                                                                                                                                                                                                                                                                                                                                                                                                                                                                                                                                                                                                                                                                                                                                                                                                                                                                                                                                                                                                                                                                                                                                                                                                                                                                                                                                                                                                                                                                                                                                                                                                                                                                                                                                                                                                                                                                                                                                              | tram             |              |              | S. Repurs ID: FEC-1154897 (A), Pager 124, Transaction ID: vQZ304C46%                                                                                |
| Ferd                | 8/26/2716  | \$350,000 CO to Afficant             | Perty                                                                                                                                                                                                                                                                                                                                                                                                                                                                                                                                                                                                                                                                                                                                                                                                                                                                                                                                                                                                                                                                                                                                                                                                                                                                                                                                                                                                                                                                                                                                                                                                                                                                                                                                                                                                                                                                                                                                                                                                                                                                                                                          | AUTHOR           | 8/24/2016  | \$150,000.00 to Affliate      | 8/26/2016        | \$350,000.00.DNC                                                                                                                                                                                                                                                                                                                                                                                                                                                                                                                                                                                                                                                                                                                                                                                                                                                                                                                                                                                                                                                                                                                                                                                                                                                                                                                                                                                                                                                                                                                                                                                                                                                                                                                                                                                                                                                                                                                                                                                                                                                                                                               | Attime           | 8/26/2016    |              | 4. Report ID: FCG-1164347 (A), Page: 3313, Tyansantigo ID; C130115329                                                                               |
| :                   |            |                                      |                                                                                                                                                                                                                                                                                                                                                                                                                                                                                                                                                                                                                                                                                                                                                                                                                                                                                                                                                                                                                                                                                                                                                                                                                                                                                                                                                                                                                                                                                                                                                                                                                                                                                                                                                                                                                                                                                                                                                                                                                                                                                                                                |                  |            |                               |                  | ì                                                                                                                                                                                                                                                                                                                                                                                                                                                                                                                                                                                                                                                                                                                                                                                                                                                                                                                                                                                                                                                                                                                                                                                                                                                                                                                                                                                                                                                                                                                                                                                                                                                                                                                                                                                                                                                                                                                                                                                                                                                                                                                              |                  |              |              | 1. Report ID: FEC-3183866 (A), Page: 73373, Transaction ID: 0263575                                                                                 |
| Hillar,             |            |                                      | (Stat) Scoto                                                                                                                                                                                                                                                                                                                                                                                                                                                                                                                                                                                                                                                                                                                                                                                                                                                                                                                                                                                                                                                                                                                                                                                                                                                                                                                                                                                                                                                                                                                                                                                                                                                                                                                                                                                                                                                                                                                                                                                                                                                                                                                   | Transfer         |            |                               |                  | •                                                                                                                                                                                                                                                                                                                                                                                                                                                                                                                                                                                                                                                                                                                                                                                                                                                                                                                                                                                                                                                                                                                                                                                                                                                                                                                                                                                                                                                                                                                                                                                                                                                                                                                                                                                                                                                                                                                                                                                                                                                                                                                              | transfer         |              |              | 2. Report ID, FEC-1100387, Page. 87, Transaction ID: VPEGQ19PAIS                                                                                    |
| e year)<br>Artitles | 8/26/2016  | Transfer                             | Democratic                                                                                                                                                                                                                                                                                                                                                                                                                                                                                                                                                                                                                                                                                                                                                                                                                                                                                                                                                                                                                                                                                                                                                                                                                                                                                                                                                                                                                                                                                                                                                                                                                                                                                                                                                                                                                                                                                                                                                                                                                                                                                                                     | tom              | adams.     | -teanstor                     |                  | l.                                                                                                                                                                                                                                                                                                                                                                                                                                                                                                                                                                                                                                                                                                                                                                                                                                                                                                                                                                                                                                                                                                                                                                                                                                                                                                                                                                                                                                                                                                                                                                                                                                                                                                                                                                                                                                                                                                                                                                                                                                                                                                                             | hyen             |              | i            | B. Remont ID: FEC-1100387, Pages 188, Esentacting ID: YPERFARENT                                                                                    |
| , 400               | eA sotship | \$300,000 00 to AMMete               | WY State                                                                                                                                                                                                                                                                                                                                                                                                                                                                                                                                                                                                                                                                                                                                                                                                                                                                                                                                                                                                                                                                                                                                                                                                                                                                                                                                                                                                                                                                                                                                                                                                                                                                                                                                                                                                                                                                                                                                                                                                                                                                                                                       | Artillane        | 8/16/7J16  | \$1,000,075 00 to AST rue     | <b>6\56\3010</b> | 5300,000.00 DMC                                                                                                                                                                                                                                                                                                                                                                                                                                                                                                                                                                                                                                                                                                                                                                                                                                                                                                                                                                                                                                                                                                                                                                                                                                                                                                                                                                                                                                                                                                                                                                                                                                                                                                                                                                                                                                                                                                                                                                                                                                                                                                                | Afficia          | 6/26/201G    |              | 6. Report 1D FEC-2164967 (A), Pager 3354, Transaction (O: C53012519                                                                                 |
| Section.            | •          |                                      | Democratic                                                                                                                                                                                                                                                                                                                                                                                                                                                                                                                                                                                                                                                                                                                                                                                                                                                                                                                                                                                                                                                                                                                                                                                                                                                                                                                                                                                                                                                                                                                                                                                                                                                                                                                                                                                                                                                                                                                                                                                                                                                                                                                     | Eramber          |            |                               |                  | :                                                                                                                                                                                                                                                                                                                                                                                                                                                                                                                                                                                                                                                                                                                                                                                                                                                                                                                                                                                                                                                                                                                                                                                                                                                                                                                                                                                                                                                                                                                                                                                                                                                                                                                                                                                                                                                                                                                                                                                                                                                                                                                              | Leantier         |              | :            | L-Beport (D; FCC-3180866 (A), Fage: 73277, Tramarison (D: 03/67676                                                                                  |
| VCIDO               | :          | Transfer .                           | Smoother.                                                                                                                                                                                                                                                                                                                                                                                                                                                                                                                                                                                                                                                                                                                                                                                                                                                                                                                                                                                                                                                                                                                                                                                                                                                                                                                                                                                                                                                                                                                                                                                                                                                                                                                                                                                                                                                                                                                                                                                                                                                                                                                      | from             |            | 1mmlu.                        |                  | 1                                                                                                                                                                                                                                                                                                                                                                                                                                                                                                                                                                                                                                                                                                                                                                                                                                                                                                                                                                                                                                                                                                                                                                                                                                                                                                                                                                                                                                                                                                                                                                                                                                                                                                                                                                                                                                                                                                                                                                                                                                                                                                                              |                  |              | 1            | L. Report IO: FEC 116/E65 (A), Page: 67, Transaction ID: 12-17 00035 00015                                                                          |
| Fund                | 8/26/29:6  | \$300,000.00 to Affiliate            |                                                                                                                                                                                                                                                                                                                                                                                                                                                                                                                                                                                                                                                                                                                                                                                                                                                                                                                                                                                                                                                                                                                                                                                                                                                                                                                                                                                                                                                                                                                                                                                                                                                                                                                                                                                                                                                                                                                                                                                                                                                                                                                                | Alifebra         | e/76/2516  | 1300,000,00 to Affilia        | &"26/201a        | 5300,000,000,000                                                                                                                                                                                                                                                                                                                                                                                                                                                                                                                                                                                                                                                                                                                                                                                                                                                                                                                                                                                                                                                                                                                                                                                                                                                                                                                                                                                                                                                                                                                                                                                                                                                                                                                                                                                                                                                                                                                                                                                                                                                                                                               | from<br>Atliate  | 2/24/2014    | £100.000 cm  | J. Report ID: FEC-1162805 (A), Page: 63, Transaction ID: 22-12-00016-00016                                                                          |
|                     |            |                                      | w                                                                                                                                                                                                                                                                                                                                                                                                                                                                                                                                                                                                                                                                                                                                                                                                                                                                                                                                                                                                                                                                                                                                                                                                                                                                                                                                                                                                                                                                                                                                                                                                                                                                                                                                                                                                                                                                                                                                                                                                                                                                                                                              |                  | 3.5-1-10   |                               | - reducin        |                                                                                                                                                                                                                                                                                                                                                                                                                                                                                                                                                                                                                                                                                                                                                                                                                                                                                                                                                                                                                                                                                                                                                                                                                                                                                                                                                                                                                                                                                                                                                                                                                                                                                                                                                                                                                                                                                                                                                                                                                                                                                                                                | and and          | en cot co fo |              | L. Report ID: FEC: 164567 [A), Page: 3315, Transaction ID, C19012517<br>J. Report ID: FEC: 116066 (A), Page: 72281, Transaction ID: 0261977         |
| estier,             | :          |                                      | Demokrate                                                                                                                                                                                                                                                                                                                                                                                                                                                                                                                                                                                                                                                                                                                                                                                                                                                                                                                                                                                                                                                                                                                                                                                                                                                                                                                                                                                                                                                                                                                                                                                                                                                                                                                                                                                                                                                                                                                                                                                                                                                                                                                      | Transfer         |            |                               |                  |                                                                                                                                                                                                                                                                                                                                                                                                                                                                                                                                                                                                                                                                                                                                                                                                                                                                                                                                                                                                                                                                                                                                                                                                                                                                                                                                                                                                                                                                                                                                                                                                                                                                                                                                                                                                                                                                                                                                                                                                                                                                                                                                | transfer.        |              |              | i. Neport El. FEC-1 186000 (P), Page: 72281, Transaction (E. 0701977<br>P. Report El. FEC-1181444 (A), Page: 61, Transaction (E. 19911AEP2715       |
| Actes.              | :          | Transfer                             | State Control                                                                                                                                                                                                                                                                                                                                                                                                                                                                                                                                                                                                                                                                                                                                                                                                                                                                                                                                                                                                                                                                                                                                                                                                                                                                                                                                                                                                                                                                                                                                                                                                                                                                                                                                                                                                                                                                                                                                                                                                                                                                                                                  | (rom             |            | .Trender                      |                  | j                                                                                                                                                                                                                                                                                                                                                                                                                                                                                                                                                                                                                                                                                                                                                                                                                                                                                                                                                                                                                                                                                                                                                                                                                                                                                                                                                                                                                                                                                                                                                                                                                                                                                                                                                                                                                                                                                                                                                                                                                                                                                                                              | from             |              |              | J. Report III: FFC-: 181444 (A), Page: 156, Transaction ID; VPI.112A.1ASP9                                                                          |
| 142                 | 8/26/2015  | \$ 900,000 00 to Afflute             | Corpogine .                                                                                                                                                                                                                                                                                                                                                                                                                                                                                                                                                                                                                                                                                                                                                                                                                                                                                                                                                                                                                                                                                                                                                                                                                                                                                                                                                                                                                                                                                                                                                                                                                                                                                                                                                                                                                                                                                                                                                                                                                                                                                                                    | Affica           | 6/76/2016  | SACOLOGO GO GO ARTISTO        | 4/20/2016        | SJOOLOUDER OF CE                                                                                                                                                                                                                                                                                                                                                                                                                                                                                                                                                                                                                                                                                                                                                                                                                                                                                                                                                                                                                                                                                                                                                                                                                                                                                                                                                                                                                                                                                                                                                                                                                                                                                                                                                                                                                                                                                                                                                                                                                                                                                                               | elflate.         | 8/70/2016    | \$190,000.00 | L. Report ID: FEC-1164567 (F), Page: \$134, Transaction IC; C33D17513                                                                               |
|                     |            |                                      |                                                                                                                                                                                                                                                                                                                                                                                                                                                                                                                                                                                                                                                                                                                                                                                                                                                                                                                                                                                                                                                                                                                                                                                                                                                                                                                                                                                                                                                                                                                                                                                                                                                                                                                                                                                                                                                                                                                                                                                                                                                                                                                                |                  |            | -                             |                  |                                                                                                                                                                                                                                                                                                                                                                                                                                                                                                                                                                                                                                                                                                                                                                                                                                                                                                                                                                                                                                                                                                                                                                                                                                                                                                                                                                                                                                                                                                                                                                                                                                                                                                                                                                                                                                                                                                                                                                                                                                                                                                                                |                  |              |              |                                                                                                                                                     |

74. Early September 2016—HVF reported transferring a total of \$3,200,000 to 8 of its member state party committees on September 12, 2016. See Exhibit 1, Rows 159-166. The amount of each individual transfer was between \$300,000 and \$700,000. Id. Each of those 8 state party committees reported receiving a transfer from HVF on the same day, corresponding to the amount of funds HVF had reported transferring to it. Id. Each of these 8 state party committees also reported transferring precisely the same amounts of funds they received to the DNC that same day. The DNC reported receiving transfers from all those committees on the same day, September 12, 2016, with each transfer equaling the amount of funds the state party committee had reported it was sending to the DNC. Id. Through these transactions, a total of \$3,200,000 was transferred from HVF, through 8 state party committees, to the DNC on September 12, 2016. It is reasonably