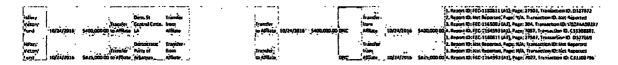

Tate July 2016—HVF reported transferring a total of \$5,438,000 to 13 of its member state party committees on July 26, 2016. See Exhibit 1, Rows 108-120. The amount of each individual transfer was between \$150,000 and \$800,000. Id. Each of those 13 state party committees reported receiving a transfer from HVF on the same day, corresponding to the amount of funds HVF had reported transferring to it. Id. Each of these 13 state party committees also reported transferring precisely the same amounts of funds they received to the DNC that same day. The DNC reported receiving transfers from all those committees on the same day, July 26, 2016, with each transfer equaling the amount of funds the state party committee had reported it was sending to the DNC. Id. Through these transactions, a total of \$5,438,000 was transferred from HVF, through 13 state party committees, to the DNC on July 26, 2016. It is reasonably possible some or all of the state parties had no prior knowledge of, or control over, these transfers because they were handled entirely by HVF, the DNC, HFA, and/or their Treasurers.

August 13, 2016. See Exhibit 1, Row 140. The Democratic Party of Arkansas reported receiving those funds on August 11, 2016, however. Id. It also reported transferring \$700,000 to the DNC on August 11, 2016, and the DNC reported receiving those funds the same day. Id. Through these transactions, a total of \$700,000 was transferred from HVF, purportedly through the Democratic Party of Arkansas, to the DNC on August 13, 2016. It is reasonably possible HVF never actually transferred funds to the Democratic Party of Arkansas or any other state parties on or about August 11 or 13, 2016, but rather transferred those funds directly to the DNC, and/or the Democratic Party or Arkansas had no prior knowledge of, or control over, these transfers because they were handled entirely by HVF, the DNC, HFA, and/or their Treasurers.