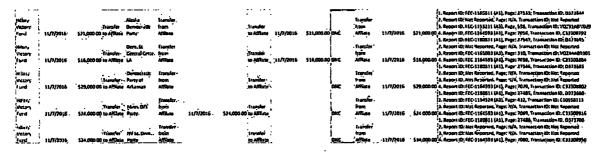

- f. Through hundreds of transactions with this identical structure outlined in Exhibit 1, HVF funneled over 80 million dollars through state parties directly to the DNC, starting in October 2015.
- State party committees on October 1, 2015. See Exhibit 1, Rows 2-10. The amount of each individual transfer was \$24,000. Id. Each of those 9 state party committees reported receiving a transfer of \$24,000 from HVF that same day. Id. Each of those 9 state party committees also reported transferring precisely the same amount of funds to the DNC on the same day or the very next day, October 2, 2015. Id. The DNC reported receiving transfers of \$24,000 from each of those committees on October 2, 2015. Id. Through these transactions, a total of \$216,000 was transferred from HVF, through 9 state party committees, to the DNC on or about October 1, 2015. It is reasonably possible some or all of the state parties had no prior knowledge of, or control over, these transfers because they were handled entirely by HVF, the DNC, HFA, and/or their Treasurers.

59. HVF reported transferring a total of \$48,000 to two of its other member state party committees, also on October 1, 2015, including \$24,000 each to the Mississippi Democratic Party and the Utah State Democratic Committee. See Exhibit 1, Rows 12-13. Neither of those entities reported receiving any transfers from the HVF on or about that day, however. Id. And neither of those entities reported transferring funds to the DNC on or about that day. Id. Nevertheless, the DNC reported receiving transfers of \$24,000 each from the Mississippi Democratic Party and Utah State Democratic Committee on October 2, 2015. Id. Through these transactions, a total of \$48,000 was transferred from HVF, purportedly through two additional state party committees, to the DNC on or about October 2, 2015. It is reasonably possible HVF never actually transferred funds to these or any other state parties on or about October 2, 2015, but rather transferred those funds directly to the DNC, and/or some or all of these state parties had no prior knowledge of, or control over, these transfers because they were handled entirely by HVF, the DNC, HFA, and/or their Treasurers.

60. November 2015—HVF reported transferring a total of \$505,000 to 17 of its member state party committees on November 2, 2015. See Exhibit 1, Rows 15-31. The amount of each individual transfer was between \$19,500 and \$45,000. Id. Each of those 17 state party committees reported receiving a transfer from HVF that same day, corresponding to the amount of funds HVF had reported transferring to it. Id. Each of those 17 state party committees also reported transferring precisely the same amount of funds to the DNC on the same day. Id. The DNC reported receiving transfers from those committees on November 1 [sic], 2015, with each transfer equaling the amount of funds the state party committee had reported it was sending to the DNC. Id. Through these transactions, a total of \$505,000 was transferred from HVF, through 17 state party committees, to the DNC on or about November 2, 2015. It is reasonably possible some or all of the state parties had no prior knowledge of, or control over, these transfers because they were handled entirely by HVF, the DNC, HFA, and/or their Treasurers.