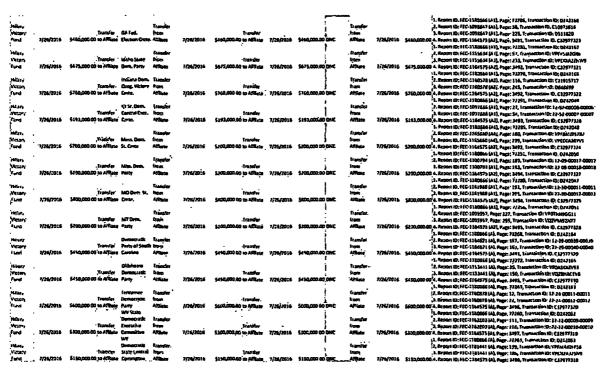

Tate July 2016—HVF reported transferring a total of \$5,438,000 to 13 of its member state party committees on July 26, 2016. See Exhibit 1, Rows 108-120. The amount of each individual transfer was between \$150,000 and \$800,000. Id. Each of those 13 state party committees reported receiving a transfer from HVF on the same day, corresponding to the amount of funds HVF had reported transferring to it. Id. Each of these 13 state party committees also reported transferring precisely the same amounts of funds they received to the DNC that same day. The DNC reported receiving transfers from all those committees on the same day, July 26, 2016, with each transfer equaling the amount of funds the state party committee had reported it was sending to the DNC. Id. Through these transactions, a total of \$5,438,000 was transferred from HVF, through 13 state party committees, to the DNC on July 26, 2016. It is reasonably possible some or all of the state parties had no prior knowledge of, or control over, these transfers because they were handled entirely by HVF, the DNC, HFA, and/or their Treasurers.

August 13, 2016. See Exhibit 1, Row 140. The Democratic Party of Arkansas reported receiving those funds on August 11, 2016, however. Id. It also reported transferring \$700,000 to the DNC on August 11, 2016, and the DNC reported receiving those funds the same day. Id. Through these transactions, a total of \$700,000 was transferred from HVF, purportedly through the Democratic Party of Arkansas, to the DNC on August 13, 2016. It is reasonably possible HVF never actually transferred funds to the Democratic Party of Arkansas or any other state parties on or about August 11 or 13, 2016, but rather transferred those funds directly to the DNC, and/or the Democratic Party or Arkansas had no prior knowledge of, or control over, these transfers because they were handled entirely by HVF, the DNC, HFA, and/or their Treasurers.

74. Early September 2016—HVF reported transferring a total of \$3,200,000 to 8 of its member state party committees on September 12, 2016. See Exhibit 1, Rows 159-166. The amount of each individual transfer was between \$300,000 and \$700,000. Id. Each of those 8 state party committees reported receiving a transfer from HVF on the same day, corresponding to the amount of funds HVF had reported transferring to it. Id. Each of these 8 state party committees also reported transferring precisely the same amounts of funds they received to the DNC that same day. The DNC reported receiving transfers from all those committees on the same day, September 12, 2016, with each transfer equaling the amount of funds the state party committee had reported it was sending to the DNC. Id. Through these transactions, a total of \$3,200,000 was transferred from HVF, through 8 state party committees, to the DNC on September 12, 2016. It is reasonably