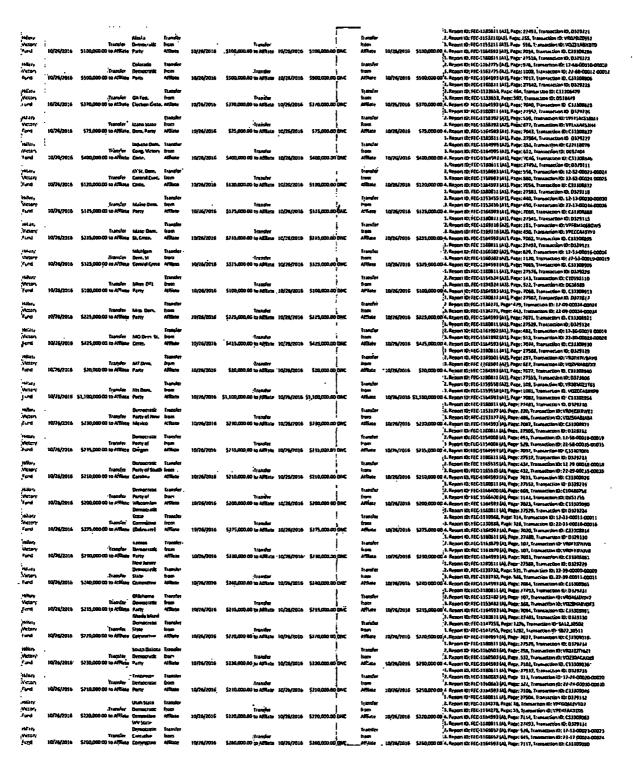

Tate July 2016—HVF reported transferring a total of \$5,438,000 to 13 of its member state party committees on July 26, 2016. See Exhibit 1, Rows 108-120. The amount of each individual transfer was between \$150,000 and \$800,000. Id. Each of those 13 state party committees reported receiving a transfer from HVF on the same day, corresponding to the amount of funds HVF had reported transferring to it. Id. Each of these 13 state party committees also reported transferring precisely the same amounts of funds they received to the DNC that same day. The DNC reported receiving transfers from all those committees on the same day, July 26, 2016, with each transfer equaling the amount of funds the state party committee had reported it was sending to the DNC. Id. Through these transactions, a total of \$5,438,000 was transferred from HVF, through 13 state party committees, to the DNC on July 26, 2016. It is reasonably possible some or all of the state parties had no prior knowledge of, or control over, these transfers because they were handled entirely by HVF, the DNC, HFA, and/or their Treasurers.

August 13, 2016. See Exhibit 1, Row 140. The Democratic Party of Arkansas reported receiving those funds on August 11, 2016, however. Id. It also reported transferring \$700,000 to the DNC on August 11, 2016, and the DNC reported receiving those funds the same day. Id. Through these transactions, a total of \$700,000 was transferred from HVF, purportedly through the Democratic Party of Arkansas, to the DNC on August 13, 2016. It is reasonably possible HVF never actually transferred funds to the Democratic Party of Arkansas or any other state parties on or about August 11 or 13, 2016, but rather transferred those funds directly to the DNC, and/or the Democratic Party or Arkansas had no prior knowledge of, or control over, these transfers because they were handled entirely by HVF, the DNC, HFA, and/or their Treasurers.