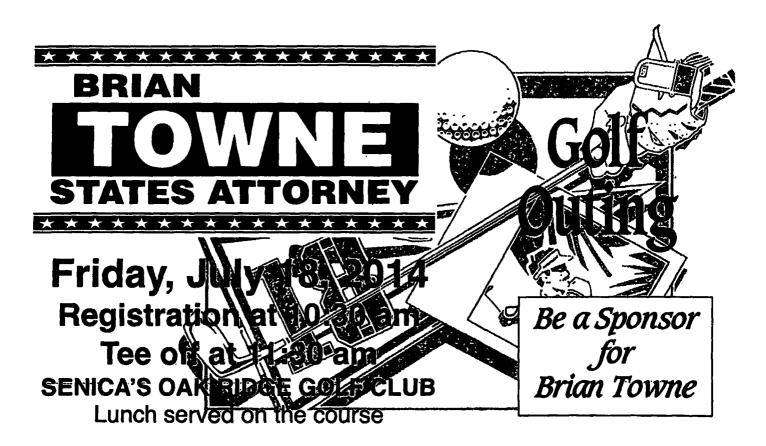

The friends of **Brian Towne** will hold a golf outing fund raiser **Friday**, **July 18**, **2014** at Senica's Oak Ridge Golf Club 11:30 a.m. with lunch served on the course.

| torney. Please complete and return this form by July<br>anner to recognize your support.<br>ank you for your generosity! | y 11, 2014. Your name will be placed in the appropriate<br>MAY - 9 2014 |
|--------------------------------------------------------------------------------------------------------------------------|-------------------------------------------------------------------------|
| Check your choic                                                                                                         | e of Sponsorship 72.                                                    |
|                                                                                                                          | 12557                                                                   |
| Hole Sponsorship \$150.00                                                                                                | 🗆 Half of the Golf Carts \$250.00                                       |
| / 🖸 Refreshment Cart \$250.00                                                                                            |                                                                         |
| I do not wish to participate in the golf outing, but                                                                     | It would like to send a donation. \$                                    |
| Business Name Peru Federal Snum                                                                                          | KS Brailkerson                                                          |
| Address 1730 4th St.                                                                                                     |                                                                         |
| city Peru                                                                                                                | State_( <u></u>                                                         |
|                                                                                                                          | OldleAlp                                                                |