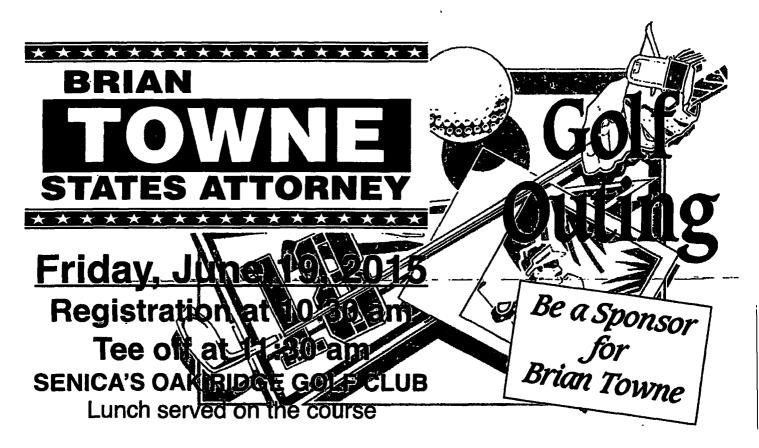

The friends of Brian Towne will hold a golf outing fund raiser Friday, June 19, 2015 at Senica's Oak Ridge Golf Club 11:30 a.m. with lunch served on the course.

The proceeds from your contributions will benefit *Brian Towne's campaign for LaSalle County States Attorney.* Please complete and return this form by June 12, 2015. Your name will be placed in the appropriate manner to recognize your support. *Thank you for your generosity!* 