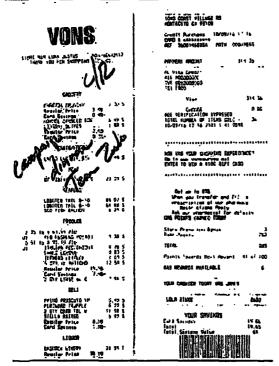

- \$480 to Amtrak for train fare (Compl. ¶ 11)
  - This travel expense which occurred on December 9, 2016, was for then-Representative Zinke's travel to New York City while he was (a) appearing on Lou Dobbs's show on Fox News as a Federal officeholder; (b) meeting with donors in the city; and (c) meeting with President-Elect Trump's Transition Team regarding issues before the House Armed Services and Natural Resources Committees, of which then-Representative Zinke was a Member. Ex. 5 (ZFC Receipts and CC Statements).
- \$218 for meals at Bearnaise restaurant in Washington, DC (Compl. ¶ 12)
  - These expenditures, which occurred on September 28, 2016, October 4, 2016, October 1, 2016, and December 9, 2016, were for Campaign-related meals, including donor meetings and staff dinners. Ex. 5 (ZFC Receipts and CC Statements).
- \$314.36 for a campaign dinner at Vons in Santa Barbara, California (Compl. ¶ 12)
  - This expenditure, which occurred on October 9, 2016, was for a dinner with the Campaign's media consultants to discuss Campaign advertisements and strategic placement leading up to Election Day. Ex. 5 (ZFC Receipts and CC Statements).
- \$6,510.80 reimbursement to campaign staffer Evan Wilson for Campaign-related expenses (Compl. ¶ 14)
  - These expenditures, which occurred from August 2016 through January 2017, were all for the campaign manager's Campaign-related purposes, such as lodging, fuel, office supplies, and rental cars. *Ex. 6 (ZFC E. Wilson Expenses)*.
- \$2,816.73 for event catering and room rental at the Lodge at Whitefish Lake in Montana (Compl. ¶ 14)
  - This expenditure for the Campaign's Election Day War Room rental, lodging, and catering costs on November 8, 2016, was paid to the venue by check dated November 23, 2016. Ex. 7 (ZFC Lodge at Whitefish Invoice).

# October 9, 2016, Vons Receipt

| Date Type Reference Original Amt. Balance Due Discount Payment<br>1/10/2017 Bill Final Expenses 6.510.80 6.510.80 Check Amount 6.510.80 | ZINKE FOR CON       |                | •                            |  | 6275     |
|-----------------------------------------------------------------------------------------------------------------------------------------|---------------------|----------------|------------------------------|--|----------|
| •                                                                                                                                       | , Date<br>1/10/2017 | Type Reference | Original Amt.<br>Is 6,510.80 |  | 6.510.80 |
| •                                                                                                                                       |                     |                |                              |  |          |
| •                                                                                                                                       |                     |                |                              |  |          |
| Checking - Valley Ban 6,510.80                                                                                                          | -<br>Checking -     | · Valley Ban   |                              |  | 6.510.80 |