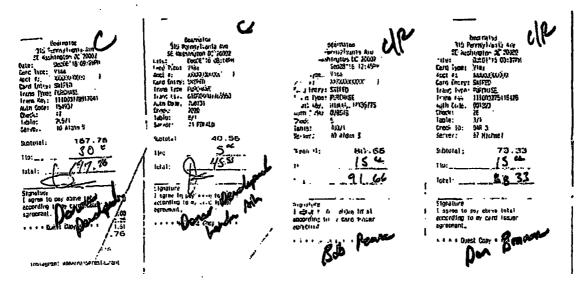

- \$522.74 for lodging at the Lime Inn in the U.S. Virgin Islands (Compl. ¶¶ 11, 49)
  - This expenditure occurred on November 22, 2016, and was for a Campaign dinner in which then-Representative Zinke, staff, and vendors engaged in fundraising and political strategy discussions. *Ex. 5 (ZFC CC Receipts and Statements).*
- \$3,294 for Lavagna restaurant in Washington, DC (Compl. ¶ 11)
  - This expenditure occurred on December 5, 2016, and was a Campaign victory celebration dinner for then-Representative Zinke, staff, and supporters. Ex. 5 (ZFC Receipts and CC Statements).
- \$8,000+ in meals and lodging in Montana (Compl. ¶ 11)
  - These operating expenditures occurred in October through December 2016, and were for various valid Campaign-related activities and purposes across the entire State of Montana, such as staff meals, travel, lodging, and event catering.
- \$696.18 to The Westhouse Hotel in New York City for lodging (Compl. ¶¶ 11, 49)
  - This lodging expense occurred on December 11, 2016, and was for then-Representative Zinke's lodging in New York while he was (a) appearing on Lou Dobbs's show on Fox News as a Federal officeholder; (b) meeting with donors in the city; and (c) meeting with President-Elect Trump's Transition Team regarding issues before the House Armed Services and Natural Resources Committees, of which then-Representative Zinke was a Member. Ex. 5 (ZFC Receipts and CC Statements).

- \$480 to Amtrak for train fare (Compl. ¶ 11)
  - This travel expense which occurred on December 9, 2016, was for then-Representative Zinke's travel to New York City while he was (a) appearing on Lou Dobbs's show on Fox News as a Federal officeholder; (b) meeting with donors in the city; and (c) meeting with President-Elect Trump's Transition Team regarding issues before the House Armed Services and Natural Resources Committees, of which then-Representative Zinke was a Member. Ex. 5 (ZFC Receipts and CC Statements).
- \$218 for meals at Bearnaise restaurant in Washington, DC (Compl. ¶ 12)
  - These expenditures, which occurred on September 28, 2016, October 4, 2016, October 1, 2016, and December 9, 2016, were for Campaign-related meals, including donor meetings and staff dinners. Ex. 5 (ZFC Receipts and CC Statements).
- \$314.36 for a campaign dinner at Vons in Santa Barbara, California (Compl. ¶ 12)
  - This expenditure, which occurred on October 9, 2016, was for a dinner with the Campaign's media consultants to discuss Campaign advertisements and strategic placement leading up to Election Day. Ex. 5 (ZFC Receipts and CC Statements).
- \$6,510.80 reimbursement to campaign staffer Evan Wilson for Campaign-related expenses (Compl. ¶ 14)
  - These expenditures, which occurred from August 2016 through January 2017, were all for the campaign manager's Campaign-related purposes, such as lodging, fuel, office supplies, and rental cars. *Ex. 6 (ZFC E. Wilson Expenses)*.
- \$2,816.73 for event catering and room rental at the Lodge at Whitefish Lake in Montana (Compl. ¶ 14)
  - This expenditure for the Campaign's Election Day War Room rental, lodging, and catering costs on November 8, 2016, was paid to the venue by check dated November 23, 2016. Ex. 7 (ZFC Lodge at Whitefish Invoice).

- \$2,315.52 for event catering at the Capitol Hill Club in Washington, DC (Compl. ¶¶ 16, 48)
  - This expenditure was for then-Representative Zinke's and Chief of Staff Scott Hommel's membership dues to, as well as dining expenses relating to political and fundraising activities at, the Republican Capitol Hill Club. Ex. 8 (CHC Invoices). These transactions occurred from September 2016 through February 2017. Capitol Hill Club is a political organization to which then-Representative Zinke and Mr. Hommel belonged due to then-Representative Zinke's Federal officeholder status and for Campaign-related fundraising purposes.<sup>1</sup> The Capitol Hill Club is a political organization that then-Representative Zinke and Mr. Hommel belonged for political purposes. Mr. Hommel cancelled his membership in January 2017, and Secretary Zinke cancelled his membership prior to his confirmation as Secretary of the Interior by the U.S. Senate on March 1, 2017.
- Between December 31, 2016, and June 2017: \$2,691.99 for Senate Catering (Compl. ¶¶ 16, 48)
  - These expenditures, which occurred on the following dates: January 11, 2017; January 18, 2017; January 25, 2017; February 1, 2017; February 8, 2017; February 15, 2017; March 1, 2017; March 12, 2017; March 15, 2017; March 24, 2017; March 31, 2017; April 7, 2017; April 28, 2017; May 8, 2017; and June 19, 2017. See Ex. 9 (U.S. Senate Restaurant Associates Invoices). These expenditures were for one-third of the costs of the longstanding weekly bi-partisan Montana Congressional delegation coffee chaired by Democratic Senator Jon Tester. These costs were incurred in connection with Secretary Zinke's duties as a Federal officeholder—as a Member of Congress from Montana and as a former Member winding down the costs of his Congressional office, which remained empty until his successor was sworn in on June 21, 2017.<sup>2</sup>

# November 22, 2017, Lime Inn credit card statement:

| 71-22 11-28 74620816328080060285712  | LIME INN ST JOHN                        | \$522.74  |
|--------------------------------------|-----------------------------------------|-----------|
| December 5, 2017, Lavagna credit     | card statement                          |           |
| 12-05 12-07 24231686341837000682542  | LAVAGNA washington DC                   | 53,294.73 |
| December 11, 2017, Westhouse He      | otel credit card statement              | •         |
| 12-11 12-14 24751976347206088001073  | WESTHOUSE HOTEL NEW YORK NY             | \$696.18  |
| December 9, 2017, Amtrak credit      | card statement                          |           |
| 12-09 12-13 247825253456583452674485 | AMTRAK .COM 3440609055343 WASHINGTON DC | \$192.00  |
| 12-09 12-13 247926263456688452574315 | AMTRAK .COM 3440600089705 WASHINGTON DC | \$288.00  |

### October-December 2016, Bearnaise Receipts

1