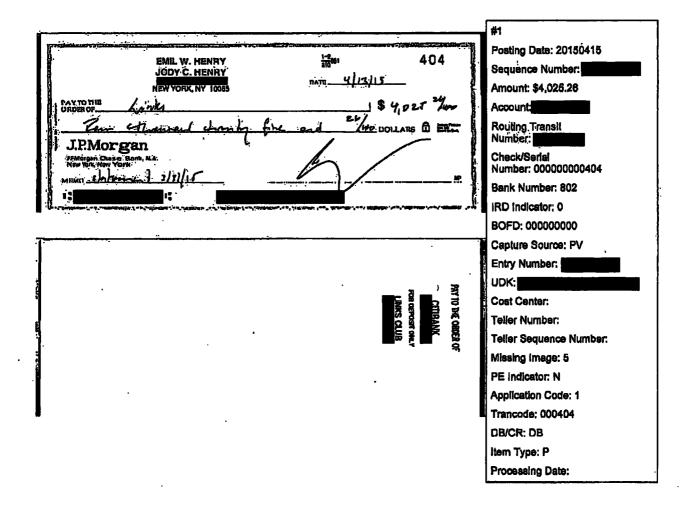

The Complaint's central allegation against Mr. Henry is that he made an in-kind contribution of \$1,224.41 for catering to Right to Rise nearly a week after co-hosting a Jeb 2016 fundraiser. However, this allegation is predicated entirely on Right to Rise's semi-annual report, filed on July 31, 2015, which erroneously reported the contribution as being received on June 29, 2015.<sup>8</sup> In reality, Mr. Henry made the in-kind contribution of \$1,224.41 to Right to Rise for the catering of breakfast for 16 guests at the Links Club in New York *on March 13, 2015*.<sup>9</sup>

<sup>9</sup> See Exh. A (The Links Club Invoice No. 11081 billed to Emil Henry for breakfast catering for 16 guests on March 13, 2015, totaling \$1,224.41); see also Exh. B (check dated April 13, 2015 for payment to the Links Club for Invoice No. 11081).