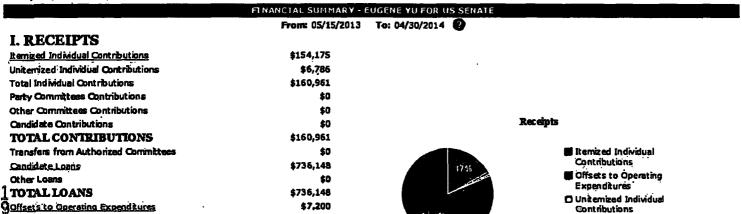

2014 COMMITTEE INFORMATION Name: EUGENE YU FOR US SENATE

Yu. Eugene Chin

Offices H - House State: GA, District: 12

31.4%

ID: H4GA12051

Address: PO BOX 2000, EVANS, GA 30809 Treasurer Name: Donnie Miller

Type: H - House

Designation: P - Principal Campaign Committee Of A Candidate

Party: Republican Party

\$0

Other Receipts

|                            | • •       |
|----------------------------|-----------|
| III. CASH SUMMARY          |           |
| Beginning Cash On Hand     | \$0       |
| Ending Cash On Hand        | \$89,414  |
| Net Contributions          | \$109,412 |
| Net Operating Expenditures | \$713,247 |
| Debts/Loans Owed By        | \$281,358 |
| Debts/Loans Owed To        | \$0       |
|                            |           |