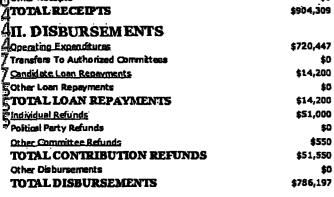

Designation: P - Principal Campaign Committee Of A Candidate

Party: Republican Party

\$0

Other Receipts

|                            | • •       |
|----------------------------|-----------|
| III. CASH SUMMARY          |           |
| Beginning Cash On Hand     | \$0       |
| Ending Cash On Hand        | \$89,414  |
| Net Contributions          | \$109,412 |
| Net Operating Expenditures | \$713,247 |
| Debts/Loans Owed By        | \$281,358 |
| Debts/Loans Owed To        | \$0       |
|                            |           |

#### **Disbursements**

- M Individual Refunds ■ Operating Expenditures 置 Candidate Loan
- Repayments ☐ Other

Candidate Loans.

| FINANCIAL | SHMMARY | - 20 | Pre-Primary |
|-----------|---------|------|-------------|
| LIMMICTAL |         | 44   | , iciting y |