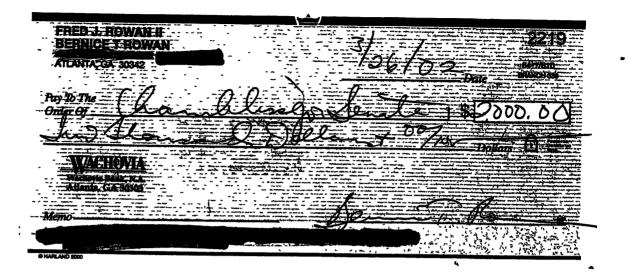

# AFFIDAVIT OF FREDERICK J. ROWAN, II

Frederick J. Rowan, II, being duly sworn, hereby deposes and states:

- I am the Chairman and Chief Executive Officer of Carter's, Inc., located in Atlanta, Georgia.
- 2. In March 2002 my wife, Bernice Rowan, informed me that President Bush was coming to Atlanta and that we could buy tickets to a dinner at which he was going to speak. My wife told me she learned of this opportunity from her friend, Ms. Susan Riepenhoff, whose daughter was then working in the White House and had informed her mother of the event.
- 3. I viewed President Bush's upcoming speech as a terrific opportunity, both personally and professionally. Personally, my wife and I would have an opportunity to see the President in person. Professionally, the event appealed to me as a chance for the Carter's executive management team to have a motivational and management-building experience. I talked with the executive management team about the situation (Joe Pacifico, Charlie Whetzel, David Brown, and Mike Casey) and we decided it would be a great experience for us to go to the event with our spouses. I did not appreciate the fact that the Bush speech was part of a campaign fundraising event.

- 4. I asked my secretary, Ms. Robin Owen, to speak with my wife and handle arrangements for attending the Bush speech. An initial step involved providing to the event organizers the social security number and date of birth of each person attending, which I understood to be a security measure for the President's safety. Attachment 1.
- 5. On March 25, 2002, Ms. Owen sent an e-mail message to the executive management team stating that they should write checks individually for them and their wives, for \$1,000 for each of them, for the tickets to the Bush speech. Her message also stated that the checks were to be made payable to Chambliss for Senate. Attachment 2. I did not consider, nor did I discuss with anyone, why the payments had to be made individually for each person, or the nature of the payee on those checks.
- 6. Later in the day on March 25, 2002, I had Ms. Owen send out another e-mail message to the executive management team, indicating that they should submit the cost of the event for reimbursement as a business expense. I viewed the event as an excellent team-building experience of the sort I try to arrange for the management team from time to time, and I deemed it an appropriate company expenditure for that reason.

  Attachment 3.

- 7. My wife, Bernice Rowan, wrote the check for the tickets for her and me. Attachment 4.
- 8. I did not understand that the event was a campaign fundraiser. I thought of it strictly as an event featuring the President of the United States. Although I was not thinking of the subject at the time, I also was not then aware that corporations are prohibited from making contributions to political campaigns or that, as a result, corporations may not reimburse their employees for such contributions. Even if this may appear naïve in retrospect, at no time did I think that any of us, or the Company, was making a donation to Mr. Chambliss's campaign.
- 9. Ms. Owen received the checks from the other individuals who planned to attend the speech, and I brought them home to my wife, who managed the acquisition of the tickets.
- 10. Nine of us attended the Bush speech together (four couples and Mr. Pacifico, who came by himself). We attended as a group and did not really speak with any other people at the event. There was a very nice buffet, and two speakers appeared before President Bush delivered his speech. It was a very exciting occasion for me, and I was very satisfied with it as a motivational exercise for our group.