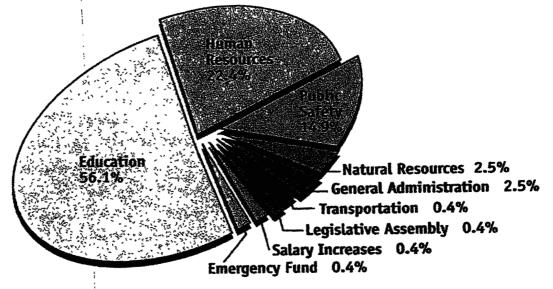

ice and for increasing the number of troopers on the force.

Better school safety with controls on gangs, drugs and guns in the schools.

Voted for HB 3444 which directed school boards to enact policies for dealing with students who threaten violence or harm by removing them from the classroom, requiring evaluation by a counselor and immediate parental notification.

# Imeantwhat I said and I want you to be the judge."





The State General **Budget Fund** 

The state General Fund is the main fund for government services. The revenue comes mainly from personal and corporate income taxes. The GF will grow \$1.2 billion from \$9.5 billion in 1997-1999 to \$10.7 billion for 1999-2001, an increase of 12.6%.

The Governor's budget proposes allocating the GF in the following broad categories:



The Governor's budget allocates the \$1.2 billion of increased GF revenues in the following manner:



| 1. | Do you agree with the general allocation | of funds in the |
|----|------------------------------------------|-----------------|
|    | Governor's budget?                       |                 |
|    | Di Voc. Di No.                           |                 |

2. If you were to change the allocation, which areas would you increase and which areas would you decrease?

| Increase |   |   | _ |
|----------|---|---|---|
|          |   | ſ |   |
|          | • | • |   |
| Daggaga  |   | ı |   |

| 3. | Do you believe the increased revenues should be allocated |
|----|-----------------------------------------------------------|
|    | in line with the general allocations?