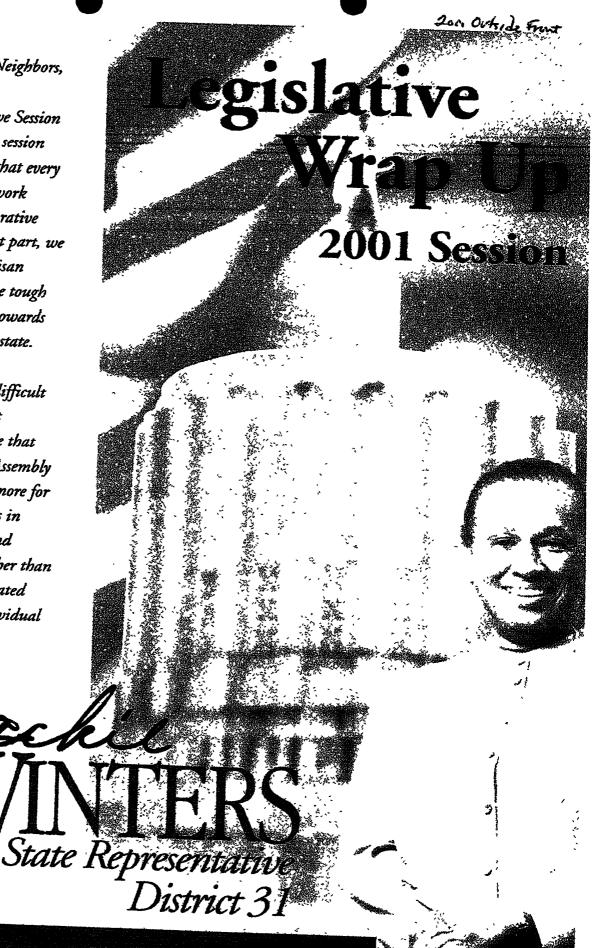

State Senator Jackie Winters used her state campaign account to print and distribute her End of Session Report, something she had done during and/or at the end of legislative sessions in 1999 and 2001 to inform her constituents of her legislative activities See 2001 Legislative Update and Legislative Wrap Up, and 1999 Promises Kept (Attachment D). The 2003 End of Session Report was a continuation of this practice and contained references to no other candidate but herself and made no mention of any election. As such, she fell clearly within the BCRA's soft money spending exception, which permits a state candidate, even if simultaneously a Federal candidate, to spend funds whose source and limits are outside the restrictions of Federal law so long as the receipt of funds and spending at issue is permissible under state law and "refers only to such State or local candidate, or to any other candidate for State or local office sought by such candidate, or both." 2 U.S.C. § 4411(e)(2); 11 C F R. § 300.63.