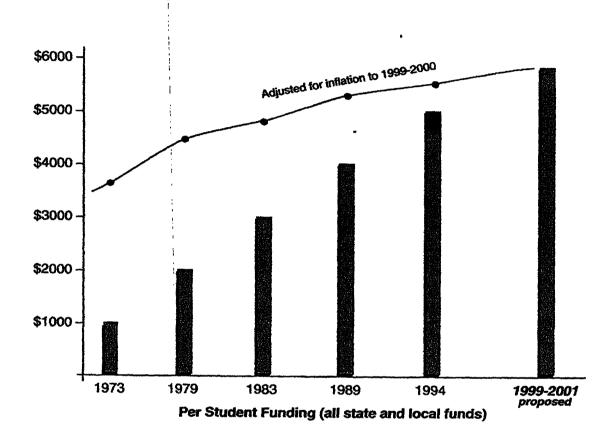

State Senator Jackie Winters used her state campaign account to print and distribute her End of Session Report, something she had done during and/or at the end of legislative sessions in 1999 and 2001 to inform her constituents of her legislative activities See 2001 Legislative Update and Legislative Wrap Up, and 1999 Promises Kept (Attachment D). The 2003 End of Session Report was a continuation of this practice and contained references to no other candidate but herself and made no mention of any election. As such, she fell clearly within the BCRA's soft money spending exception, which permits a state candidate, even if simultaneously a Federal candidate, to spend funds whose source and limits are outside the restrictions of Federal law so long as the receipt of funds and spending at issue is permissible under state law and "refers only to such State or local candidate, or to any other candidate for State or local office sought by such candidate, or both." 2 U.S.C. § 4411(e)(2); 11 C F R. § 300.63.