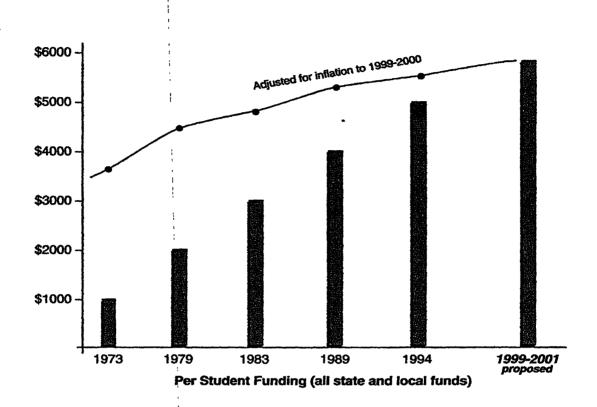

State Senator Jackie Winters used her state campaign account to print and distribute her End of Session Report, something she had done during and/or at the end of legislative sessions in 1999 and 2001 to inform her constituents of her legislative activities See 2001 Legislative Update and Legislative Wrap Up, and 1999 Promises Kept (Attachment D). The 2003 End of Session Report was a continuation of this practice and contained references to no other candidate but herself and made no mention of any election. As such, she fell clearly within the BCRA's soft money spending exception, which permits a state candidate, even if simultaneously a Federal candidate, to spend funds whose source and limits are outside the restrictions of Federal law so long as the receipt of funds and spending at issue is permissible under state law and "refers only to such State or local candidate, or to any other candidate for State or local office sought by such candidate, or both." 2 U.S.C. § 4411(e)(2); 11 C F R. § 300.63.