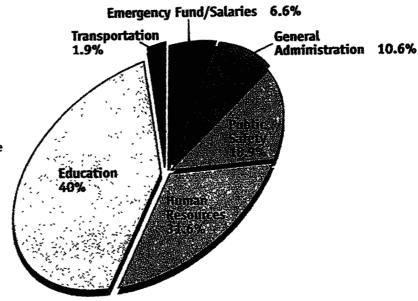

s, drugs and guns in the schools.

Voted for HB 3444 which directed school boards to enact policies for dealing with students who threaten violence or harm by removing them from the classroom, requiring evaluation by a counselor and immediate parental notification.

# Imeantwhat I said and I want you to be the judge."





The State General **Budget Fund** 

The state General Fund is the main fund for government services. The revenue comes mainly from personal and corporate income taxes. The GF will grow \$1.2 billion from \$9.5 billion in 1997-1999 to \$10.7 billion for 1999-2001, an increase of 12.6%.

The Governor's budget proposes allocating the GF in the following broad categories:



The Governor's budget allocates the \$1.2 billion of increased GF revenues in the following manner:



| 1. | Do you agree with the general allocation | of funds in the |
|----|------------------------------------------|-----------------|
|    | Governor's budget?                       |                 |
|    | Di Voc. Di No.                           |                 |

2. If you were to change the allocation, which areas would you increase and which areas would you decrease?

| Increase |   |   | _ |
|----------|---|---|---|
|          |   | ſ |   |
|          | • | • |   |
| Daggaga  |   | ı |   |

| 3. | Do you believe the increased revenues should be allocated |
|----|-----------------------------------------------------------|
|    | in line with the general allocations?                     |
|    |                                                           |

☐ Yes ☐ No

| 4. | Do