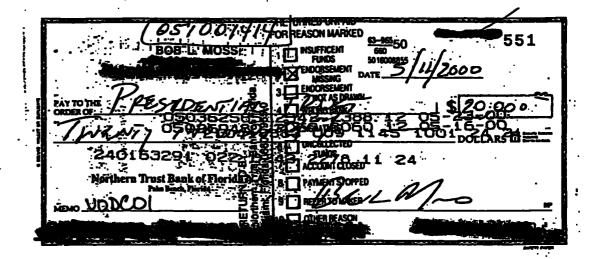

## 10/03/1997 | Bob Moss

Friends of Clay Shaw

\$250

The materials we reviewed do not include a copy of a check from Mr. Moss to Friends of Clay Shaw around this date. Our records do include a copy of a check dated 9/27/97 from Mr. Moss to "The Congressional Club" for \$250, and Mr. Moss was reimbursed for this contribution. See Attachment 1. The Congressional Club is not registered as a political committee with the FEC or the State of Florida, and we therefore did not include it in the complaint. However, a fundraising letter suggests that this "Club" was affiliated with or supported Rep. Shaw. Since this check appears to have been reported as a contribution to Rep. Shaw, we agree that it should be included.