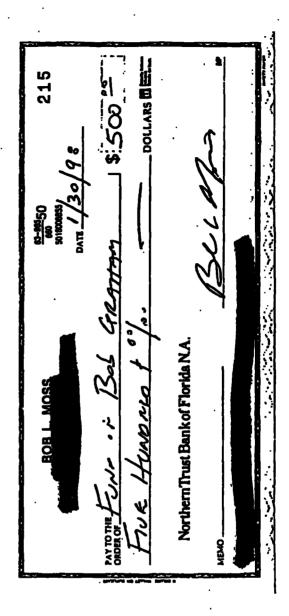

## 02/09/1998 | Bob Moss

Friends of Bob Graham Committee

\$1,000

When we reviewed the FEC website, this contribution was shown as \$500 rather than \$1,000 as listed on your chart, and we believe that \$500 is correct amount. We reported a \$500 contribution dated 1/30/98 from Mr. Moss to Friends of Bob Graham in the complaint, and we believe that it is the same contribution as the \$500 contribution dated 2/9/98 on the FEC website. Neither our records nor the FEC website show any other contribution from Mr. Moss to the Graham campaign between the date on the check and the date reported on the FEC website. See Attachment 2.