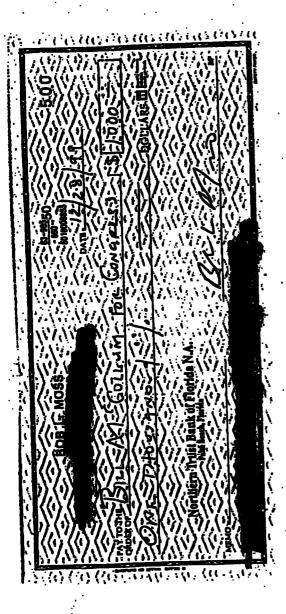

| 01/21/2000 | Bob Moss             | Bill McCollum for Senate | \$1,000 |
|------------|----------------------|--------------------------|---------|
| 01/21/2000 | Sandra Moss (spouse) | Bill McCollum for Senate | \$500   |

These contributions were reported in the complaint as a \$1,000 contribution to the McCollum for Senate campaign from Mr. Moss dated 12/28/98. Footnote 9 noted that

April J. Sands, Esq. November 3, 2003 Page 3

\$500 of the contribution was reattributed to Mrs. Moss. The McCollum campaign disclosure report supports this. The report originally posted the \$1,000 contribution as dated 1/7/00. Subsequently, Mr. Moss sent a redesignation letter to the campaign attributing \$500 to Mrs. Moss. The disclosure report debits \$500 from Mr. Moss's \$1,000 contribution and credits the \$500 as from Mrs. Moss in transactions dated 1/21/00. Neither our records nor the FEC website show any other contributions from Mr. or Mrs. Moss to the McCollum campaign between the date on the check and the date reported on the FEC website. See Attachment 5.