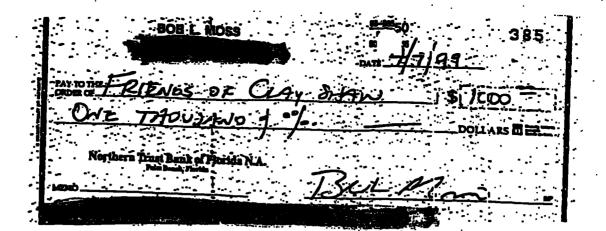

## 05/03/1999 Bob Moss

Friends of Clay Shaw

\$1,000

The complaint reported a contribution of \$1,000 to the Shaw campaign from Mr. Moss on a check dated 4/7/99. This is the same contribution. Neither our records nor the FEC website show any other contribution from Mr. Moss to the Shaw campaign between the date on the check and the date reported on the FEC website. See Attachment 4.