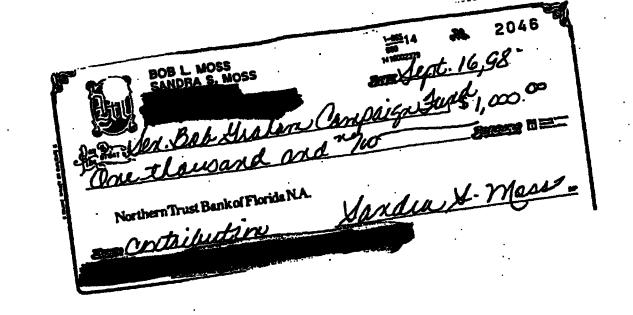

## 09/21/1998 | Bob Moss

Friends of Bob Graham Committee

\$1,000

This contribution was reported in the complaint and explained at Footnote 8. Check records indicate that Sandra Moss wrote a check to Friends of Bob Graham for \$1,000 dated 9/16/98. For whatever reason, the candidate's disclosure report lists Mr. Moss as the contributor. Further, the disclosure report shows that the campaign refunded \$500 of this contribution to Mr. Moss. Neither our records nor the FEC website show any other contribution from Mr. Moss to the Graham campaign between the date on the check and the date reported on the FEC website. See Attachment 3.