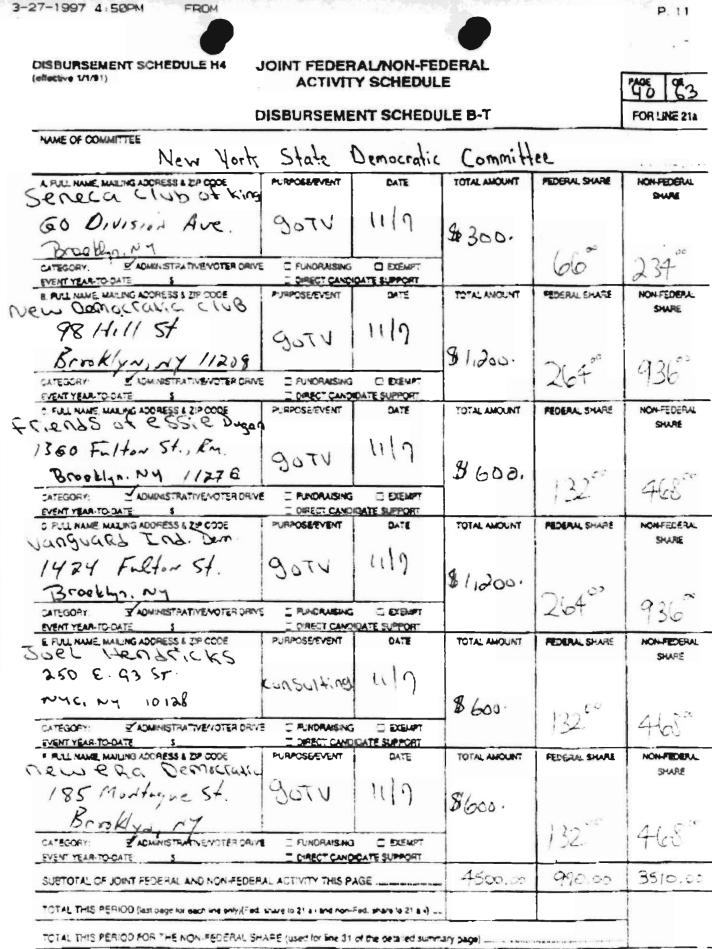

# III. BACKGROUND:

A. Failure to Properly Disclose Shared Federal and Non-Federal Activity

The New York State Democratic Committee ("the Committee") disclosed \$272,007 in disbursements for "voter registration" and "GOTV" on Schedule H4 of the 1994 30 Day Post-General Report (Sample: Attachment 2). In addition, Schedule H4 of the report omitted the payee's address for \$48,411 in allocable expenses (Sample: Attachment 3).

On February 1, 1995, the Reports Analysis Division ("RAD") analyst sent the Committee a Request for Additional Information ("RFAI") which requested the full address for each disbursement on Schedule H4 and questioned the "voter registration" and "GOTV" disbursements disclosed on the 1994 30 Day Post-General Report. The RFAI asked the Committee to clarify the expenditures and to properly allocate any voter registration and GOTV disbursements which may have been made on behalf of specific federal candidates (Attachment 4).