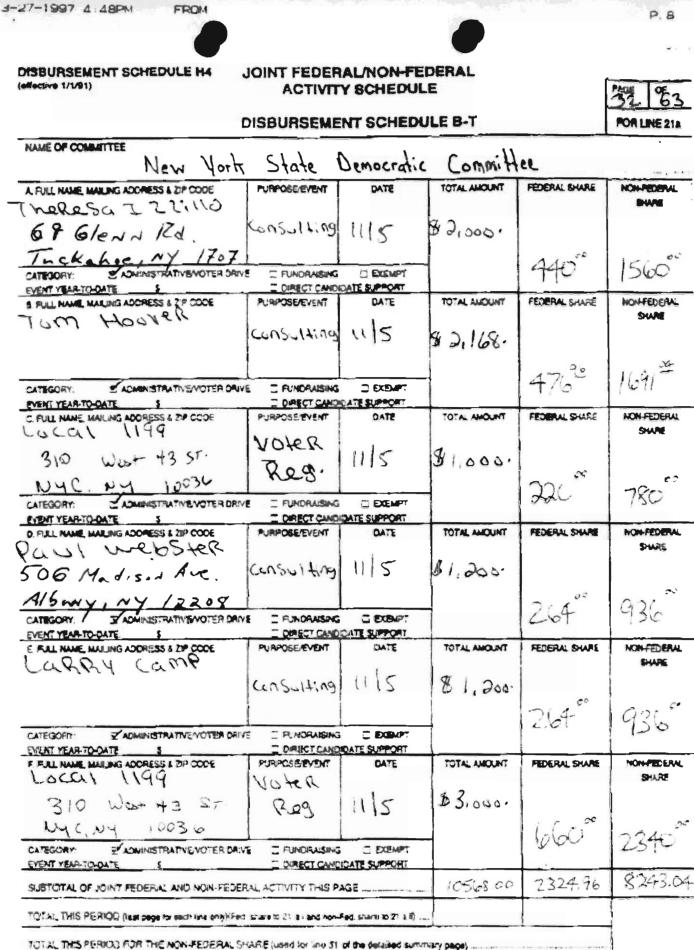

# III. BACKGROUND:

A. Failure to Properly Disclose Shared Federal and Non-Federal Activity

The New York State Democratic Committee ("the Committee") disclosed \$272,007 in disbursements for "voter registration" and "GOTV" on Schedule H4 of the 1994 30 Day Post-General Report (Sample: Attachment 2). In addition, Schedule H4 of the report omitted the payee's address for \$48,411 in allocable expenses (Sample: Attachment 3).

On February 1, 1995, the Reports Analysis Division ("RAD") analyst sent the Committee a Request for Additional Information ("RFAI") which requested the full address for each disbursement on Schedule H4 and questioned the "voter registration" and "GOTV" disbursements disclosed on the 1994 30 Day Post-General Report. The RFAI asked the Committee to clarify the expenditures and to properly allocate any voter registration and GOTV disbursements which may have been made on behalf of specific federal candidates (Attachment 4).