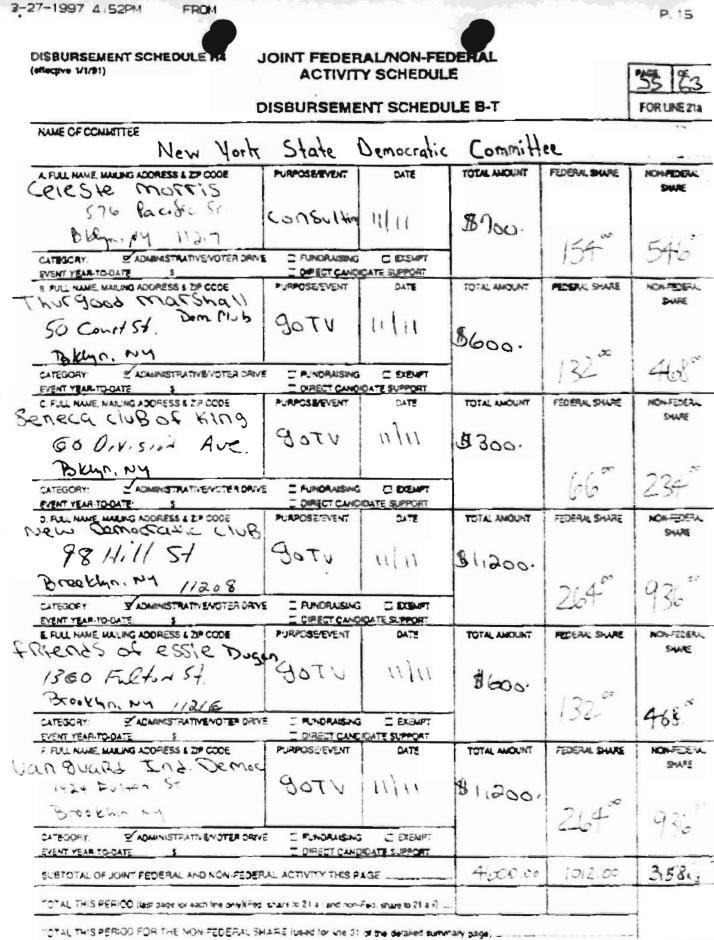

# III. BACKGROUND:

A. Failure to Properly Disclose Shared Federal and Non-Federal Activity

The New York State Democratic Committee ("the Committee") disclosed \$272,007 in disbursements for "voter registration" and "GOTV" on Schedule H4 of the 1994 30 Day Post-General Report (Sample: Attachment 2). In addition, Schedule H4 of the report omitted the payee's address for \$48,411 in allocable expenses (Sample: Attachment 3).

On February 1, 1995, the Reports Analysis Division ("RAD") analyst sent the Committee a Request for Additional Information ("RFAI") which requested the full address for each disbursement on Schedule H4 and questioned the "voter registration" and "GOTV" disbursements disclosed on the 1994 30 Day Post-General Report. The RFAI asked the Committee to clarify the expenditures and to properly allocate any voter registration and GOTV disbursements which may have been made on behalf of specific federal candidates (Attachment 4).