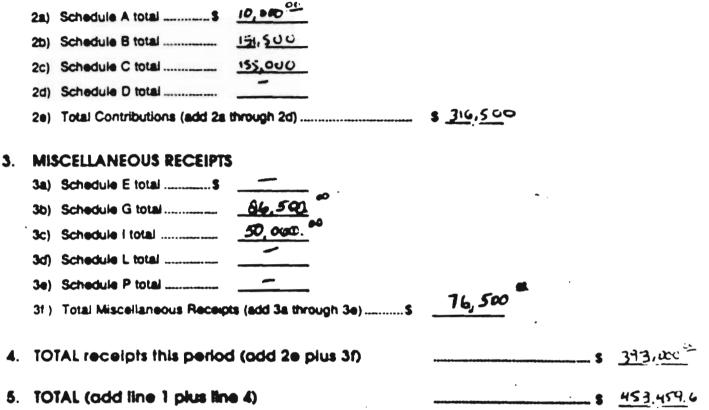

No further response has been received.

B. Failure to Provide Supporting Schedules to Clarify Negative Cash on Hand at Close of Reporting Period

The Summary Page of the Committee's 1994 Year End Report disclosed negative amounts for the cash on hand at close of reporting period. Line 8, Column A disclosed a negative \$145,687 cash on hand. Line 8, Column B disclosed a negative figure of \$2,724,607 (Attachment 9).