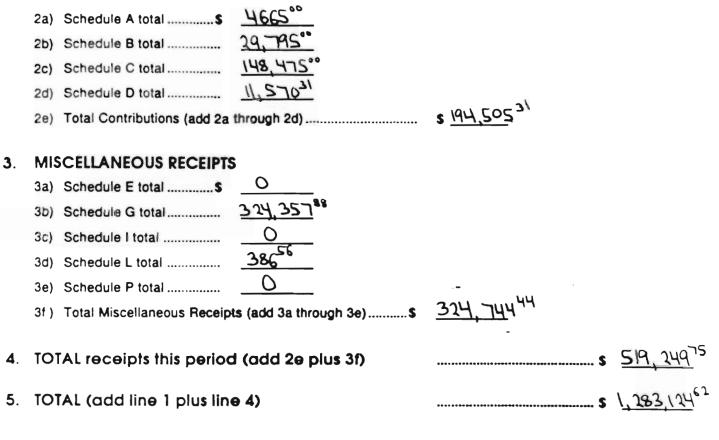

No further response has been received.

B. Failure to Provide Supporting Schedules to Clarify Negative Cash on Hand at Close of Reporting Period

The Summary Page of the Committee's 1994 Year End Report disclosed negative amounts for the cash on hand at close of reporting period. Line 8, Column A disclosed a negative \$145,687 cash on hand. Line 8, Column B disclosed a negative figure of \$2,724,607 (Attachment 9).