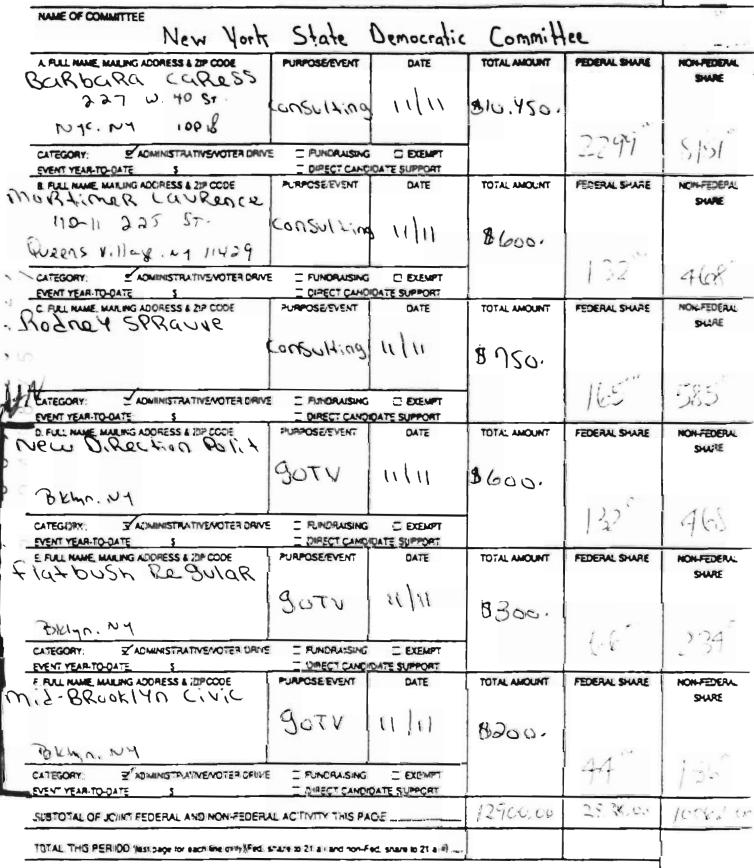

# III. BACKGROUND:

A. Failure to Properly Disclose Shared Federal and Non-Federal Activity

The New York State Democratic Committee ("the Committee") disclosed \$272,007 in disbursements for "voter registration" and "GOTV" on Schedule H4 of the 1994 30 Day Post-General Report (Sample: Attachment 2). In addition, Schedule H4 of the report omitted the payee's address for \$48,411 in allocable expenses (Sample: Attachment 3).

On February 1, 1995, the Reports Analysis Division ("RAD") analyst sent the Committee a Request for Additional Information ("RFAI") which requested the full address for each disbursement on Schedule H4 and questioned the "voter registration" and "GOTV" disbursements disclosed on the 1994 30 Day Post-General Report. The RFAI asked the Committee to clarify the expenditures and to properly allocate any voter registration and GOTV disbursements which may have been made on behalf of specific federal candidates (Attachment 4).