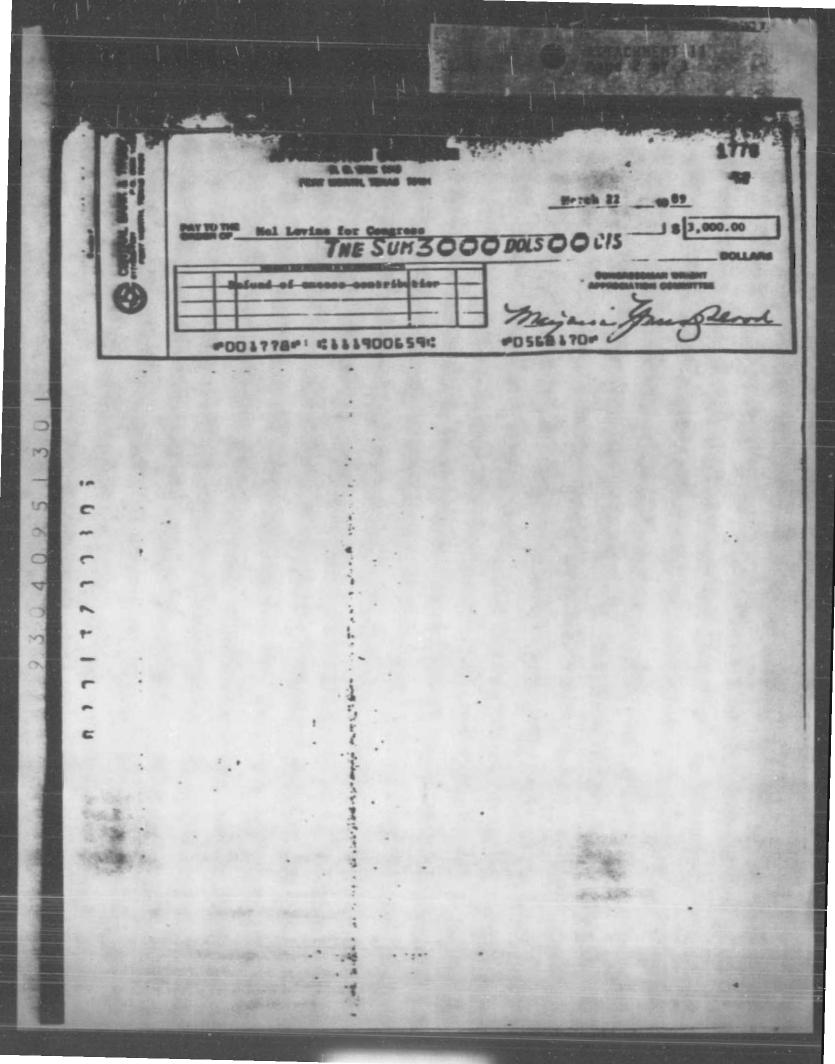

> On September 9, 1988, the Commission received the PAC's response (Attachment 8). In a cover letter to the response, Ms. Reeves stated that "...we are forwarding the attached revised Schedule A..." and "...a copy of the letter to the Commission from the Wright Appreciation Committee which answers the questions raised in your letter to us...". The response included photocopies of three (3) checks dated August 31, 1988, totalling \$4,000, from the Fundraiser to three (3) unregistered committees.<sup>2</sup>/ The portion of the Contributions that was originally allocated to the PAC totalled \$3,000. The response also included amended schedules showing a reattribution of all of the other contributions questioned in the August 3, 1988 RFAI.

### MAJORITY CONGRES COMMITTEE REPORTS ANALYSIS OGC REFERRAL PAGE 4

Fund in the amount of \$46,750 dated January 25, 1989. This reduces the \$400,000 transfer we received from the Fund by said amount." A copy of the \$46,750 check from the PAC to the Fundraiser was included in the response. The transfer was itemized on Schedule B of the PAC's 1989 February Monthly Report (Attachment 18).