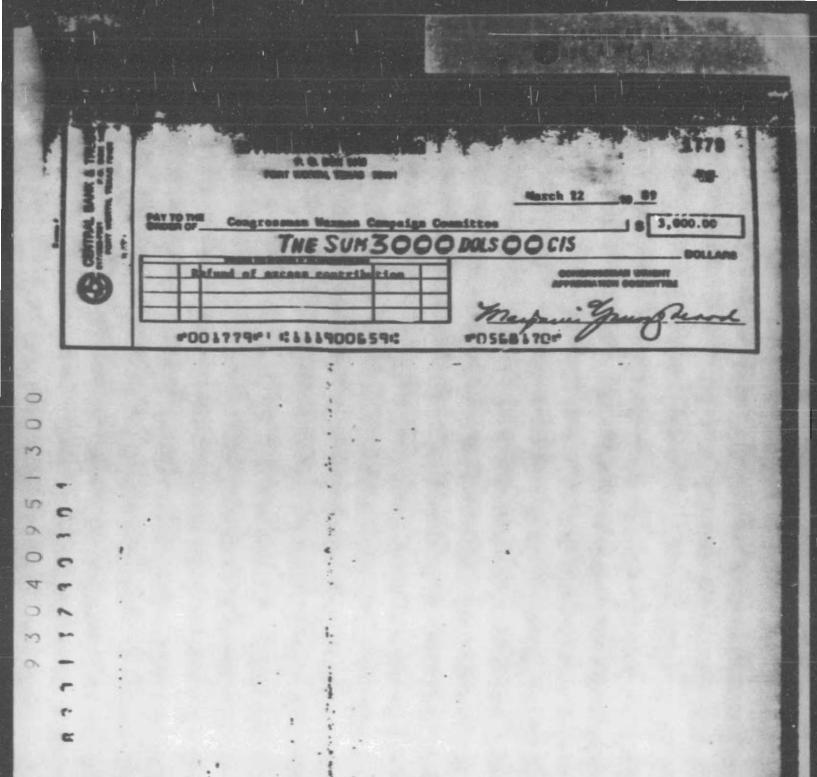

> On September 9, 1988, the Commission received the PAC's response (Attachment 8). In a cover letter to the response, Ms. Reeves stated that "...we are forwarding the attached revised Schedule A..." and "...a copy of the letter to the Commission from the Wright Appreciation Committee which answers the questions raised in your letter to us...". The response included photocopies of three (3) checks dated August 31, 1988, totalling \$4,000, from the Fundraiser to three (3) unregistered committees.<sup>2</sup>/ The portion of the Contributions that was originally allocated to the PAC totalled \$3,000. The response also included amended schedules showing a reattribution of all of the other contributions questioned in the August 3, 1988 RFAI.

### MAJORITY CONGRES COMMITTEE REPORTS ANALYSIS OGC REFERRAL PAGE 4

Fund in the amount of \$46,750 dated January 25, 1989. This reduces the \$400,000 transfer we received from the Fund by said amount." A copy of the \$46,750 check from the PAC to the Fundraiser was included in the response. The transfer was itemized on Schedule B of the PAC's 1989 February Monthly Report (Attachment 18).