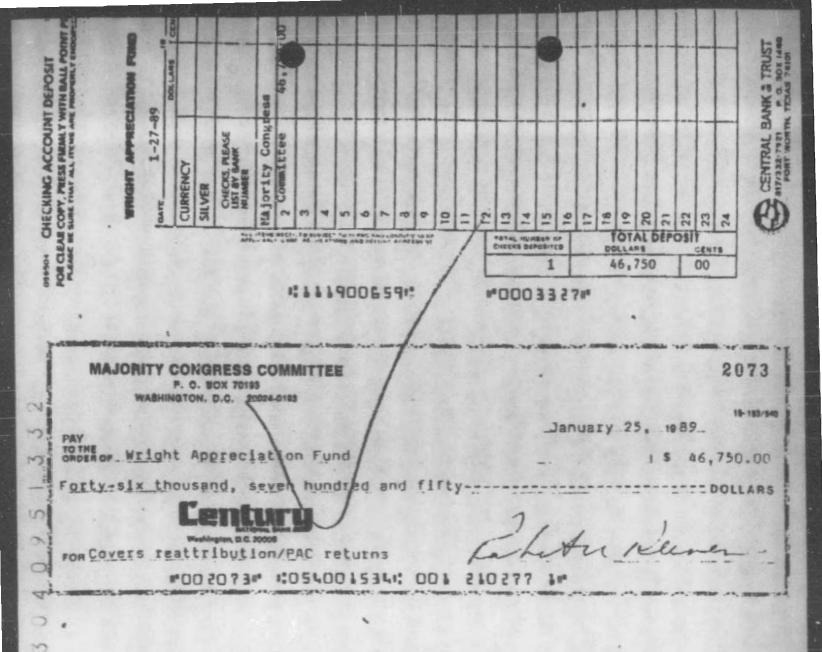

On January 25, 1989, the RAD analyst received a call from Ms. Reeves. She stated that she intended to transfer the apparent excessive contributions from the PAC to the Fundraiser. She agreed to file with the Commission a copy of the transfer check as proof of the transaction (Attachment 16).

On January 31, 1989, the PAC filed an amendment to the 1988 April Monthly Report (Attachment 17). In a cover letter to the report, Ms. Reeves stated that "we are enclosing a copy of our check to the Wright Appreciation

### MAJORITY CONGRES COMMITTEE REPORTS ANALYSIS OGC REFERRAL PAGE 4

Fund in the amount of \$46,750 dated January 25, 1989. This reduces the \$400,000 transfer we received from the Fund by said amount." A copy of the \$46,750 check from the PAC to the Fundraiser was included in the response. The transfer was itemized on Schedule B of the PAC's 1989 February Monthly Report (Attachment 18).