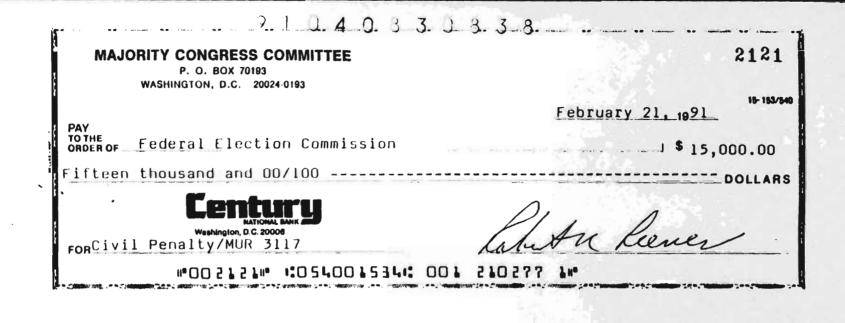

### MAJORITY CONGRES COMMITTEE REPORTS ANALYSIS OGC REFERRAL PAGE 4

Fund in the amount of \$46,750 dated January 25, 1989. This reduces the \$400,000 transfer we received from the Fund by said amount." A copy of the \$46,750 check from the PAC to the Fundraiser was included in the response. The transfer was itemized on Schedule B of the PAC's 1989 February Monthly Report (Attachment 18).