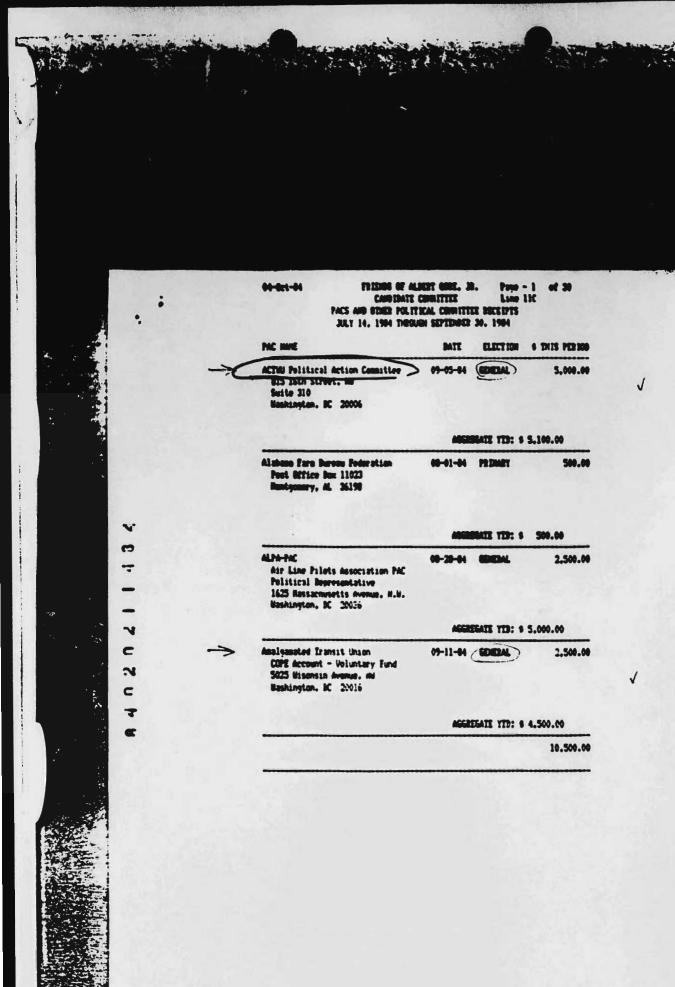

14. Candidate Albert Gore, Jr., Friends of Albert Gore, Jr. Committee and its treasurer, for the 1984 general election, accepted contributions from ACTWU in the following amounts:

| Date Received | Amount      | F.E.C. Microfilm Location |
|---------------|-------------|---------------------------|
| 11/26/83      | \$ 200.00   | 8402-003-1767             |
| 12/30/83      | \$ 800.00   | 8402-003-1767             |
| 09/05/84      | \$ 5,000.00 | 8402-021-1484             |
| Total =       | \$ 6,000.00 |                           |

Albert Gore, Jr., Friends of Albert Gore, Jr. and its treasurer failed to accurately report the \$200.00 (TWO HUNDRED DOLLARS) contribution of November 26, 1983 which was designated by ACTWU as a contribution for the general election. (See F.E.C. Microfilm #8303-289-4364.) In violation of 11 C.F.R. § 104.14(d), Albert Gore, Jr., Friends of Albert Gore, Jr. Committee and its treasurer reported receiving the \$200.00 (TWO HUNDRED DOLLARS) contribution from ACTWU on November 26, 1983 and indicated that it was a contribution for the primary election. The contribution was reported by Albert Gore, Jr., Friends of Albert Gore, Jr. Committee and its treasurer on their F.E.C. Form 3, Schedule "A", which was dated November 26, 1983. (See F.E.C. Microfilm #8402-003-1767.) F.E.C. regulation, 11 C.F.R. § 104.14(d), provides that a treasurer "shall be personally responsible for the timely and complete filing of the report or statement and for the accuracy of any information or statement contained therein."

of Albert Gore, Jr. Committee and its treasurer, for the 1984 general election, in the following amounts:

| Date Contributed     | Amount                 | F.E.C. Microfilm Locations      |
|----------------------|------------------------|---------------------------------|
| 11/17/83<br>12/30/83 | \$ 200.00<br>\$ 800.00 | 8303-289-4364<br>8402-003-1767* |
| 08/22/84             | \$ 5,000.00            | 8403-329-3194                   |
| Total =              | \$ 6,000,00            |                                 |

\*Itemized receipt; not reported by ACTWU-PAC.

28. A running total of the amount of contributions contributed to Albert Gore, Jr., Friends of Albert Gore, Jr. Committee and its treasurer would have put ACTWU-PAC on notice that it contributed \$200.00 (TWO HUNDRED DOLLARS) on November 13, 1983. On that date, ACTWU-PAC and its treasurer were only permitted to make an additional contribution of \$4,800.00 (FORTY-EIGHT HUNDRED DOLLARS). In violation of 2 U.S.C. § 441a(a)(2)(A), it made additional contributions and thereby exceeded the maximum \$5,000.00 (FIVE THOUSAND DOLLARS) the statute permits.