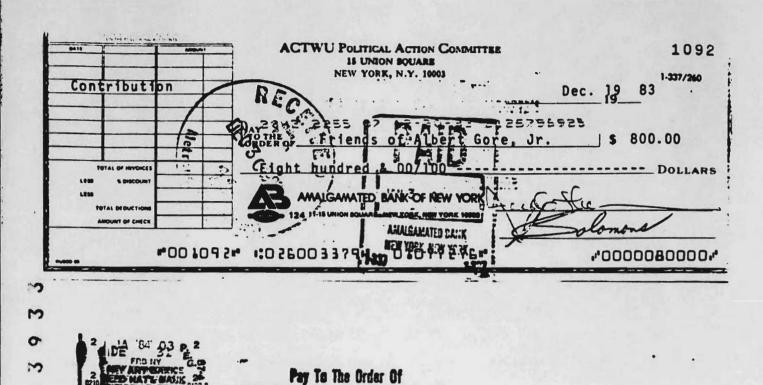

14. Candidate Albert Gore, Jr., Friends of Albert Gore, Jr. Committee and its treasurer, for the 1984 general election, accepted contributions from ACTWU in the following amounts:

| Date Received | Amount      | F.E.C. Microfilm Location |
|---------------|-------------|---------------------------|
| 11/26/83      | \$ 200.00   | 8402-003-1767             |
| 12/30/83      | \$ 800.00   | 8402-003-1767             |
| 09/05/84      | \$ 5,000.00 | 8402-021-1484             |
| Total =       | \$ 6,000.00 |                           |

of Albert Gore, Jr. Committee and its treasurer, for the 1984 general election, in the following amounts:

| Date Contributed     | Amount                 | F.E.C. Microfilm Locations      |
|----------------------|------------------------|---------------------------------|
| 11/17/83<br>12/30/83 | \$ 200.00<br>\$ 800.00 | 8303-289-4364<br>8402-003-1767* |
| 08/22/84             | \$ 5,000.00            | 8403-329-3194                   |
| Total =              | \$ 6,000,00            |                                 |