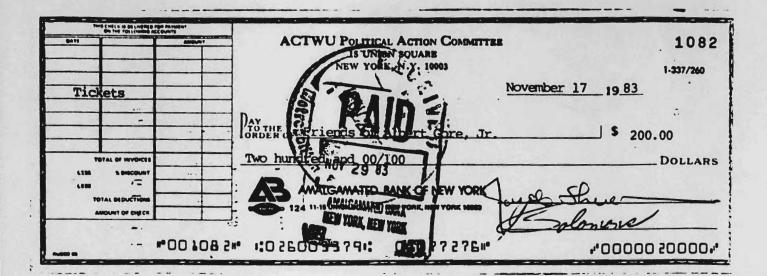

14. Candidate Albert Gore, Jr., Friends of Albert Gore, Jr. Committee and its treasurer, for the 1984 general election, accepted contributions from ACTWU in the following amounts:

| Date Received | Amount      | F.E.C. Microfilm Location |
|---------------|-------------|---------------------------|
| 11/26/83      | \$ 200.00   | 8402-003-1767             |
| 12/30/83      | \$ 800.00   | 8402-003-1767             |
| 09/05/84      | \$ 5,000.00 | 8402-021-1484             |
| Total =       | \$ 6,000.00 |                           |

Albert Gore, Jr., Friends of Albert Gore, Jr. and its treasurer failed to accurately report the \$200.00 (TWO HUNDRED DOLLARS) contribution of November 26, 1983 which was designated by ACTWU as a contribution for the general election. (See F.E.C. Microfilm #8303-289-4364.) In violation of 11 C.F.R. § 104.14(d), Albert Gore, Jr., Friends of Albert Gore, Jr. Committee and its treasurer reported receiving the \$200.00 (TWO HUNDRED DOLLARS) contribution from ACTWU on November 26, 1983 and indicated that it was a contribution for the primary election. The contribution was reported by Albert Gore, Jr., Friends of Albert Gore, Jr. Committee and its treasurer on their F.E.C. Form 3, Schedule "A", which was dated November 26, 1983. (See F.E.C. Microfilm #8402-003-1767.) F.E.C. regulation, 11 C.F.R. § 104.14(d), provides that a treasurer "shall be personally responsible for the timely and complete filing of the report or statement and for the accuracy of any information or statement contained therein."

of Albert Gore, Jr. Committee and its treasurer, for the 1984 general election, in the following amounts:

| Date Contributed     | Amount                 | F.E.C. Microfilm Locations      |
|----------------------|------------------------|---------------------------------|
| 11/17/83<br>12/30/83 | \$ 200.00<br>\$ 800.00 | 8303-289-4364<br>8402-003-1767* |
| 08/22/84             | \$ 5,000.00            | 8403-329-3194                   |
| Total =              | \$ 6,000,00            |                                 |

\*Itemized receipt; not reported by ACTWU-PAC.

28. A running total of the amount of contributions contributed to Albert Gore, Jr., Friends of Albert Gore, Jr. Committee and its treasurer would have put ACTWU-PAC on notice that it contributed \$200.00 (TWO HUNDRED DOLLARS) on November 13, 1983. On that date, ACTWU-PAC and its treasurer were only permitted to make an additional contribution of \$4,800.00 (FORTY-EIGHT HUNDRED DOLLARS). In violation of 2 U.S.C. § 441a(a)(2)(A), it made additional contributions and thereby exceeded the maximum \$5,000.00 (FIVE THOUSAND DOLLARS) the statute permits.