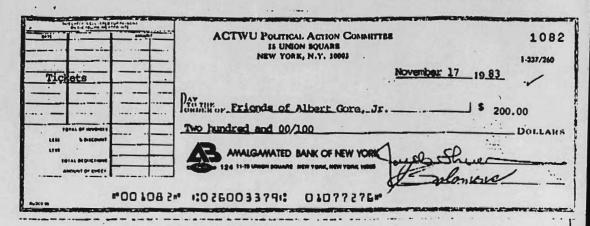

14. Candidate Albert Gore, Jr., Friends of Albert Gore, Jr. Committee and its treasurer, for the 1984 general election, accepted contributions from ACTWU in the following amounts:

| Date Received | Amount      | F.E.C. Microfilm Location |
|---------------|-------------|---------------------------|
| 11/26/83      | \$ 200.00   | 8402-003-1767             |
| 12/30/83      | \$ 800.00   | 8402-003-1767             |
| 09/05/84      | \$ 5,000.00 | 8402-021-1484             |
| Total =       | \$ 6,000.00 |                           |

Albert Gore, Jr., Friends of Albert Gore, Jr. and its treasurer failed to accurately report the \$200.00 (TWO HUNDRED DOLLARS) contribution of November 26, 1983 which was designated by ACTWU as a contribution for the general election. (See F.E.C. Microfilm #8303-289-4364.) In violation of 11 C.F.R. § 104.14(d), Albert Gore, Jr., Friends of Albert Gore, Jr. Committee and its treasurer reported receiving the \$200.00 (TWO HUNDRED DOLLARS) contribution from ACTWU on November 26, 1983 and indicated that it was a contribution for the primary election. The contribution was reported by Albert Gore, Jr., Friends of Albert Gore, Jr. Committee and its treasurer on their F.E.C. Form 3, Schedule "A", which was dated November 26, 1983. (See F.E.C. Microfilm #8402-003-1767.) F.E.C. regulation, 11 C.F.R. § 104.14(d), provides that a treasurer "shall be personally responsible for the timely and complete filing of the report or statement and for the accuracy of any information or statement contained therein."

of Albert Gore, Jr. Committee and its treasurer, for the 1984 general election, in the following amounts:

| Date Contributed     | Amount                 | F.E.C. Microfilm Locations      |
|----------------------|------------------------|---------------------------------|
| 11/17/83<br>12/30/83 | \$ 200.00<br>\$ 800.00 | 8303-289-4364<br>8402-003-1767* |
| 08/22/84             | \$ 5,000.00            | 8403-329-3194                   |
| Total =              | \$ 6,000,00            |                                 |

\*Itemized receipt; not reported by ACTWU-PAC.

28. A running total of the amount of contributions contributed to Albert Gore, Jr., Friends of Albert Gore, Jr. Committee and its treasurer would have put ACTWU-PAC on notice that it contributed \$200.00 (TWO HUNDRED DOLLARS) on November 13, 1983. On that date, ACTWU-PAC and its treasurer were only permitted to make an additional contribution of \$4,800.00 (FORTY-EIGHT HUNDRED DOLLARS). In violation of 2 U.S.C. § 441a(a)(2)(A), it made additional contributions and thereby exceeded the maximum \$5,000.00 (FIVE THOUSAND DOLLARS) the statute permits.