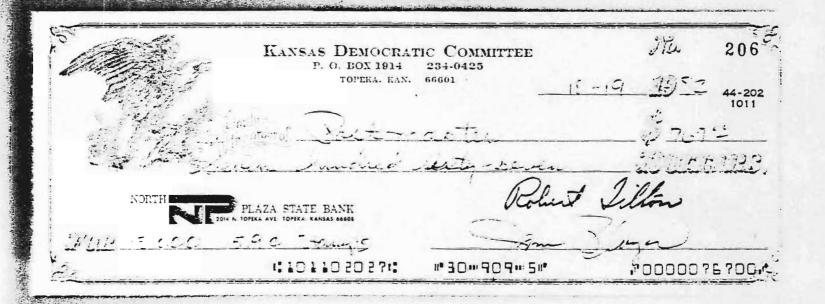

P. O. BOX 1914 TOPEKA, KANSAS 66601 4679

TOTHE ORDER OF Federal Election Commission

8-30 1985

44-113/1011

thousand or 7/00

1000.

Highland Park
Bank & Trust

alma M. Webster.

FOR Penally

0

10

10

0

230

C

10

00

#101101138# 50 191 3#

Topeka, Kansas 00001

RE: MUR 1873
The Kansas Democratic State
Committee-Federal Account
The Kansas Democratic State
Committee-State Account

Dear Mr. Parrish:

Enclosed please find check #4679 drawn on account 50-191-3 of the Hyland Park Bank and Trust of Topeka, Kansas. Pursuant with telephone conversations with Mike Kimberline and Alma M. Webster, this Office is returning this check which the Committee submitted to the Commission in payment of the civil penalty in the above-captioned matter. It is our understanding that a new check, drawn on another account, will be forwarded to this Office.