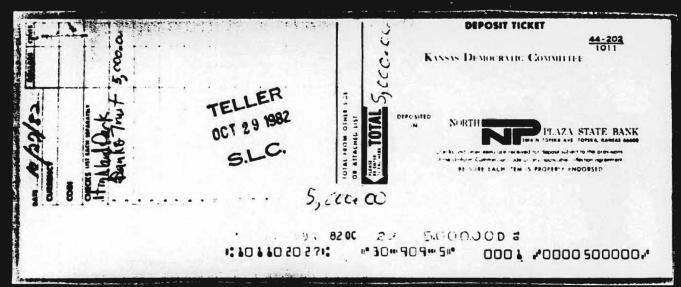

KANSAS DEMOCRATIC STATE COMMITTEE SAS

P. O. BOX 1914 234-0428
TOPEKA, KS 66601

PAY TO THE FELENCE ELECTRON COMMISSION \$ 1000

ONCE THOMAS ON PARK
BANK & TRUST

TOPEKA MASSIMIST

ALMA TO THE STATE

ALMA

03