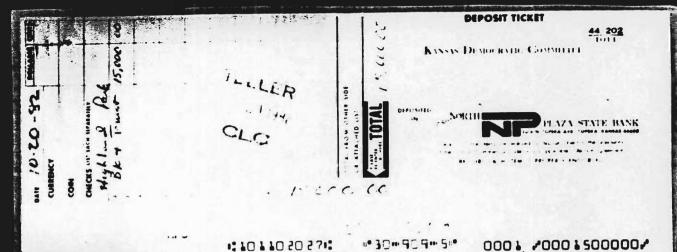

KANSAS DEMOCRATIC STATE COMMITTEE SAS

P. O. BOX 1914 234-0428
TOPEKA, KS 66601

PAY TO THE FELENCE ELECTRON COMMISSION \$ 1000

ONCE THOMAS ON PARK
BANK & TRUST

TOPEKA MASSIMIST

ALMA TO THE STATE

ALMA

03