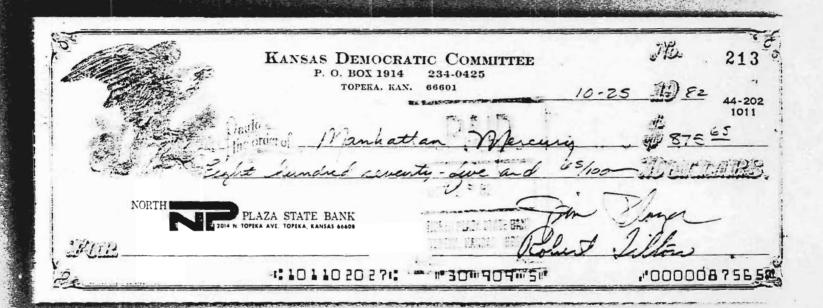

tr

1: 1 1: 1 1: 1 1: 1



THE JOURNAL WORLD 14 111 1 (4) 11





MONICOMERA ENBITICATIONS' INC TRACESTATION TO EVICAN ENGLA TIVERSMAN EVANK EVALO THE GROBES OF



O PAY ANY BANK O P. E. G. O MANUFACTURERS O STATE BANK O

470000105355



Age State of the s

|       | KANSAS DEMOCRAT      |                | 214                |
|-------|----------------------|----------------|--------------------|
|       | TOPEKA. KAN.         | 60601          | 1011               |
|       | One thousand one his | ,              |                    |
| NORTH | PLAZA STATE BANK     | Pl. of         | Player !           |
|       | #101102027#          | "30 "90 9 "5 " | "0000 1 10 ? 4 Q A |

Links THE JOURNALD 117 In 39 1 1 + 41 1.160 16 But 1 34 Darly or a serviced and the serviced se 9 4 6 1 4 ( ) : .



1 . . . PANUAL FRACTION SERVICH HELTSHARE CO., IMC HINDE DEPOSE ONLY

50 11

irer



|         | KANSAS DEMOCRAT<br>P. O. BOX 1914<br>TOPEKA. KAN. |                                         | 10-25 19 82 44-202    |
|---------|---------------------------------------------------|-----------------------------------------|-----------------------|
|         | Javio Linear Linear                               | , , , , , , , , , , , , , , , , , , , , | 707 20                |
| NORTH S | PLAZA STATE BANK                                  | C.                                      | in Joye               |
| 9       | ::10:10:20:27:                                    | " 30 ··· 70 7 ··· 5 ··                  | , '00000 ? 0 ? 20, 'S |

|                   | 5: 11<br>6: 35<br>6: 4:<br>6: 6:<br>6: 7