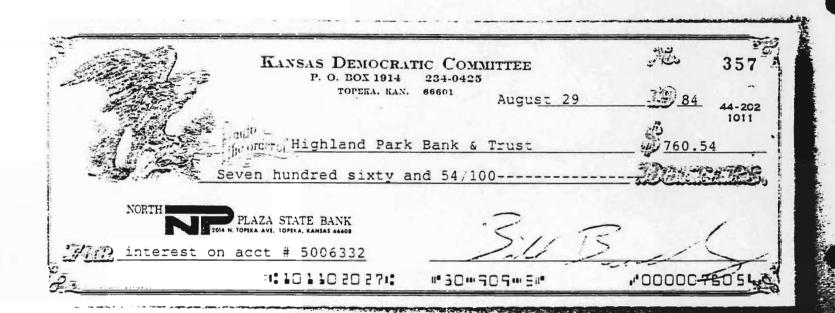

M

0

10

0

10

00

Enclosed please find check #4679 drawn on account 50-191-3 of the Hyland Park Bank and Trust of Topeka, Kansas. Pursuant with telephone conversations with Mike Kimberline and Alma M. Webster, this Office is returning this check which the Committee submitted to the Commission in payment of the civil penalty in the above-captioned matter. It is our understanding that a new check, drawn on another account, will be forwarded to this Office.

If you have any questions please contact Patty Reilly, the attorney assigned to this matter, at (202) 523-4143.

Sincerely,

Charles N. Steele General Counsel

BY: Kenneth A. Gross
Associate General Counsel

Enclosure
Returned Civil Penalty Check

| 1 | 21 V 12                                                               | *** * *** | ~ 7 1.5 |             | F pri 1874 V 144 | An          |
|---|-----------------------------------------------------------------------|-----------|---------|-------------|------------------|-------------|
|   | KANSAS DEMOCRATIC STATE COMMITTEE P. O. BOX 1914 TOPEKA, KANSAS 66601 |           |         |             |                  | 4679        |
| Ì |                                                                       |           | _       | 8-30        | 19.85            | 44-113/1011 |
|   | PAY<br>TO THE<br>ORDER OF FEDERAL Election Commiss                    | noza      |         | •           | _ \$ 100         | 0.00        |
| C | June thousand and 1900                                                |           |         |             |                  | -DOLLARS    |
| 1 | Highland Park Bank & Trust                                            | 4         | alm     | - In.       | Websit           | ta.         |
| 1 | FOR Penalty                                                           |           |         |             |                  |             |
| 1 | :10110113B: 50                                                        | 141       | 3110    | No. A. Las. |                  |             |