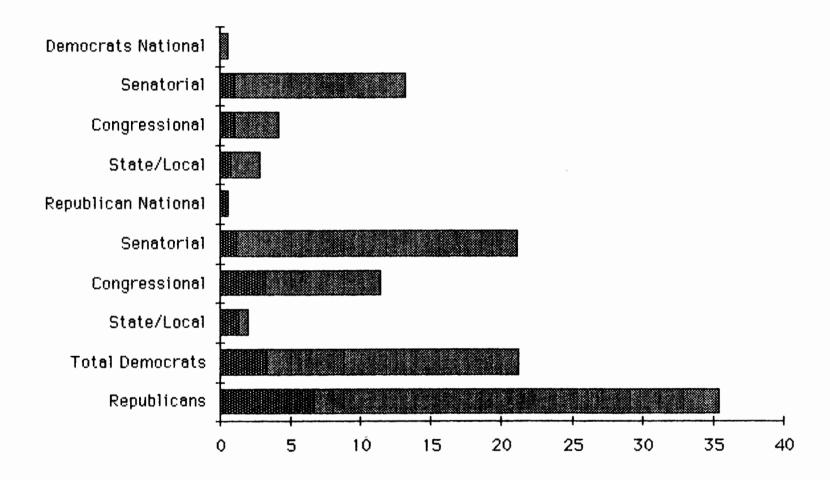

#### TOTAL CONTRIB TO CANDID:

This column represents the sum of all contributions (donations of money or in-kind contributions of services, goods, or property) to Federal candidates during the period from January 1, 1985 through December 31, 1986. The source is Line 21 of Schedule B.

#### NUMBER OF CAND:

The number of Federal candidates to whom the committee made contributions during 1985-86. The source is Line 21 of Schedule B.

#### NATIONAL-DEMOCRATIC:

Included in this TABLE are Democratic party political committees which have a scope larger than that of a single state or locality. These party political committees are separated into the following categories:

#### **NATIONAL-REPUBLICAN:**

Included here are Republican party political committees which are active in more than a single state or locality. These national party political committees are divided into the following categories: