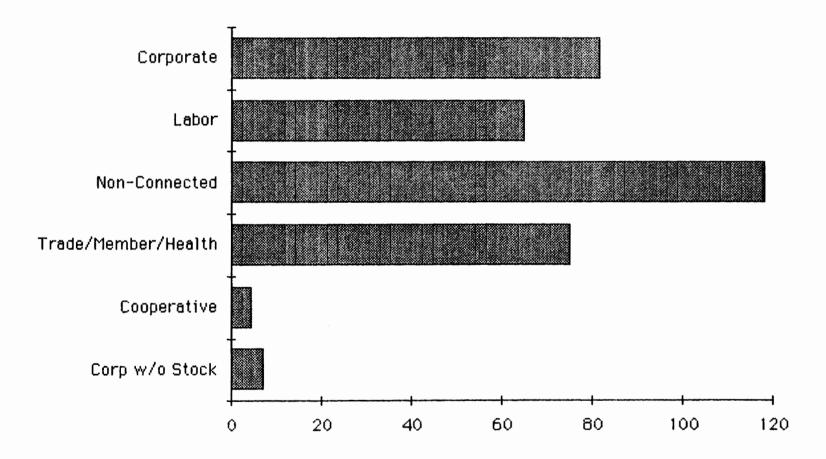

#### CORPORATION:

All non-party political committees which have identified themselves as being connected with a corporate entity are included in this group.

#### LABOR ORGANIZATION:

This category is composed of all non- party political committees which have indicated a connection with a labor organization.

#### NO CONNECTED ORGANIZATION (NON-441b):

With the exception of those in the health-related field which are included in the next category, all non-party political committees which have not reported a connected organization are placed in this class.

#### TRADE/MEMBERSHIP/HEALTH:

This grouping includes non-party political committees which have stated a connection with a trade association or membership organization and political committees in the health-related field.

#### **COOPERATIVE:**

Included here are non-party political committees which report that they are connected with a cooperative.

#### **CORPORATION WITHOUT STOCK:**

The reporting of a connection with a corporation without capital stock qualifies a non-party political committee for inclusion in this category.

The identification number which the Federal Election Commission has assigned to a committee (C......) is listed next to the committee's name. Also given is the ending coverage date of the most recent report containing 1985-86 financial