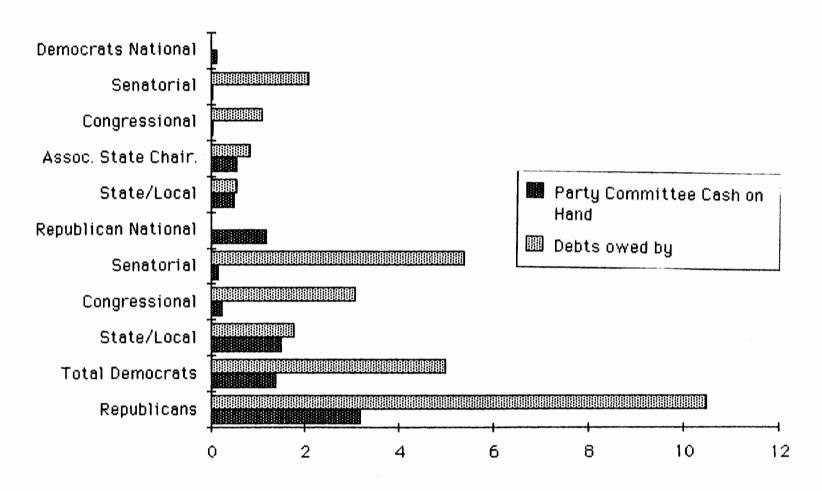

#### **DEBTS OWED TO:**

This column represents the outstanding debts and obligations owed TO the listed political committee. The amounts are taken from Line 9 of the committee's latest report.

#### **DEBTS OWED BY:**

The outstanding debts and obligations owed BY the listed political committee are given in this column. The figures are from Line 10 of the committee's latest report.

#### NATIONAL-DEMOCRATIC:

Included in this TABLE are Democratic party political committees which have a scope larger than that of a single state or locality. These party political committees are separated into the following categories:

#### **NATIONAL-REPUBLICAN:**

Included here are Republican party political committees which are active in more than a single state or locality. These national party political committees are divided into the following categories: