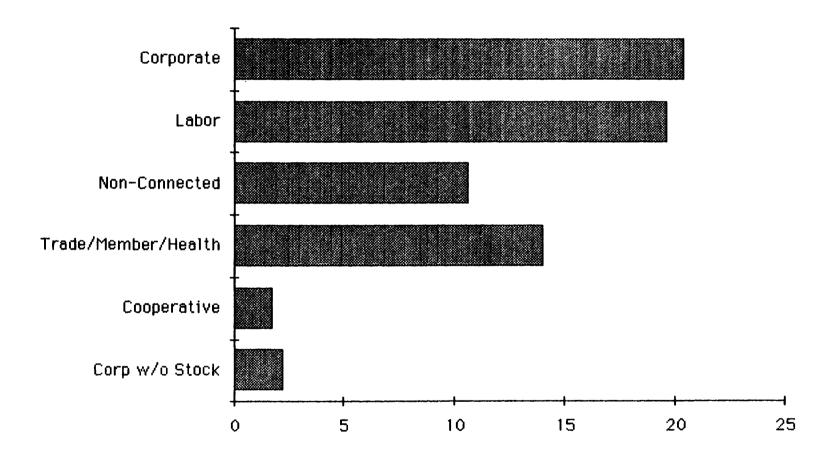

TABLE A, "SELECTED FINANCIAL ACTIVITY OF NON-PARTY POLITICAL COMMITTEES AND THEIR ASSISTANCE TO CANDIDATES BY OFFICE AND PARTY," displays receipt, disbursement, and debt information. Total receipts and total disbursements, which are shown first in their respective places, are not necessarily accurate reflections of the "real" money that is available for political campaign financing. These figures are sometimes inflated, due in large part to the fact that these sums include receipts from affiliated committees. As a result of reduced processing of information during the 1985-86 election cycle, it is not possible to isolate transfers among affiliated committees. As such, receipts and disbursements for a few grouped committees are somewhat inflated.

The remaining information in this TABLE on specific types of receipts and disbursements provides a partial picture of a political committee's exact income and spending.

TABLE A next provides a committee's "cash on hand" and debts figures. Amounts of its assistance to candidates\* by Federal office and party, which are shown after "cash on hand" and debts, indicate its candidate activity.

TABLE B. "SUMMARY INFORMATION ON THE FINANCIAL ACTIVITY AND ASSISTANCE TO POLITICAL CANDIDATES OF NON-PARTY place COMMITTEES." summarizes in one information which is contained on various pages of TABLE A. It displays data on receipts and disbursements, latest "cash on hand," debts and assistance to candidates.\* Also given is the number of committees in each of the groups.

TABLE C, "CONTRIBUTIONS TO CANDIDATES FROM NON-PARTY POLITICAL COMMITTEES BY CANDIDATES' PARTY," displays different types of non-party committees and their candidate\* contribution activity. In addition the percentage of committees in a group which have engaged in this activity is given.