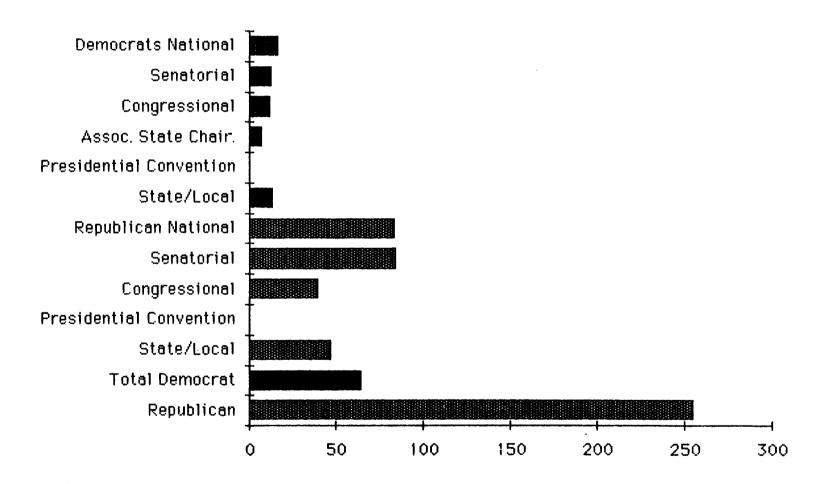

TABLE A, "SELECTED FINANCIAL ACTIVITY OF DEMOCRATIC AND REPUBLICAN NATIONAL POLITICAL COMMITTEES **AND** THEIR ASSISTANCE TO CANDIDATES BY OFFICE AND PARTY," displays receipts, disbursements, and debt information. Total receipts and total disbursements, which are shown first in their respective places, are not necessarily accurate reflections of the "real" money that is available for political campaign financing. These figures are sometimes inflated, due in large part to the fact that these sums include receipts from committees within the same category (e.g., Congressional) which have historically transferred monies between

themselves, as allowed by the Federal Election Campaign Act, as amended. These receipts should be treated as though they were internal transfers within a category of committees so that the same dollar is not counted twice as a receipt. Therefore, all such transfers are then subtracted from total receipts (or total disbursements) in order to produce an adjusted figure in the second column (either "NET RECEIPTS OR NET DISBURSEMENTS"). It is these two columns which most accurately depict receipts and disbursements. For additional information on categories of committees, see page xxi, NATIONAL-DEMOCRATIC, and NATIONAL-REPUBLICAN.

#### **SUMMARY OF TABLES**

TABLE A next provides a committee's "cash on hand" and debts figures. Amounts of its assistance to candidates\* by Federal office and party, which are shown after "cash on hand" and debts, indicate its candidate activity.

#### NATIONAL-DEMOCRATIC:

Included in this TABLE are Democratic party political committees which have a scope larger than that of a single state or locality. These party political committees are separated into the following categories:

#### **NATIONAL-REPUBLICAN:**

Included here are Republican party political committees which are active in more than a single state or locality. These national party political committees are divided into the following categories: