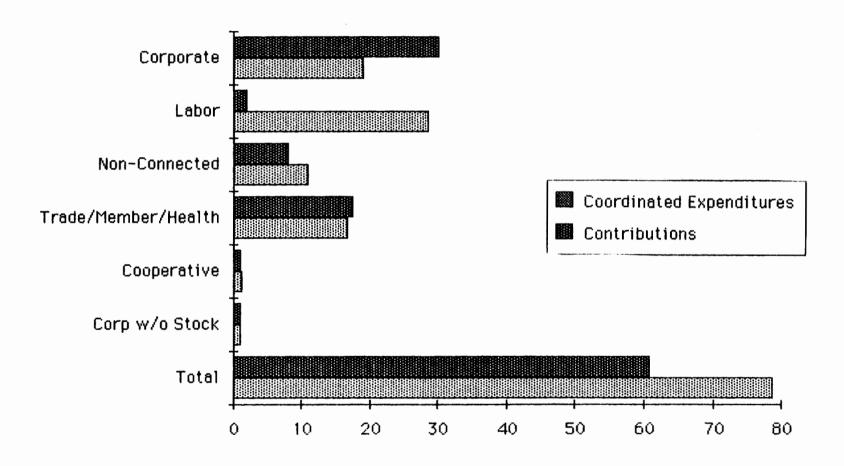

TABLE A, "SELECTED FINANCIAL ACTIVITY OF NON-PARTY POLITICAL COMMITTEES AND THEIR ASSISTANCE TO CANDIDATES BY OFFICE AND PARTY," displays receipt, disbursement, and debt information. Total receipts and total disbursements, which are shown first in their respective places, are not necessarily accurate reflections of the "real" money that is available for political campaign financing. These figures are sometimes inflated, due in large part to the fact that these sums include receipts from affiliated committees. As a result of reduced processing of information during the 1985-86 election cycle, it is not possible to isolate transfers among affiliated committees. As such, receipts and disbursements for a few grouped committees are somewhat inflated.

The remaining information in this TABLE on specific types of receipts and disbursements provides a partial picture of a political committee's exact income and spending.

TABLE A next provides a committee's "cash on hand" and debts figures. Amounts of its assistance to candidates\* by Federal office and party, which are shown after "cash on hand" and debts, indicate its candidate activity.

TABLE B. "SUMMARY INFORMATION ON THE FINANCIAL ACTIVITY AND ASSISTANCE TO POLITICAL CANDIDATES OF NON-PARTY place COMMITTEES." summarizes in one information which is contained on various pages of TABLE A. It displays data on receipts and disbursements, latest "cash on hand," debts and assistance to candidates.\* Also given is the number of committees in each of the groups.

TABLE C, "CONTRIBUTIONS TO CANDIDATES FROM NON-PARTY POLITICAL COMMITTEES BY CANDIDATES' PARTY," displays different types of non-party committees and their candidate\* contribution activity. In addition the percentage of committees in a group which have engaged in this activity is given.