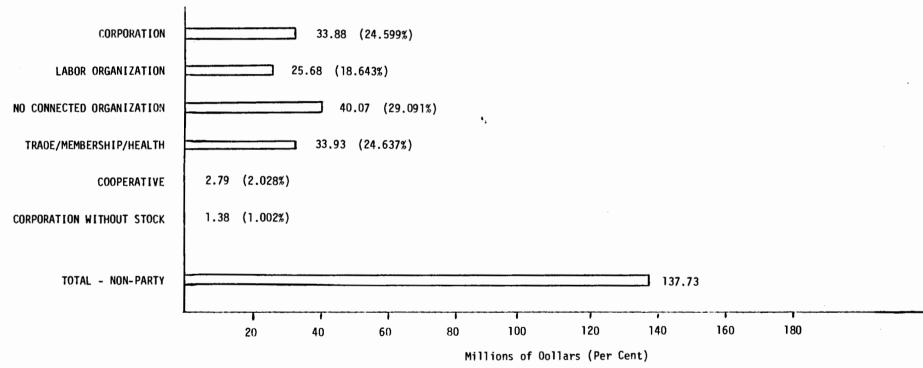

## TABLE OF CONTENTS, cont.

|    |            |                                                                                                                                                                                        | PAGI |
|----|------------|----------------------------------------------------------------------------------------------------------------------------------------------------------------------------------------|------|
|    | D.         | SUMMARY INFORMATION ON THE FINANCIAL ACTIVITY AND ASSISTANCE TO CANDIDATES OF DEMOCRATIC AND REPUBLICAN NATIONAL, PRESIDENTIAL CONVENTION, AND STATE/LOCAL POLITICAL COMMITTEES        | 61   |
|    | Ε.         | CONTRIBUTIONS TO CANDIDATES FROM DEMOCRATIC AND REPUBLICAN NATIONAL, AND STATE/LOCAL POLITICAL COMMITTEES BY OFFICE AND INCUMBENT/CHALLENGER-OTHER/OPEN-SEAT CANDIDATE STATUS          | 62   |
|    | F.         | CONTRIBUTIONS TO CANDIDATES FROM DEMOCRATIC AND REPUBLICAN NATIONAL, AND STATE/LOCAL POLITICAL COMMITTEES BY CONTRIBUTION AMOUNT                                                       | 66   |
|    | G.         | TOTAL RECEIPTS OF DEMOCRATIC AND REPUBLICAN POLITICAL COMMITTEES (NATIONAL AND PRESIDENTIAL CONVENTION/STATE/LOCAL TOTALS) BY RECEIPT AMOUNT                                           | 78   |
|    | н.         | CONTRIBUTIONS TO CANDIDATES FROM SEVEN TOTAL RECEIPTS CLASSES OF DEMOCRATIC AND REPUBLICAN POLITICAL COMMITTEES (NATIONAL/STATE/LOCAL TOTALS) BY CONTRIBUTION AMOUNT                   | 79   |
|    | I.         | LATEST CASH-ON-HAND OF DEMOCRATIC AND REPUBLICAN POLITICAL COMMITTEES (NATIONAL AND PRESIDENTIAL CONVENTION/STATE/LOCAL TOTALS) BY CASH-ON-HAND AMOUNT                                 | 81   |
|    | J.         | CONTRIBUTIONS TO CANDIDATES FROM SEVEN LATEST CASH-ON-HAND CLASSES OF DEMOCRATIC AND REPUBLICAN POLITICAL COMMITTEES (NATIONAL/STATE/LOCAL TOTALS) BY CONTRIBUTION AMOUNT              | 82   |
|    | к.         | EXPENDITURES ON BEHALF OF CANDIDATES FROM DEMOCRATIC AND REPUBLICAN NATIONAL, AND STATE/LOCAL POLITICAL COMMITTEES BY OFFICE AND INCUMBENT/CHALLENGER-OTHER/OPEN-SEAT CANDIDATE STATUS | 84   |
| ٧. | GRAPHS AND | TABLES: SELECTED FINANCIAL ACTIVITY AND ASSISTANCE TO CANDIDATES, NON-PARTY POLITICAL COMMITTEES                                                                                       |      |
|    | GRAPHS     |                                                                                                                                                                                        | . 88 |
|    | Α.         | SELECTED FINANCIAL ACTIVITY OF NON-PARTY POLITICAL COMMITTEES AND THEIR ASSISTANCE TO CANDIDATES BY OFFICE AND PARTY                                                                   | 95   |
|    |            |                                                                                                                                                                                        |      |