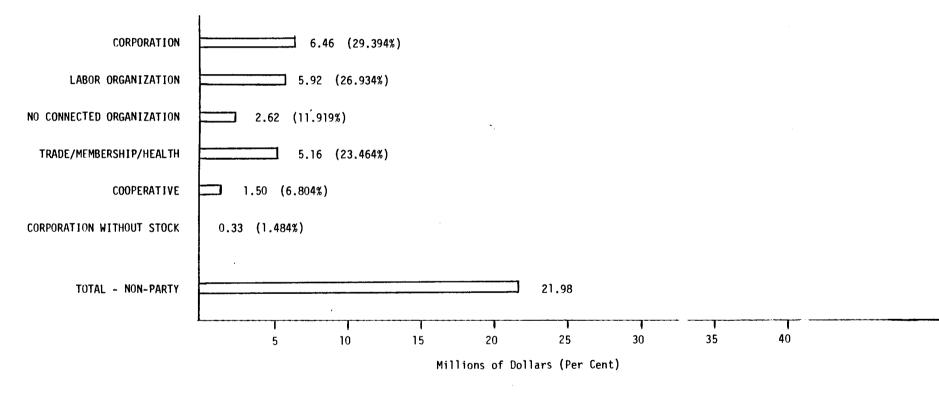

#### PURPOSE:

This study is designed to provide information on the financial transactions of Democratic, Republican, and non-party political committees, with emphasis on those transactions which support candidates for Federal office, for the period which began on January 1, 1979. Political committees, which are entities registered with the Federal Election Commission, report their financial activity to the Commission on a periodic basis. Information on receipts, disbursements, and debts from these reports has been entered into the Commission's computer system: programs have been used to produce all TABLES included in this study. The TABLES are organized into four VOLUMES. VOLUME I, SUMMARY TABLES, provides data for the Democratic and Republican national political committees and Presidential convention committees, for all state and local major party committees by state totals and overall total, and for all non-party committees by six group totals; it also includes tables providing information on contributions made to candidates. VOLUME II. STATE AND LOCAL PARTY DETAILED TABLES. presents financial information for each registered state and local major party's committee, while VOLUME III (Corporate and Labor) and VOLUME IV (No Connected Organization, Trade/Membership/Health, Cooperative, Corporation without Stock) do the same for each non-party political committee.