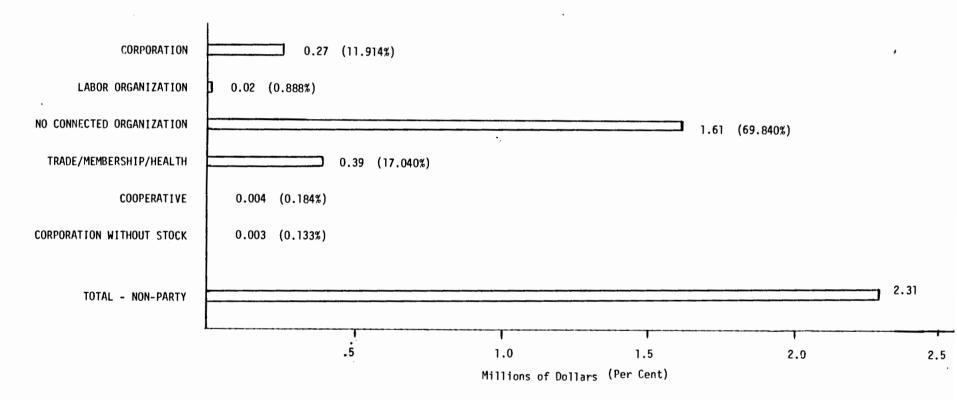

#### PURPOSE:

This study is designed to provide information on the financial transactions of Democratic, Republican, and non-party political committees, with emphasis on those transactions which support candidates for Federal office, for the period which began on January 1, 1979. Political committees, which are entities registered with the Federal Election Commission, report their financial activity to the Commission on a periodic basis. Information on receipts, disbursements, and debts from these reports has been entered into the Commission's computer system: programs have been used to produce all TABLES included in this study. The TABLES are organized into four VOLUMES. VOLUME I, SUMMARY TABLES, provides data for the Democratic and Republican national political committees and Presidential convention committees, for all state and local major party committees by state totals and overall total, and for all non-party committees by six group totals; it also includes tables providing information on contributions made to candidates. VOLUME II. STATE AND LOCAL PARTY DETAILED TABLES. presents financial information for each registered state and local major party's committee, while VOLUME III (Corporate and Labor) and VOLUME IV (No Connected Organization, Trade/Membership/Health, Cooperative, Corporation without Stock) do the same for each non-party political committee.