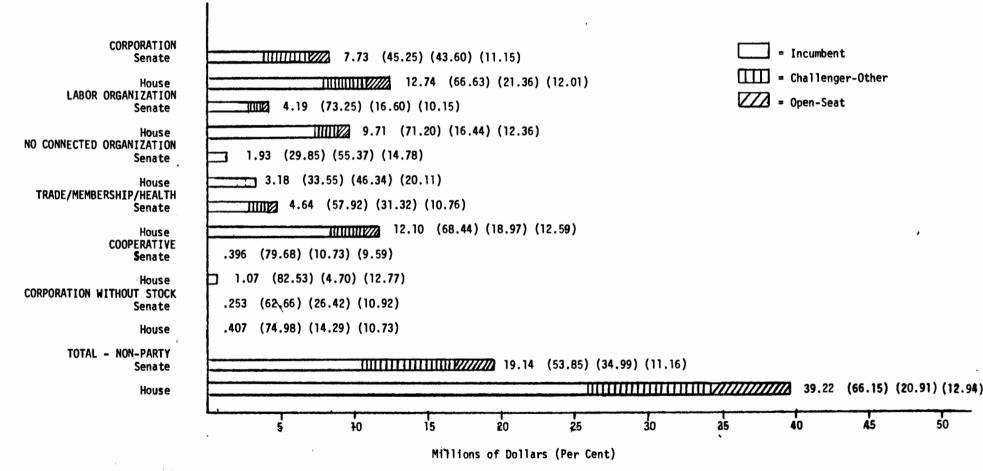

## TABLE OF CONTENTS, cont.

|    |            |                                                                                                                                                                                        | PAGI |
|----|------------|----------------------------------------------------------------------------------------------------------------------------------------------------------------------------------------|------|
|    | D.         | SUMMARY INFORMATION ON THE FINANCIAL ACTIVITY AND ASSISTANCE TO CANDIDATES OF DEMOCRATIC AND REPUBLICAN NATIONAL, PRESIDENTIAL CONVENTION, AND STATE/LOCAL POLITICAL COMMITTEES        | 61   |
|    | Ε.         | CONTRIBUTIONS TO CANDIDATES FROM DEMOCRATIC AND REPUBLICAN NATIONAL, AND STATE/LOCAL POLITICAL COMMITTEES BY OFFICE AND INCUMBENT/CHALLENGER-OTHER/OPEN-SEAT CANDIDATE STATUS          | 62   |
|    | F.         | CONTRIBUTIONS TO CANDIDATES FROM DEMOCRATIC AND REPUBLICAN NATIONAL, AND STATE/LOCAL POLITICAL COMMITTEES BY CONTRIBUTION AMOUNT                                                       | 66   |
|    | G.         | TOTAL RECEIPTS OF DEMOCRATIC AND REPUBLICAN POLITICAL COMMITTEES (NATIONAL AND PRESIDENTIAL CONVENTION/STATE/LOCAL TOTALS) BY RECEIPT AMOUNT                                           | 78   |
|    | н.         | CONTRIBUTIONS TO CANDIDATES FROM SEVEN TOTAL RECEIPTS CLASSES OF DEMOCRATIC AND REPUBLICAN POLITICAL COMMITTEES (NATIONAL/STATE/LOCAL TOTALS) BY CONTRIBUTION AMOUNT                   | 79   |
|    | I.         | LATEST CASH-ON-HAND OF DEMOCRATIC AND REPUBLICAN POLITICAL COMMITTEES (NATIONAL AND PRESIDENTIAL CONVENTION/STATE/LOCAL TOTALS) BY CASH-ON-HAND AMOUNT                                 | 81   |
|    | J.         | CONTRIBUTIONS TO CANDIDATES FROM SEVEN LATEST CASH-ON-HAND CLASSES OF DEMOCRATIC AND REPUBLICAN POLITICAL COMMITTEES (NATIONAL/STATE/LOCAL TOTALS) BY CONTRIBUTION AMOUNT              | 82   |
|    | к.         | EXPENDITURES ON BEHALF OF CANDIDATES FROM DEMOCRATIC AND REPUBLICAN NATIONAL, AND STATE/LOCAL POLITICAL COMMITTEES BY OFFICE AND INCUMBENT/CHALLENGER-OTHER/OPEN-SEAT CANDIDATE STATUS | 84   |
| ٧. | GRAPHS AND | TABLES: SELECTED FINANCIAL ACTIVITY AND ASSISTANCE TO CANDIDATES, NON-PARTY POLITICAL COMMITTEES                                                                                       |      |
|    | GRAPHS     |                                                                                                                                                                                        | . 88 |
|    | Α.         | SELECTED FINANCIAL ACTIVITY OF NON-PARTY POLITICAL COMMITTEES AND THEIR ASSISTANCE TO CANDIDATES BY OFFICE AND PARTY                                                                   | 95   |
|    |            |                                                                                                                                                                                        |      |