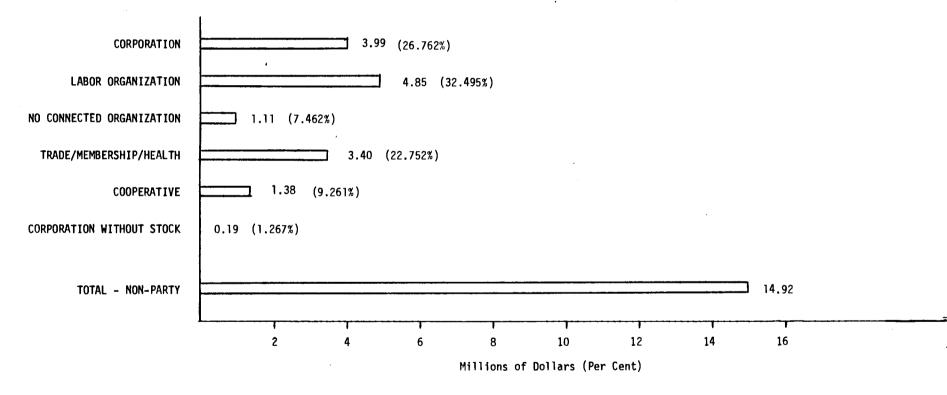

## TABLE OF CONTENTS, cont.

|    |            |                                                                                                                                                                                        | PAGI |
|----|------------|----------------------------------------------------------------------------------------------------------------------------------------------------------------------------------------|------|
|    | D.         | SUMMARY INFORMATION ON THE FINANCIAL ACTIVITY AND ASSISTANCE TO CANDIDATES OF DEMOCRATIC AND REPUBLICAN NATIONAL, PRESIDENTIAL CONVENTION, AND STATE/LOCAL POLITICAL COMMITTEES        | 61   |
|    | Ε.         | CONTRIBUTIONS TO CANDIDATES FROM DEMOCRATIC AND REPUBLICAN NATIONAL, AND STATE/LOCAL POLITICAL COMMITTEES BY OFFICE AND INCUMBENT/CHALLENGER-OTHER/OPEN-SEAT CANDIDATE STATUS          | 62   |
|    | F.         | CONTRIBUTIONS TO CANDIDATES FROM DEMOCRATIC AND REPUBLICAN NATIONAL, AND STATE/LOCAL POLITICAL COMMITTEES BY CONTRIBUTION AMOUNT                                                       | 66   |
|    | G.         | TOTAL RECEIPTS OF DEMOCRATIC AND REPUBLICAN POLITICAL COMMITTEES (NATIONAL AND PRESIDENTIAL CONVENTION/STATE/LOCAL TOTALS) BY RECEIPT AMOUNT                                           | 78   |
|    | н.         | CONTRIBUTIONS TO CANDIDATES FROM SEVEN TOTAL RECEIPTS CLASSES OF DEMOCRATIC AND REPUBLICAN POLITICAL COMMITTEES (NATIONAL/STATE/LOCAL TOTALS) BY CONTRIBUTION AMOUNT                   | 79   |
|    | I.         | LATEST CASH-ON-HAND OF DEMOCRATIC AND REPUBLICAN POLITICAL COMMITTEES (NATIONAL AND PRESIDENTIAL CONVENTION/STATE/LOCAL TOTALS) BY CASH-ON-HAND AMOUNT                                 | 81   |
|    | J.         | CONTRIBUTIONS TO CANDIDATES FROM SEVEN LATEST CASH-ON-HAND CLASSES OF DEMOCRATIC AND REPUBLICAN POLITICAL COMMITTEES (NATIONAL/STATE/LOCAL TOTALS) BY CONTRIBUTION AMOUNT              | 82   |
|    | к.         | EXPENDITURES ON BEHALF OF CANDIDATES FROM DEMOCRATIC AND REPUBLICAN NATIONAL, AND STATE/LOCAL POLITICAL COMMITTEES BY OFFICE AND INCUMBENT/CHALLENGER-OTHER/OPEN-SEAT CANDIDATE STATUS | 84   |
| ٧. | GRAPHS AND | TABLES: SELECTED FINANCIAL ACTIVITY AND ASSISTANCE TO CANDIDATES, NON-PARTY POLITICAL COMMITTEES                                                                                       |      |
|    | GRAPHS     |                                                                                                                                                                                        | . 88 |
|    | Α.         | SELECTED FINANCIAL ACTIVITY OF NON-PARTY POLITICAL COMMITTEES AND THEIR ASSISTANCE TO CANDIDATES BY OFFICE AND PARTY                                                                   | 95   |
|    |            |                                                                                                                                                                                        |      |