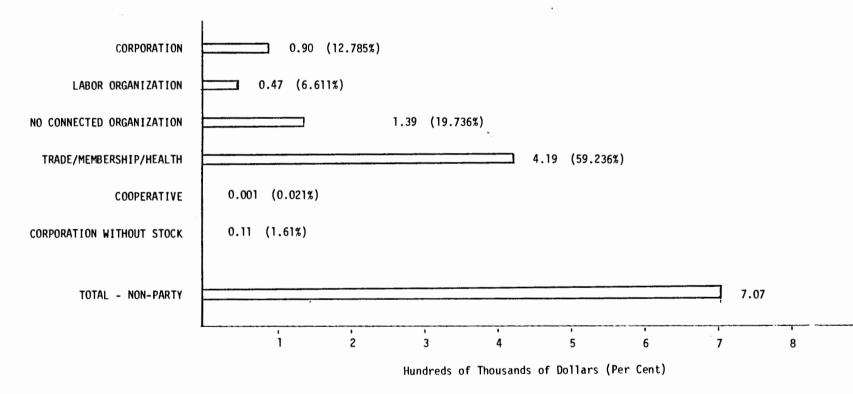

#### PURPOSE:

This study is designed to provide information on the financial transactions of Democratic, Republican, and non-party political committees, with emphasis on those transactions which support candidates for Federal office, for the period which began on January 1, 1979. Political committees, which are entities registered with the Federal Election Commission, report their financial activity to the Commission on a periodic basis. Information on receipts, disbursements, and debts from these reports has been entered into the Commission's computer system: programs have been used to produce all TABLES included in this study. The TABLES are organized into four VOLUMES. VOLUME I, SUMMARY TABLES, provides data for the Democratic and Republican national political committees and Presidential convention committees, for all state and local major party committees by state totals and overall total, and for all non-party committees by six group totals; it also includes tables providing information on contributions made to candidates. VOLUME II. STATE AND LOCAL PARTY DETAILED TABLES. presents financial information for each registered state and local major party's committee, while VOLUME III (Corporate and Labor) and VOLUME IV (No Connected Organization, Trade/Membership/Health, Cooperative, Corporation without Stock) do the same for each non-party political committee.