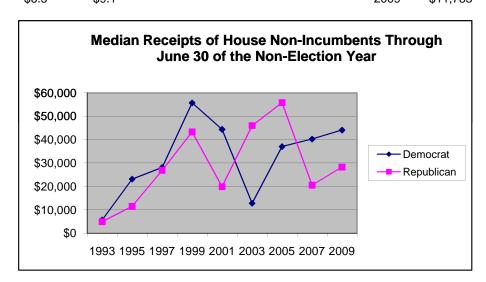

## Financial Activity of House Non-Incumbents Through June 30 of the Non-Election Year

| Total Receipts     |                                      |                                                    |                                                             |            |                                      | Median Receipts                                                    |                                                                 |
|--------------------|--------------------------------------|----------------------------------------------------|-------------------------------------------------------------|------------|--------------------------------------|--------------------------------------------------------------------|-----------------------------------------------------------------|
|                    | Number                               | Democrat                                           | Number                                                      | Republican |                                      | Democrat                                                           | Republican                                                      |
| 1993               | 44                                   | \$0.4                                              | 78                                                          | \$2.3      | 1993                                 | \$5,652                                                            | \$4,894                                                         |
| 1995               | 24                                   | \$1.6                                              | 50                                                          | \$1.6      | 1995                                 | \$23,123                                                           | \$11,467                                                        |
| 1997               | 39                                   | \$2.6                                              | 43                                                          | \$1.7      | 1997                                 | \$28,097                                                           | \$26,879                                                        |
| 1999               | 81                                   | \$6.9                                              | 76                                                          | \$7.2      | 1999                                 | \$55,715                                                           | \$43,280                                                        |
| 2001               | 42                                   | \$4.0                                              | 52                                                          | \$3.1      | 2001                                 | \$44,372                                                           | \$19,854                                                        |
| 2003               | 38                                   | \$1.8                                              | 82                                                          | \$9.5      | 2003                                 | \$12,785                                                           | \$45,998                                                        |
| 2005               | 77                                   | \$5.5                                              | 58                                                          | \$7.4      | 2005                                 | \$37,010                                                           | \$55,826                                                        |
| 2007               | 135                                  | \$16.3                                             | 94                                                          | \$8.3      | 2007                                 | \$40,247                                                           | \$20,508                                                        |
| 2009               | 94                                   | \$11.6                                             | 146                                                         | \$13.5     | 2009                                 | \$44,081                                                           | \$28,228                                                        |
| Total Cook on Hand |                                      |                                                    |                                                             |            |                                      |                                                                    |                                                                 |
| Total Cash on Hand |                                      |                                                    |                                                             |            |                                      | Median Cash on Hand                                                |                                                                 |
|                    |                                      |                                                    |                                                             |            |                                      | _                                                                  |                                                                 |
|                    |                                      | Democrat                                           | Republican                                                  |            |                                      | Democrat                                                           | Republican                                                      |
|                    | 1993                                 | Democrat<br>\$0.2                                  | \$0.6                                                       |            | 1993                                 | \$1,014                                                            | \$365                                                           |
|                    | 1993<br>1995                         | Democrat<br>\$0.2<br>\$1.3                         | \$0.6<br>\$1.1                                              |            | 1993<br>1995                         | \$1,014<br>\$22,441                                                | \$365<br>\$5,217                                                |
|                    |                                      | Democrat<br>\$0.2                                  | \$0.6<br>\$1.1                                              |            |                                      | \$1,014                                                            | \$365                                                           |
|                    | 1995                                 | Democrat<br>\$0.2<br>\$1.3<br>\$2.2<br>\$6.0       | \$0.6<br>\$1.1<br>\$1.2<br>\$5.0                            |            | 1995                                 | \$1,014<br>\$22,441                                                | \$365<br>\$5,217                                                |
|                    | 1995<br>1997                         | Democrat<br>\$0.2<br>\$1.3<br>\$2.2                | \$0.6<br>\$1.1<br>\$1.2<br>\$5.0                            |            | 1995<br>1997                         | \$1,014<br>\$22,441<br>\$23,361                                    | \$365<br>\$5,217<br>\$12,203                                    |
|                    | 1995<br>1997<br>1999                 | \$0.2<br>\$1.3<br>\$2.2<br>\$6.0<br>\$3.4          | \$0.6<br>\$1.1<br>\$1.2<br>\$5.0<br>\$2.8                   |            | 1995<br>1997<br>1999                 | \$1,014<br>\$22,441<br>\$23,361<br>\$47,846                        | \$365<br>\$5,217<br>\$12,203<br>\$31,836                        |
|                    | 1995<br>1997<br>1999<br>2001         | \$0.2<br>\$1.3<br>\$2.2<br>\$6.0<br>\$3.4<br>\$1.4 | \$0.6<br>\$1.1<br>\$1.2<br>\$5.0<br>\$2.8<br>\$4.8          |            | 1995<br>1997<br>1999<br>2001         | \$1,014<br>\$22,441<br>\$23,361<br>\$47,846<br>\$33,419            | \$365<br>\$5,217<br>\$12,203<br>\$31,836<br>\$17,626            |
|                    | 1995<br>1997<br>1999<br>2001<br>2003 | \$0.2<br>\$1.3<br>\$2.2<br>\$6.0<br>\$3.4<br>\$1.4 | \$0.6<br>\$1.1<br>\$1.2<br>\$5.0<br>\$2.8<br>\$4.8<br>\$4.6 |            | 1995<br>1997<br>1999<br>2001<br>2003 | \$1,014<br>\$22,441<br>\$23,361<br>\$47,846<br>\$33,419<br>\$6,905 | \$365<br>\$5,217<br>\$12,203<br>\$31,836<br>\$17,626<br>\$9,034 |