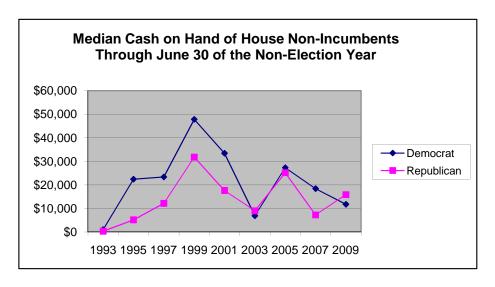

## Financial Activity of House Non-Incumbents Through June 30 of the Non-Election Year

| Total Receipts     |                                      |                                                    |                                                             |            |                                      | Median Receipts                                                    |                                                                 |
|--------------------|--------------------------------------|----------------------------------------------------|-------------------------------------------------------------|------------|--------------------------------------|--------------------------------------------------------------------|-----------------------------------------------------------------|
|                    | Number                               | Democrat                                           | Number                                                      | Republican |                                      | Democrat                                                           | Republican                                                      |
| 1993               | 44                                   | \$0.4                                              | 78                                                          | \$2.3      | 1993                                 | \$5,652                                                            | \$4,894                                                         |
| 1995               | 24                                   | \$1.6                                              | 50                                                          | \$1.6      | 1995                                 | \$23,123                                                           | \$11,467                                                        |
| 1997               | 39                                   | \$2.6                                              | 43                                                          | \$1.7      | 1997                                 | \$28,097                                                           | \$26,879                                                        |
| 1999               | 81                                   | \$6.9                                              | 76                                                          | \$7.2      | 1999                                 | \$55,715                                                           | \$43,280                                                        |
| 2001               | 42                                   | \$4.0                                              | 52                                                          | \$3.1      | 2001                                 | \$44,372                                                           | \$19,854                                                        |
| 2003               | 38                                   | \$1.8                                              | 82                                                          | \$9.5      | 2003                                 | \$12,785                                                           | \$45,998                                                        |
| 2005               | 77                                   | \$5.5                                              | 58                                                          | \$7.4      | 2005                                 | \$37,010                                                           | \$55,826                                                        |
| 2007               | 135                                  | \$16.3                                             | 94                                                          | \$8.3      | 2007                                 | \$40,247                                                           | \$20,508                                                        |
| 2009               | 94                                   | \$11.6                                             | 146                                                         | \$13.5     | 2009                                 | \$44,081                                                           | \$28,228                                                        |
| Total Cook on Hand |                                      |                                                    |                                                             |            |                                      |                                                                    |                                                                 |
| Total Cash on Hand |                                      |                                                    |                                                             |            |                                      | Median Cash on Hand                                                |                                                                 |
|                    |                                      |                                                    |                                                             |            |                                      | _                                                                  |                                                                 |
|                    |                                      | Democrat                                           | Republican                                                  |            |                                      | Democrat                                                           | Republican                                                      |
|                    | 1993                                 | Democrat<br>\$0.2                                  | \$0.6                                                       |            | 1993                                 | \$1,014                                                            | \$365                                                           |
|                    | 1993<br>1995                         | Democrat<br>\$0.2<br>\$1.3                         | \$0.6<br>\$1.1                                              |            | 1993<br>1995                         | \$1,014<br>\$22,441                                                | \$365<br>\$5,217                                                |
|                    |                                      | Democrat<br>\$0.2                                  | \$0.6<br>\$1.1                                              |            |                                      | \$1,014                                                            | \$365                                                           |
|                    | 1995                                 | Democrat<br>\$0.2<br>\$1.3<br>\$2.2<br>\$6.0       | \$0.6<br>\$1.1<br>\$1.2<br>\$5.0                            |            | 1995                                 | \$1,014<br>\$22,441                                                | \$365<br>\$5,217                                                |
|                    | 1995<br>1997                         | Democrat<br>\$0.2<br>\$1.3<br>\$2.2                | \$0.6<br>\$1.1<br>\$1.2<br>\$5.0                            |            | 1995<br>1997                         | \$1,014<br>\$22,441<br>\$23,361                                    | \$365<br>\$5,217<br>\$12,203                                    |
|                    | 1995<br>1997<br>1999                 | \$0.2<br>\$1.3<br>\$2.2<br>\$6.0<br>\$3.4          | \$0.6<br>\$1.1<br>\$1.2<br>\$5.0<br>\$2.8                   |            | 1995<br>1997<br>1999                 | \$1,014<br>\$22,441<br>\$23,361<br>\$47,846                        | \$365<br>\$5,217<br>\$12,203<br>\$31,836                        |
|                    | 1995<br>1997<br>1999<br>2001         | \$0.2<br>\$1.3<br>\$2.2<br>\$6.0<br>\$3.4<br>\$1.4 | \$0.6<br>\$1.1<br>\$1.2<br>\$5.0<br>\$2.8<br>\$4.8          |            | 1995<br>1997<br>1999<br>2001         | \$1,014<br>\$22,441<br>\$23,361<br>\$47,846<br>\$33,419            | \$365<br>\$5,217<br>\$12,203<br>\$31,836<br>\$17,626            |
|                    | 1995<br>1997<br>1999<br>2001<br>2003 | \$0.2<br>\$1.3<br>\$2.2<br>\$6.0<br>\$3.4<br>\$1.4 | \$0.6<br>\$1.1<br>\$1.2<br>\$5.0<br>\$2.8<br>\$4.8<br>\$4.6 |            | 1995<br>1997<br>1999<br>2001<br>2003 | \$1,014<br>\$22,441<br>\$23,361<br>\$47,846<br>\$33,419<br>\$6,905 | \$365<br>\$5,217<br>\$12,203<br>\$31,836<br>\$17,626<br>\$9,034 |