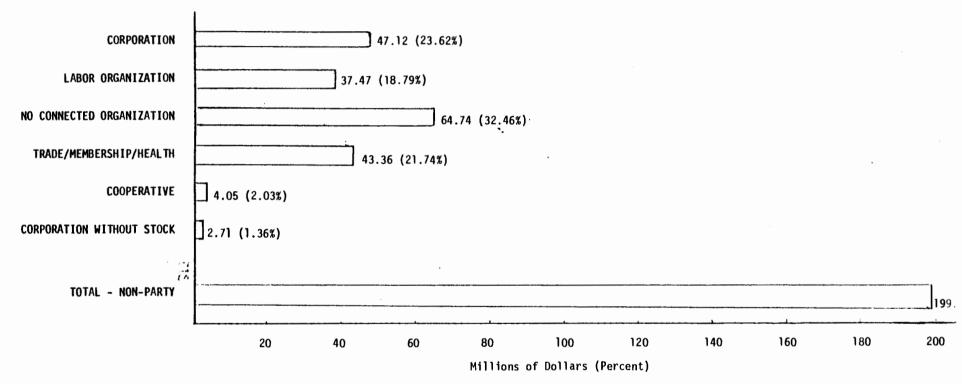

TABLE A, "SELECTED FINANCIAL ACTIVITY OF NON-PARTY POLITICAL COMMITTEES AND THEIR ASSISTANCE TO CANDIDATES BY OFFICE AND PARTY," displays receipt, disbursement, and debt information. Total receipts and total disbursements, which are shown first in their respective places, are not necessarily accurate reflections of the "real" money that is available for political campaign financing. These figures are frequently inflated, due in large part to the fact that these sums include receipts from affiliated committees. Since affiliated committees are subject to one contribution limit (2 U.S.C. Section 44la), these receipts should be treated as though they were internal transfers so that the same dollar is not counted twice as a receipt. Therefore, all such transfers are given in the next column of the TABLE. These transfers are then subtracted from total receipts (or total disbursements) in order to

TABLE F, "TOTAL RECEIPTS OF NON-PARTY POLITICAL COMMITTEES BY RECEIPT AMOUNT," serves two purposes. It displays the distribution of corporation-connected, labor-connected, etc. committees into different total receipts classes, and it provides the basis for TABLE G. It summarizes information from TABLE A and shows whether one group or another tends to have committees which receive larger inflows of funds.