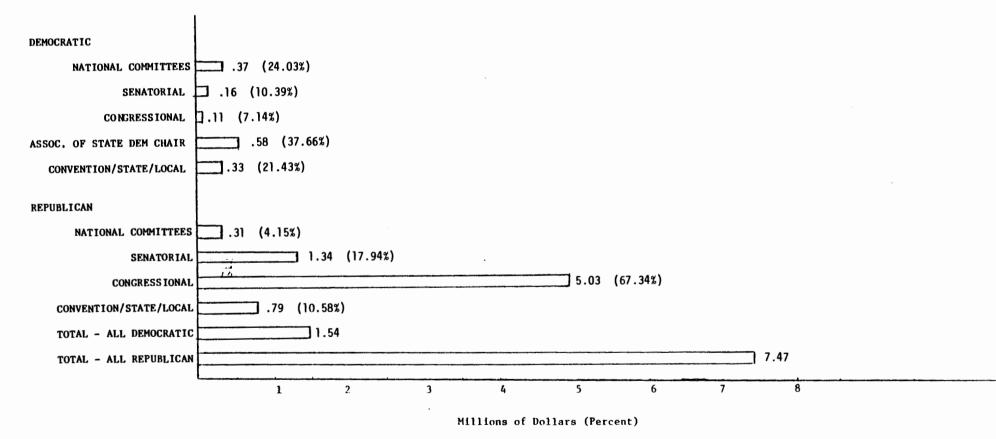

TABLE C, "STATE" TOTALS OF SELECTED FINANCIAL ACTIVITY OF DEMORATIC AND REPUBLICAN STATE AND LOCAL POLITICAL AND THEIR ASSISTANCE COMMITTEES CANDIDATES BY OFFICE AND PARTY," is identical in design to TABLE A except in two Unlike TABLE A where each of the respects. national committees is listed, TABLE C shows all the state and local party committees in a state grouped And the method used to convey an accurate picture of the "real" money available for campaign financing is modified here to adjust for transfers between committees within the same state. The results of the adjustment are labeled "TOTAL MINUS TI PSS" and "TOTAL MINUS TO PSS." (Note that the 1979 Amendments to the Federal Election Campaign Act relax the registration and reporting requirements for local party organizations by modifying the definition of which activities cause such an organization to become a political committee.)

TABLE C -STATE TOTALS OF SELECTED FINANCIAL ACTIVITY OF DEMOCRATIC AND REPUBLICAN STATE AND LOCAL POLITICAL COMMITTEES AND THEIR ASSISTANCE TO CANDIDATES BY OFFICE AND PARTY

#### STATE AND LOCAL - DEMOCRATIC:

This category is composed of subnational Democratic party political committees which operate primarily in one state or locality. (Note that the 1979 Amendments to the Federal Election Campaign Act relax the registration and reporting requirements for local party organizations by modifying the definition of which activities cause such an organization to become a political committee.)

#### STATE AND LOCAL - REPUBLICAN:

Non-national Republican party political committees whose activity occurs primarily within one state or locality are included in this grouping. (Note that the 1979 Amendments to the Federal Election Campaign Act relax the registration and reporting requirements for local party organizations by modifying the definition of which activities cause