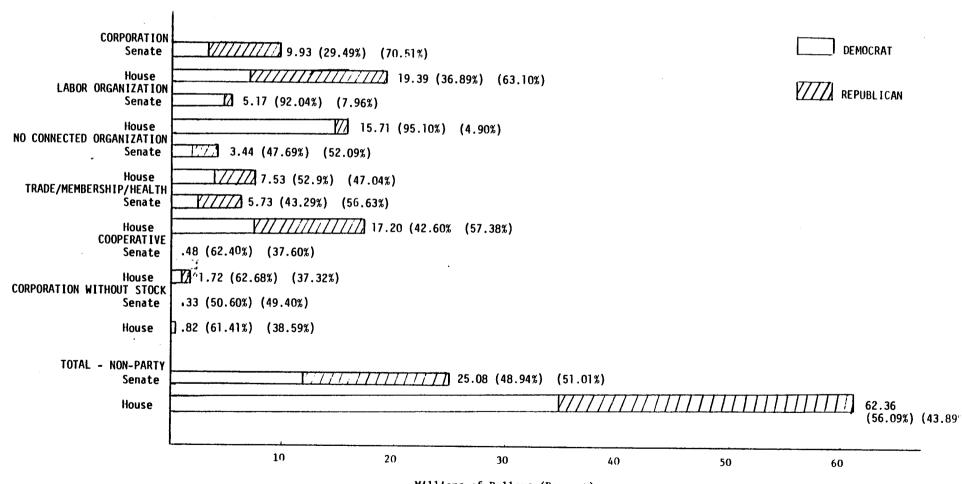

TABLE D, . "CONTRIBUTIONS TO CANDIDATES FROM NON-PARTY POLITICAL  $\mathbf{BY}$ OFFICE, INCUMBENT COMMITTEES CHALLENGER-OTHER/OPEN-SEAT CANDIDATE STATUS AND PARTY," provides data contributions to candidates,\* e.g., does a particular type of non-party committee contribute to candidates for one federal office or for all three offices, to incumbents or to other candidates, or to candidates of a particular party.