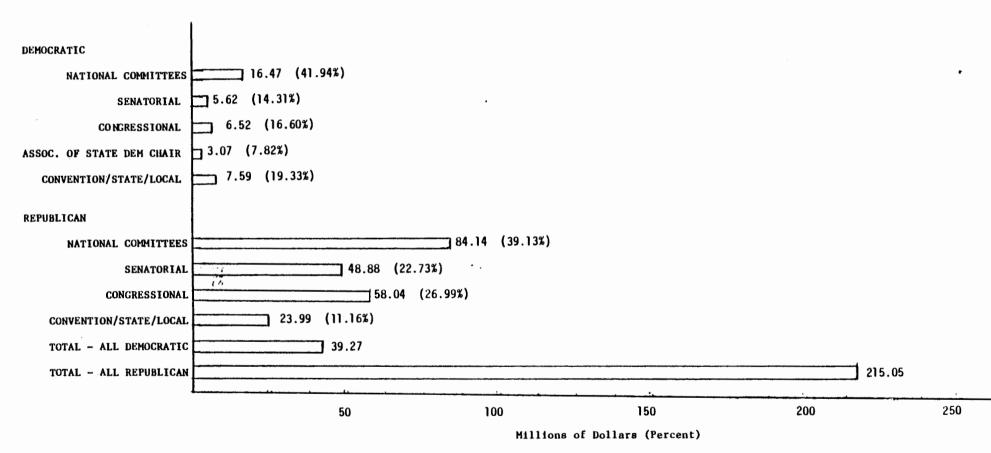

TABLE A, "SELECTED FINANCIAL ACTIVITY OF DEMOCRATIC AND REPUBLICAN NATIONAL POLITICAL COMMITTEES AND THEIR ASSISTANCE TO CANDIDATES BY OFFICE AND PARTY," displays receipts, disbursements, and debt information. Total receipts and total disbursements, which are shown first in their respective places, are not necessarily accurate reflections of the "real" money that is available for political campaign financing. These figures are frequently inflated, due in large part to the fact that these sums include receipts from committees within the same category (e.g., Congressional) which have historically transferred monies between themselves.

as allowed by the Federal Election Campaign Act, as amended. These receipts should be treated as though they were internal transfers within a category of committees so that the same dollar is not counted twice as a receipt. Therefore, all such transfers within a category are given in the next column of the TABLE. These transfers are then subtracted from total receipts (or total disbursements) in order to produce an adjusted figure in the third column (either "TOTAL MINUS TI SC" or "TOTAL MINUS TO SC"). It is these two columns which most accurately depict receipts and For additional information on disbursements. committees. categories of see xxi. page NATIONAL-DEMOCRATIC. and page xxii. NATIONAL-REPUBLICAN.

TABLE A next provides a committee's "cash on hand" and debts figures. Amounts of its assistance to candidates\* by Federal office and party, which are shown after "cash on hand" and debts, indicate its candidate activity.