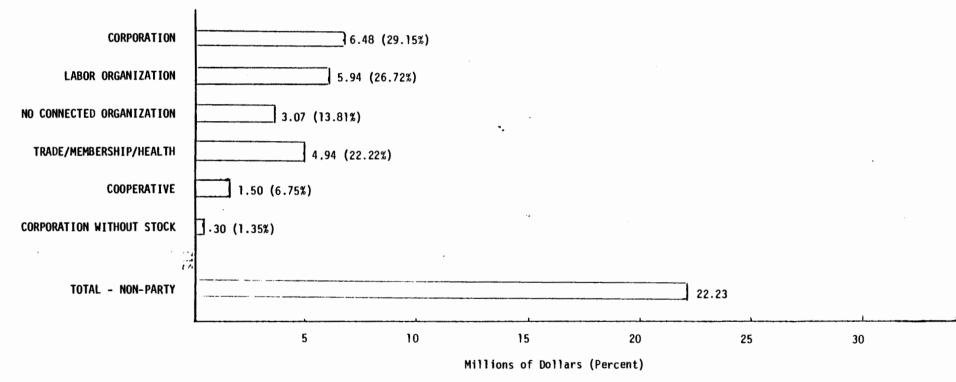

TABLE J, "EXPENDITURES ON BEHALF OF CANDIDATES NON-PARTY POLITICAL COMMITTEES BY CANDIDATES' PARTY," displays different types of non-party committees and their expenditures on behalf of candidates.\* These include independent expenditures along with honoraria and recount contributions. In addition the percentage of committees in a group which have engaged in this campaign financing activity is given.

TABLE F, "TOTAL RECEIPTS OF NON-PARTY POLITICAL COMMITTEES BY RECEIPT AMOUNT," serves two purposes. It displays the distribution of corporation-connected, labor-connected, etc. committees into different total receipts classes, and it provides the basis for TABLE G. It summarizes information from TABLE A and shows whether one group or another tends to have committees which receive larger inflows of funds.