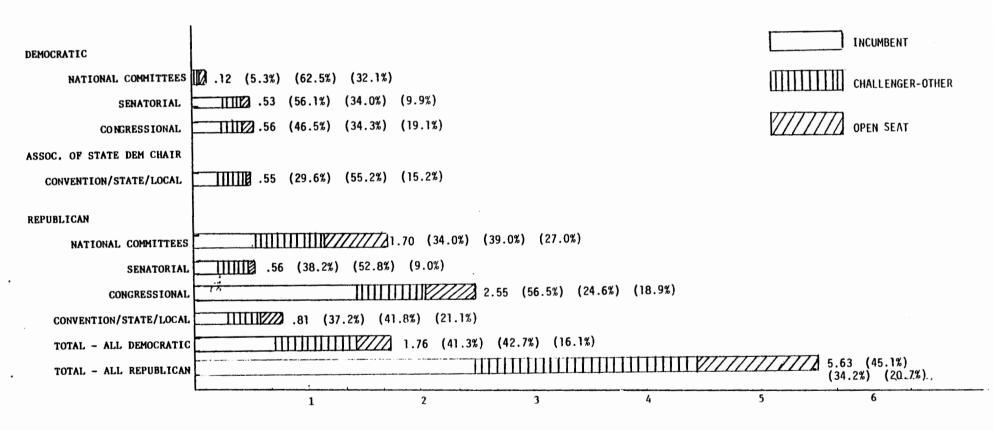

TABLE E, "CONTRIBUTIONS TO CANDIDATES FROM DEMOCRATIC AND REPUBLICAN NATIONAL, AND STATE/LOCAL POLITICAL COMMITTEES BY OFFICE AND INCUMBENT/CHALLENGER-OTHER/OPEN-SEAT CANDIDATE STATUS," shows contributions to incumbent versus other candidates\* for various

Federal offices from different kinds of party committees, e.g., do state/local committees contribute to incumbent House members while national committees support open-seat Senate candidates.

TABLE F. "CONTRIBUTIONS TO CANDIDATES FROM DEMOCRATIC AND REPUBLICAN NATIONAL, AND STATE/LOCAL POLITICAL COMMITTEES BY CONTRIBUTION AMOUNT," continues the presentation information on contributions to candidates.\* The TABLE displays relationships between types of committees and the size of contribution which they made to candidates, e.g., do national committees make larger contributions than state and local groups. In addition, the percentage of committees in a group which have participated in this campaign financing activity is given.

TABLE K, "EXPENDITURES ON BEHALF OF CANDIDATES FROM DEMOCRATIC AND REPUBLICAN NATIONAL, AND STATE/LOCAL POLITICAL COMMITTEES BY OFFICE AND INCUMBENT/CHALLENGER- OTHER/OPEN-SEAT CANDIDATE STATUS," shows expenditures on behalf of incumbent versus other candidates\* for various Federal offices from different kinds of party