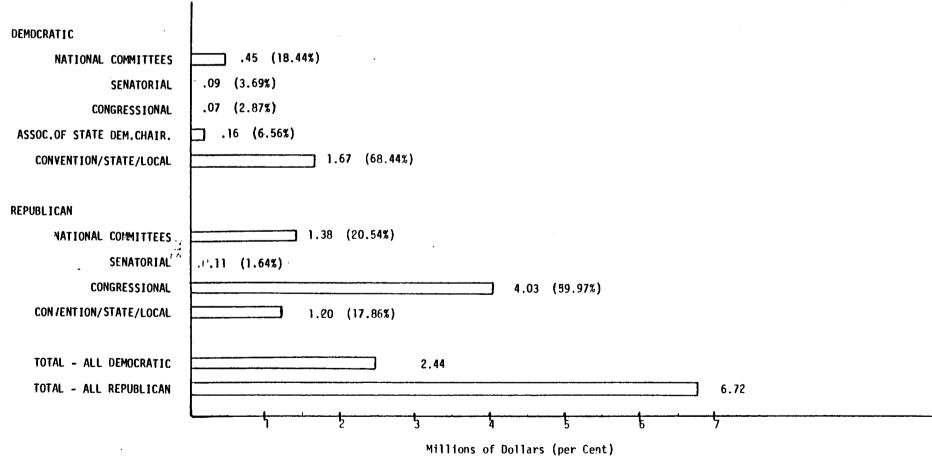

TABLE B, "SELECTED FINANCIAL ACTIVITY OF DEMOCRATIC AND REPUBLICAN PRESIDENTIAL CONVENTION POLITICAL COMMITTEES AND THEIR ASSISTANCE TO CANDIDATES BY OFFICE AND PARTY," presents for publicly and privately financed Presidential convention committees identical information to that given for national committees in TABLE A.

#### PRESIDENTIAL CONVENTIONS - DEMOCRATIC:

Shown here are publicly and privately financed 1980 Democratic Presidential convention committees.

#### PRESIDENTIAL CONVENTIONS - REPUBLICAN:

Registered publicly and privately financed 1972, 1976, and 1980 Presidential convention committees are listed.