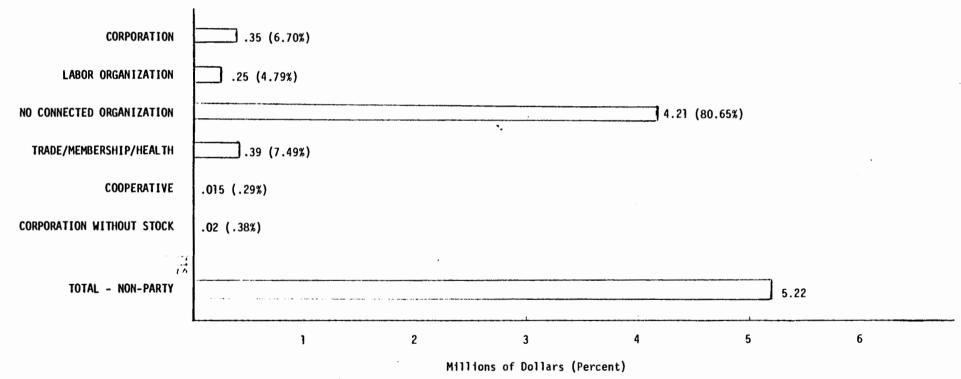

TABLE A, "SELECTED FINANCIAL ACTIVITY OF NON-PARTY POLITICAL COMMITTEES AND THEIR ASSISTANCE TO CANDIDATES BY OFFICE AND PARTY," displays receipt, disbursement, and debt information. Total receipts and total disbursements, which are shown first in their respective places, are not necessarily accurate reflections of the "real" money that is available for political campaign financing. These figures are frequently inflated, due in large part to the fact that these sums include receipts from affiliated committees. Since affiliated committees are subject to one contribution limit (2 U.S.C. Section 44la), these receipts should be treated as though they were internal transfers so that the same dollar is not counted twice as a receipt. Therefore, all such transfers are given in the next column of the TABLE. These transfers are then subtracted from total receipts (or total disbursements) in order to

produce an adjusted figure in the third column (either "TOTAL MINUS TI AFF" or "TOTAL MINUS TO AFF"). It is these two columns which most accurately depict receipts and disbursements.

The remaining information in this TABLE on specific types of receipts and disbursements provides a partial picture of a political committee's exact income and spending. As was noted in the DESCRIPTION OF REPORT where the omitted information was enumerated, the selected receipts and disbursements do not add up to the total receipts and disbursements. A suggestion is offered for arriving at a more exact picture of the cash disbursements which a committee has made: since a committee receiving an in-kind contribution of services, goods, or property reports it both as a receipt and as if it has been paid for, the amount given in the "IN-KIND CONTRIB REG COM" receipts column may be subtracted from the "TOTAL DISBURSEMENTS" figure to arrive at at more precise sense of the cash actually dispensed.

TABLE A next provides a committee's "cash on hand" and debts figures. Amounts of its assistance to candidates\* by Federal office and

<sup>\*</sup>Note that some of this assistance may have been to individuals who may not be statutory "candidates" under the 1979 Amendments to the Federal Election Campaign Act, e.g., an individual seeking nomination to Federal office who has not received contributions in excess of \$5,000.

party, which are shown after "cash on hand" and debts, indicate its candidate activity.

TABLE B. "SELECTED INFORMATION ON THE FINANCIAL ACTIVITY AND ASSISTANCE TO CANDIDATES OF NON-PARTY POLITICAL COMMITTEES," summarizes in one place information which is contained on various pages of TABLE A. It displays data on adjusted receipts and disbursements, latest "cash on hand," debts and assistance to candidates.\* Also given is the number of committees in each of the groups.