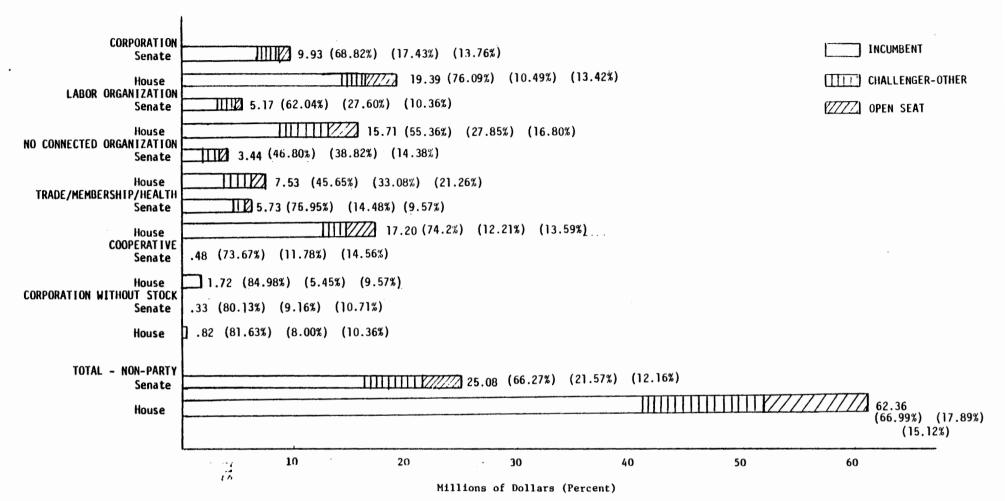

TABLE K, "EXPENDITURES ON BEHALF OF CANDIDATES FROM NON-PARTY POLITICAL COMMITTES BY OFFICE, INCUMBENT/CHALLENGER-OTHER/OPEN-SEAT CANDIDATE STATUS AND PARTY," provides data on expenditures on behalf of candidates,\* e.g., does a particular type of non-party committee make expenditures on behalf of candidates for one Federal office or for all three offices, of incumbents or of non-incumbents, or of candidates affiliated with a particular party.