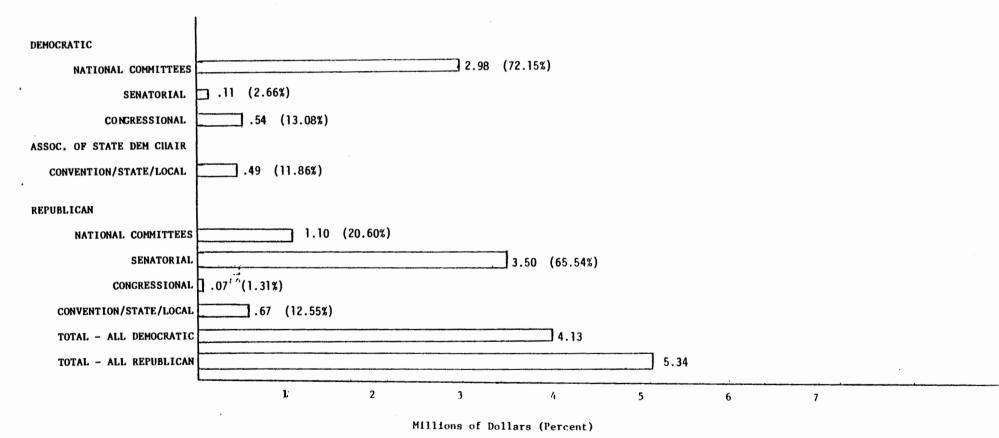

TABLE C, "STATE" TOTALS OF SELECTED FINANCIAL ACTIVITY OF DEMORATIC AND REPUBLICAN STATE AND LOCAL POLITICAL AND THEIR ASSISTANCE COMMITTEES CANDIDATES BY OFFICE AND PARTY," is identical in design to TABLE A except in two Unlike TABLE A where each of the respects. national committees is listed, TABLE C shows all the state and local party committees in a state grouped And the method used to convey an accurate picture of the "real" money available for campaign financing is modified here to adjust for transfers between committees within the same state. The results of the adjustment are labeled "TOTAL MINUS TI PSS" and "TOTAL MINUS TO PSS." (Note that the 1979 Amendments to the Federal Election Campaign Act relax the registration and reporting requirements for local party organizations by modifying the definition of which activities cause such an organization to become a political committee.)

TABLE C -STATE TOTALS OF SELECTED FINANCIAL ACTIVITY OF DEMOCRATIC AND REPUBLICAN STATE AND LOCAL POLITICAL COMMITTEES AND THEIR ASSISTANCE TO CANDIDATES BY OFFICE AND PARTY

#### STATE AND LOCAL - DEMOCRATIC:

This category is composed of subnational Democratic party political committees which operate primarily in one state or locality. (Note that the 1979 Amendments to the Federal Election Campaign Act relax the registration and reporting requirements for local party organizations by modifying the definition of which activities cause such an organization to become a political committee.)

#### STATE AND LOCAL - REPUBLICAN:

Non-national Republican party political committees whose activity occurs primarily within one state or locality are included in this grouping. (Note that the 1979 Amendments to the Federal Election Campaign Act relax the registration and reporting requirements for local party organizations by modifying the definition of which activities cause