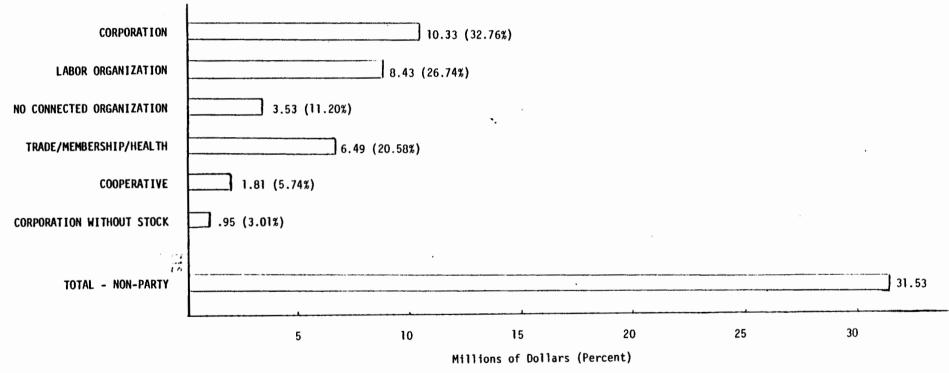

TABLE L, "INDEPENDENT EXPENDITURES AGAINST CANDIDATES BY POLITICAL COMMITTEES BY CANDIDATES' PARTY," displays

<sup>\*</sup>Note that some of this assistance may have been to individuals who may not be statutory "candidates" under the 1979 Amendments to the Federal Election Campaign Act, e.g., an individual seeking nomination to Federal office who has not received contributions in excess of \$5,000.

TABLE F, "TOTAL RECEIPTS OF NON-PARTY POLITICAL COMMITTEES BY RECEIPT AMOUNT," serves two purposes. It displays the distribution of corporation-connected, labor-connected, etc. committees into different total receipts classes, and it provides the basis for TABLE G. It summarizes information from TABLE A and shows whether one group or another tends to have committees which receive larger inflows of funds.